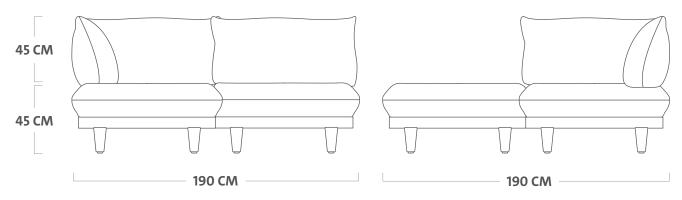

# **PALETTI SET MEDIUM**

**Technical drawing** 

Coating

Pillow: PVC Coating on the fabrics inside, water and dirt repellent coating on the outside Frame: Axalta fine texture powdercoating

Meight product  $78.45\,kg\,\mathrm{e}$ 

 □ Dimensions 190 x 190 x 90 cm Weight product + packaging 88.6 kg e