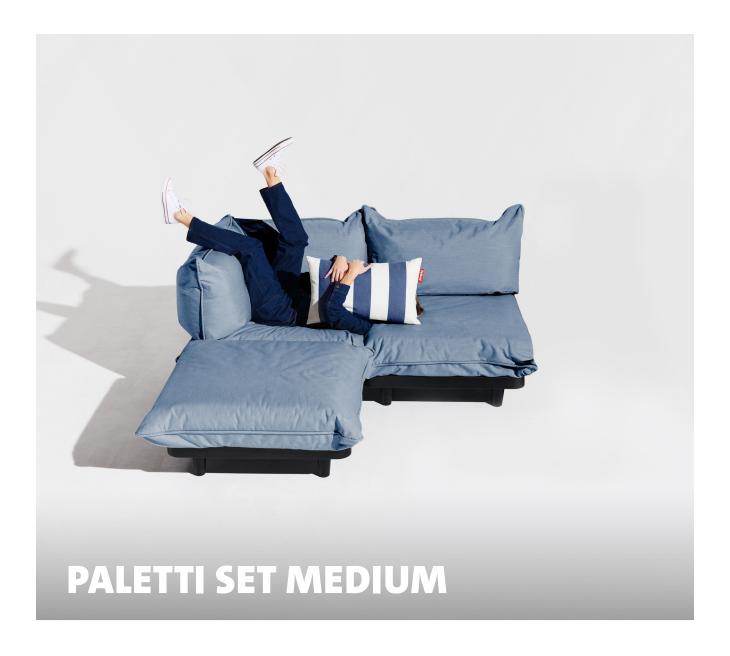

# **Paletti Set Medium**

Material

Pallet: Polypropylene Pillow: Cover 100% Olefin Frame: Steel (Galvanized and powdercoated)

Filling

Seating pillow: Hybrid Foam SG35 Medium Backrest pillow: Chopped foam (mixed and recycled)

### **★** Features

- Modular lounge system with endless possibilities to create your own setup
- UV-resistant
- Water and dirt repellent
- Bleach cleanable

#### **HOW TO ENJOY YOUR PRODUCT** TO THE MAX

Keeping it clean

Use a wet cloth to gently cleanse the area by patting it.

Paletti Set Medium

Super strong high quality fabric

Create your own setup

# **PALETTI SET MEDIUM**

**Technical drawing** 