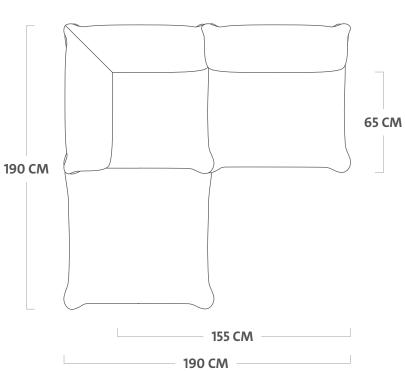

# **PALETTI SET MEDIUM**

**Technical drawing** 

Coating

Pillow: PVC Coating on the fabrics inside, water and dirt repellent coating on the outside Frame: Axalta fine texture powdercoating

Meight product  $78.45\,kg\,\mathrm{e}$ 

 □ Dimensions 190 x 190 x 90 cm Weight product + packaging 88.6 kg e