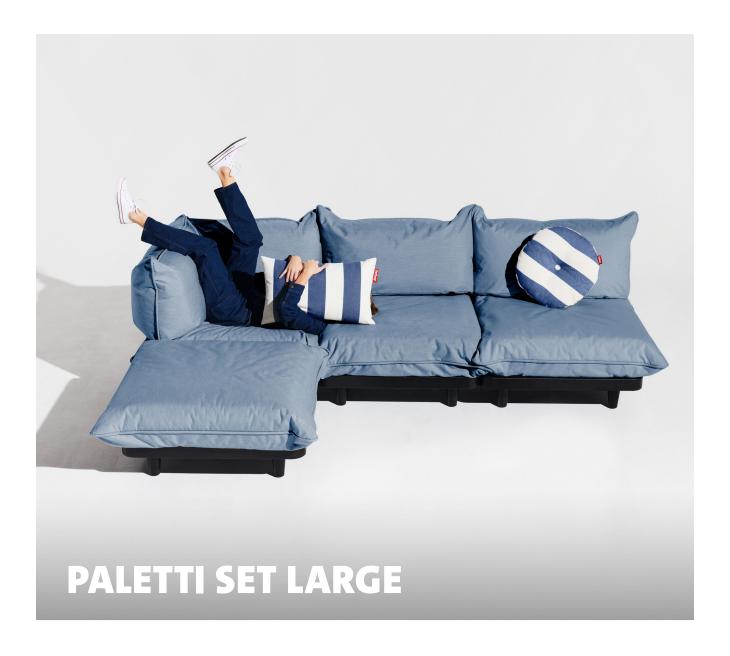

# Paletti Set Large

Material

Pallet: Polypropylene Pillow: Cover 100% Olefin Frame: Steel (Galvanized and powdercoated)

### **★** Features

- Modular lounge system with endless possibilities to create your own setup
- UV-resistant
- Water and dirt repellent
- Bleach cleanable

#### **HOW TO ENJOY YOUR PRODUCT** TO THE MAX

Keeping it clean

Use a wet cloth to gently cleanse the area by patting it.

Paletti Set Large

Super strong high quality fabric

Create your own setup