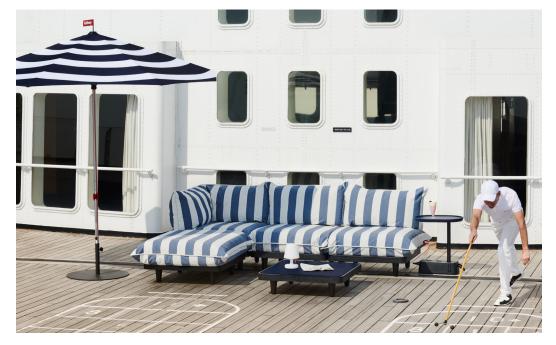

### **★** Features

- Modular lounge system with endless possibilities to create your own setup
- UV-resistant
- Water and dirt repellent
- Bleach cleanable

#### **HOW TO ENJOY YOUR PRODUCT** TO THE MAX

Keeping it clean

Use a wet cloth to gently cleanse the area by patting it.

Paletti Set Large

Super strong high quality fabric

Create your own setup