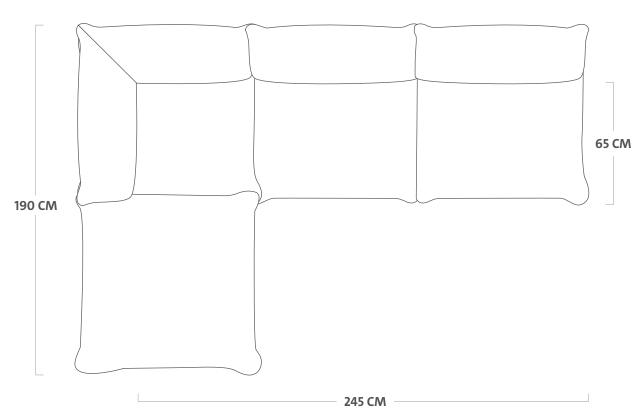

# Meight product $105.25\,kg\,\mathrm{e}$

 □ Dimensions 290 x 190 x 90 cm

# **PALETTI SET LARGE**

**Technical drawing** 