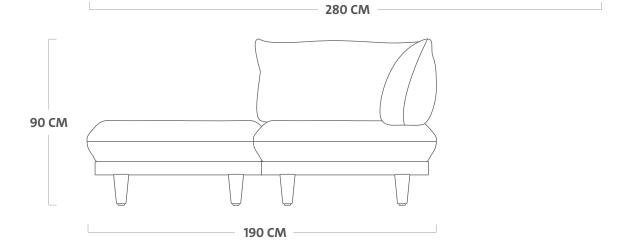

# Meight product $105.25\,kg\,\mathrm{e}$

 □ Dimensions 290 x 190 x 90 cm

# **PALETTI SET LARGE**

**Technical drawing** 