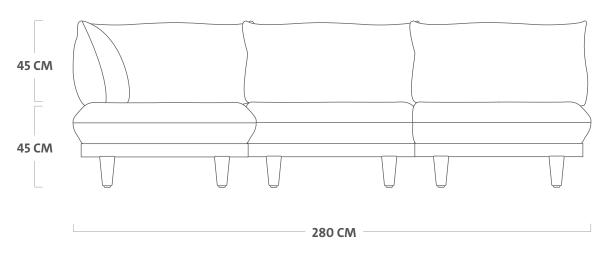

# **PALETTI SET LARGE**

**Technical drawing** 

# Meight product $105.25\,kg\,\mathrm{e}$

 □ Dimensions 290 x 190 x 90 cm

## Weight product + packaging 120.4 kg e

⋈ Dimensions packaging

Seating corner seat: 92 x 92 x 49 cm Backrest corner seat: 78 x 60 x 50 cm 2x Seating seat: 92 x 92 x 49 cm 2x Backrest seat: 78 x 60 x 50 cm Hocker: 92 x 92 x 49 cm