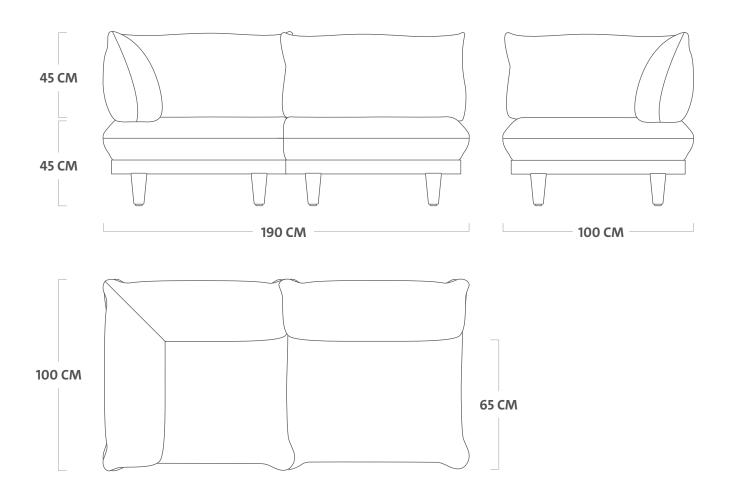

## **PALETTI SET SMALL**

**Technical drawing** 

- 155 CM -

190 CM -

Pillow: PVC Coating on the fabrics inside, water and dirt repellent coating on the outside Frame: Axalta fine texture powdercoating

Meight product 59.95 kg  $\oplus$ 

 □ Dimensions 190 x 100 x 90 cm

Weight product + packaging 69.6 kg e

Dimensions packaging

Seating corner seat: 92 x 92 x 49 cm Backrest corner seat: 78 x 60 x 50 cm Seating seat: 92 x 92 x 49 cm Backrest seat: 78 x 60 x 50 cm