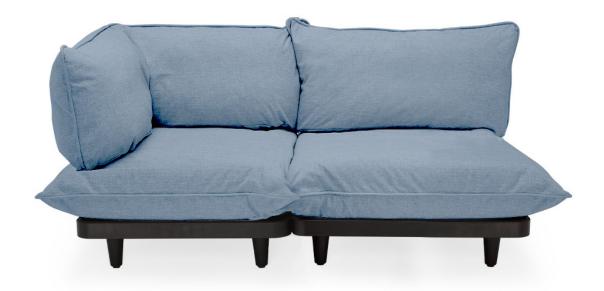

# **PALETTI SET SMALL**

#### **★** Features

- Modular lounge system with endless possibilities to create your own setup
- UV-resistant
- Water and dirt repellent
- Bleach cleanable

#### **HOW TO ENJOY YOUR PRODUCT** TO THE MAX

Keeping it clean

Use a wet cloth to gently cleanse the area by patting it.

Paletti Set Small

Super strong high quality fabric

Create your own setup