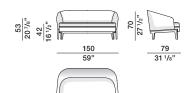

polyester fibre insert. 100% cotton cover.

#### EXTERNAL REMOVABLE SLIPCOVERS

(See enclosed label, referring to the specific slipcover).





AVAILABLE IN FIRE-RESISTANT VERSION TB117 AND BS5852

### CHAIRS



DATASHEET

REGISTERED DESIGN

IX.2022

Dimensions in centimeters and inches. The right to discontinue and make changes is reserved. This information is based on the latest product information available at the time of printing

CHELSEA-RODOLFO DORDONI 2014

## **TECHNICAL INFORMATION**

**ARMCHAIRS** BACKREST SEAT STRUCTURE POUF



## Molteni & C

SMALL ARMCHAIRS

**BENCH** 

SMALL SOFA











## **DIMENSIONS**













armchair

CPO2





small armchair CPO4





#### DATASHEET

REGISTERED DESIGN

IX.2022

CHELSEA— RODOLFO DORDONI 2014

## **DIMENSIONS**

small sofa

CDI1



# Molteni & C

**4**—

pouf bench
CPF1 CPA1



| code | gross weight kg. | volume mc. | packages | code | gross weight kg. | volume mc. | packages |
|------|------------------|------------|----------|------|------------------|------------|----------|
| CDI1 | 42               | 1,123      | 1        | CPA1 | 20               | 0,477      | 1        |
| CP01 | 24,5             | 0,764      | 1        | CPF1 | 11               | 0,661      | 1        |
| CP02 | 23               | 0,661      | 1        | CSB1 | 10               | 0,36       | 1        |
| CP03 | 24               | 0,616      | 1        | CSB2 | 11               | 0,423      | 1        |
| CP04 | 13               | 0.322      | 1        | CSE1 | 8.5              | 0.323      | 1        |

## DATASHEET

REGISTERED DESIGN