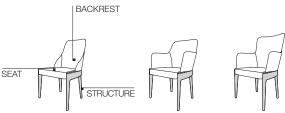

## **POUF SEAT**

Internal structure is a chipboard. Padding in variable density high-resistance foam polyurethane. Light velvet cover.

## BACKREST (ARMCHAIRS-CHAIRS-SMALL SOFA)

Internal structure in Polimex (composite polyester/polyurethane material) covered with density high-resistance foam polyurethane. Light velvet cover.

### BENCH SEAT

Internal structure is a solid firwood (Picea abies) frame and chipboard, with elastic straps. Padding in variable density high-resistance foam polyurethane. Light velvet cover.

### SEAT CUSHIONS (SMALL SOFA-ARMCHAIR)

Shaped polyurethane and polyester fibre insert. 100% cotton cover.

#### EXTERNAL REMOVABLE SLIPCOVERS

(See enclosed label, referring to the specific slipcover).





AVAILABLE IN FIRE-RESISTANT VERSION TB117 AND BS5852

### CHAIRS



DATASHEET

REGISTERED DESIGN

IX.2022

Dimensions in centimeters and inches. The right to discontinue and make changes is reserved. This information is based on the latest product information available at the time of printing

CHELSEA-RODOLFO DORDONI 2014

## **TECHNICAL INFORMATION**

**ARMCHAIRS** BACKREST SEAT STRUCTURE POUF



## Molteni & C

SMALL ARMCHAIRS

**BENCH** 

SMALL SOFA











## **DIMENSIONS**













armchair

CPO2





small armchair CPO4





#### DATASHEET

REGISTERED DESIGN

IX.2022

CHELSEA— RODOLFO DORDONI 2014

## **DIMENSIONS**

small sofa

CDI1



# Molteni & C

**4**—

pouf bench
CPF1 CPA1



| code | gross weight kg. | volume mc. | packages | code | gross weight kg. | volume mc. | packages |
|------|------------------|------------|----------|------|-