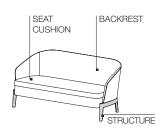

## BACKREST (ARMCHAIRS-CHAIRS-SMALL SOFA)

Internal structure in Polimex (composite polyester/polyurethane material) covered with density high-resistance foam polyurethane. Light velvet cover.

### SEAT CUSHIONS (SMALL SOFA-ARMCHAIR)

Shaped polyurethane and polyester fibre insert. 100% cotton cover.

## Molteni & C

SMALL ARMCHAIRS

**BENCH** 

SMALL SOFA