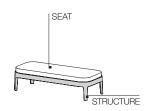

### BENCH SEAT

Internal structure is a solid firwood (Picea abies) frame and chipboard, with elastic straps. Padding in variable density high-resistance foam polyurethane. Light velvet cover.

## Molteni & C

SMALL ARMCHAIRS

**BENCH** 

SMALL SOFA