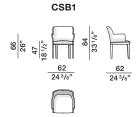

### CHAIRS

DATASHEET

REGISTERED DESIGN

IX.2022

Dimensions in centimeters and inches. The right to discontinue and make changes is reserved. This information is based on the latest product information available at the time of printing

CHELSEA-RODOLFO DORDONI 2014