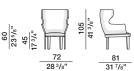

astic straps. Padding in variable density high-resistance foam polyurethane. Light velvet cover.

### SEAT CUSHIONS (SMALL SOFA-ARMCHAIR)

Shaped polyurethane and polyester fibre insert. 100% cotton cover.

#### EXTERNAL REMOVABLE SLIPCOVERS

(See enclosed label, referring to the specific slipcover).





AVAILABLE IN FIRE-RESISTANT VERSION TB117 AND BS5852

### CHAIRS



DATASHEET

REGISTERED DESIGN

IX.2022

Dimensions in centimeters and inches. The right to discontinue and make changes is reserved. This information is based on the latest product information available at the time of printing

CHELSEA-RODOLFO DORDONI 2014

## **TECHNICAL INFORMATION**

**ARMCHAIRS** BACKREST SEAT STRUCTURE POUF



## Molteni & C

SMALL ARMCHAIRS

**BENCH** 

SMALL SOFA











## **DIMENSIONS**













armchair

CPO2





small armchair CPO4





#### DATASHEET

REGISTERED DESIGN

IX.2022

CHELSEA— RODOLFO DORDONI 2014

## **DIMENSIONS**

small sofa

CDI1



# Molteni & C

**4**—

pouf bench
CPF1 CPA1



| code | gross weight kg. | volume mc. | packages | code | gross weight kg. | volume mc. | packages |
|------|------------------|------------|----------|------|------------------|------------|----------|
| CDI1 | 42               | 1,123      | 1        | CPA1 | 20               | 0,477      | 1        |
| CP01 | 24,5             | 0,764      | 1        | CPF1 | 11               | 0,661      | 1        |
| CP02 | 23               | 0,661      | 1        | CSB1 | 10               | 0,36       | 1        |
| CP03 | 24               | 0,616      | 1        | CSB2 | 11               |