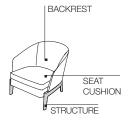

#### ARMCHAIRS SEAT (CPO1-CPO2)

Metal frame with elastic straps. Flexible, cold foamed polyurethane. Velveteen resin bonded cover. Polyurethane seat cushion.

### SEAT CUSHIONS (SMALL SOFA-ARMCHAIR)

Shaped polyurethane and polyester fibre insert. 100% cotton cover.

## **TECHNICAL INFORMATION**

**ARMCHAIRS** BACKREST SEAT STRUCTURE POUF