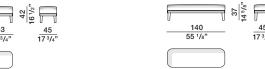

# Molteni & C

**4**—

pouf bench
CPF1 CPA1

| code | gross weight kg. | volume mc. | packages | code | gross weight kg. | volume mc. | packages |
|------|------------------|------------|----------|------|------------------|------------|----------|
| CDI1 | 42               | 1,123      | 1        | CPA1 | 20               | 0,477      | 1        |
| CP01 | 24,5             | 0,764      | 1        | CPF1 | 11               | 0,661      | 1        |
| CP02 | 23               | 0,661      | 1        | CSB1 | 10               | 0,36       | 1        |
| CP03 | 24               | 0,616      | 1        | CSB2 | 11               | 0,423      | 1        |
| CP04 | 13               | 0.322      | 1        | CSE1 | 8.5              | 0.323      | 1        |