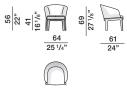

sistance foam polyurethane. Light velvet cover.

### SEAT CUSHIONS (SMALL SOFA-ARMCHAIR)

Shaped polyurethane and polyester fibre insert. 100% cotton cover.

#### EXTERNAL REMOVABLE SLIPCOVERS

(See enclosed label, referring to the specific slipcover).





AVAILABLE IN FIRE-RESISTANT VERSION TB117 AND BS5852

### CHAIRS



DATASHEET

REGISTERED DESIGN

IX.2022

Dimensions in centimeters and inches. The right to discontinue and make changes is reserved. This information is based on the latest product information available at the time of printing

CHELSEA-RODOLFO DORDONI 2014

## **TECHNICAL INFORMATION**

**ARMCHAIRS** BACKREST SEAT STRUCTURE POUF



## Molteni & C

SMALL ARMCHAIRS

**BENCH** 

SMALL SOFA











## **DIMENSIONS**













armchair

CPO2





small armchair CPO4





#### DATASHEET

REGISTERED DESIGN

IX.2022

CHELSEA— RODOLFO DORDONI 2014

## **DIMENSIONS**

small sofa

CDI1



# Molteni & C

**4**—

pouf bench
CPF1 CPA1



| code | gross weight kg. | volume mc. | packages | code | gross weight kg. | volume mc. | packages |
|------|------------------|------------|----------|------|------------------|------------|----------|
| CDI1 | 42               | 1,123      | 1        | CPA1 | 20               | 0,477      | 1        |
| CP01 | 24,5             | 0,764      | 1        | CPF1 | 11               | 0,661      | 1        |
| CP02 | 23               | 0,661      | 1        | CSB1 | 10               | 0,36       | 1        |
| CP03 | 24               | 0,616      | 1        | CSB2 | 11               | 0,423      | 1        |
| CP04 | 13