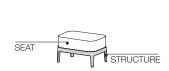

#### **POUF SEAT**

Internal structure is a chipboard. Padding in variable density high-resistance foam polyurethane. Light velvet cover.

## **TECHNICAL INFORMATION**

**ARMCHAIRS** BACKREST SEAT STRUCTURE POUF