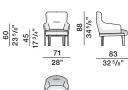

c straps. Padding in variable density high-resistance foam polyurethane. Light velvet cover.

### SEAT CUSHIONS (SMALL SOFA-ARMCHAIR)

Shaped polyurethane and polyester fibre insert. 100% cotton cover.

#### EXTERNAL REMOVABLE SLIPCOVERS

(See enclosed label, referring to the specific slipcover).





AVAILABLE IN FIRE-RESISTANT VERSION TB117 AND BS5852

### CHAIRS



DATASHEET

REGISTERED DESIGN

IX.2022

Dimensions in centimeters and inches. The right to discontinue and make changes is reserved. This information is based on the latest product information available at the time of printing

CHELSEA-RODOLFO DORDONI 2014

## **TECHNICAL INFORMATION**

**ARMCHAIRS** BACKREST SEAT STRUCTURE POUF



## Molteni & C

SMALL ARMCHAIRS

**BENCH** 

SMALL SOFA











## **DIMENSIONS**













armchair

CPO2





small armchair CPO4





#### DATASHEET

REGISTERED DESIGN

IX.2022

CHELSEA— RODOLFO DORDONI 2014

## **DIMENSIONS**

small sofa

CDI1



# Molteni & C

**4**—

pouf bench
CPF1 CPA1



| code | gross weight kg. | volume mc. | packages | code | gross weight kg. | volume mc. | packages |
|------|------------------|------------|----------|------|------------------|------------|----------|
| CDI1 | 42               | 1,123      | 1        | CPA1 | 20               | 0,477      | 1        |
| CP01 | 24,5             | 0,764      | 1        | CPF1 | 11               | 0,661      | 1        |
| CP02 | 23               | 0,661      | 1        | CSB1 | 10               | 0,36       | 1        |
| CP03 | 24               | 0,616      | 1        | CSB2 | 11               | 0,42