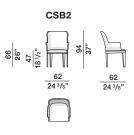

### CHAIRS

DATASHEET

REGISTERED DESIGN

IX.2022

Dimensions in centimeters and inches. The right to discontinue and make changes is reserved. This information is based on the latest product information available at the time of printing

CHELSEA-RODOLFO DORDONI 2014