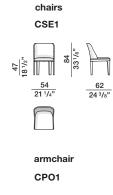

ith elastic straps. Padding in variable density high-resistance foam polyurethane. Light velvet cover.

### SEAT CUSHIONS (SMALL SOFA-ARMCHAIR)

Shaped polyurethane and polyester fibre insert. 100% cotton cover.

#### EXTERNAL REMOVABLE SLIPCOVERS

(See enclosed label, referring to the specific slipcover).





AVAILABLE IN FIRE-RESISTANT VERSION TB117 AND BS5852

### CHAIRS



DATASHEET

REGISTERED DESIGN

IX.2022

Dimensions in centimeters and inches. The right to discontinue and make changes is reserved. This information is based on the latest product information available at the time of printing

CHELSEA-RODOLFO DORDONI 2014

## **TECHNICAL INFORMATION**

**ARMCHAIRS** BACKREST SEAT STRUCTURE POUF



## Molteni & C

SMALL ARMCHAIRS

**BENCH** 

SMALL SOFA











## **DIMENSIONS**













armchair

CPO2





small armchair CPO4





#### DATASHEET

REGISTERED DESIGN

IX.2022

CHELSEA— RODOLFO DORDONI 2014

## **DIMENSIONS**

small sofa

CDI1



# Molteni & C

**4**—

pouf bench
CPF1 CPA1



| code | gross weight kg. | volume mc. | packages | code | gross weight kg. | volume mc. | packages |
|------|------------------|------------|----------|------|------------------|------------|----------|
| CDI1 | 42               | 1,123      | 1        | CPA1 | 20               | 0,477      | 1        |
| CP01 | 24,5             | 0,764      | 1        | CPF1 | 11               | 0,661      | 1        |
| CP02 | 23               | 0,661      | 1        | CSB1 | 10               | 0,36       | 1        |
| CP03 | 24               | 0,616      | 1        | CSB2 | 11