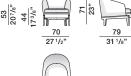

resistance foam polyurethane. Light velvet cover.

### SEAT CUSHIONS (SMALL SOFA-ARMCHAIR)

Shaped polyurethane and polyester fibre insert. 100% cotton cover.

#### EXTERNAL REMOVABLE SLIPCOVERS

(See enclosed label, referring to the specific slipcover).





AVAILABLE IN FIRE-RESISTANT VERSION TB117 AND BS5852

### CHAIRS



DATASHEET

REGISTERED DESIGN

IX.2022

Dimensions in centimeters and inches. The right to discontinue and make changes is reserved. This information is based on the latest product information available at the time of printing

CHELSEA-RODOLFO DORDONI 2014

## **TECHNICAL INFORMATION**

**ARMCHAIRS** BACKREST SEAT STRUCTURE POUF



## Molteni & C

SMALL ARMCHAIRS

**BENCH** 

SMALL SOFA











## **DIMENSIONS**













armchair

CPO2





small armchair CPO4





#### DATASHEET

REGISTERED DESIGN

IX.2022

CHELSEA— RODOLFO DORDONI 2014

## **DIMENSIONS**

small sofa

CDI1



# Molteni & C

**4**—

pouf bench
CPF1 CPA1



| code | gross weight kg. | volume mc. | packages | code | gross weight kg. | volume mc. | packages |
|------|------------------|------------|----------|------|------------------|------------|----------|
| CDI1 | 42               | 1,123      | 1        | CPA1 | 20               | 0,477      | 1        |
| CP01 | 24,5             | 0,764      | 1        | CPF1 | 11               | 0,661      | 1        |
| CP02 | 23               | 0,661      | 1        | CSB1 | 10               | 0,36       | 1        |
| CP03 | 24               | 0,616      | 1        | CSB2 | 11               | 0,423      | 1        |
| CP04 | 13