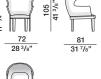

tic straps. Padding in variable density high-resistance foam polyurethane. Light velvet cover.

### SEAT CUSHIONS (SMALL SOFA-ARMCHAIR)

Shaped polyurethane and polyester fibre insert. 100% cotton cover.

#### EXTERNAL REMOVABLE SLIPCOVERS

(See enclosed label, referring to the specific slipcover).





AVAILABLE IN FIRE-RESISTANT VERSION TB117 AND BS5852

### CHAIRS



DATASHEET

REGISTERED DESIGN

IX.2022

Dimensions in centimeters and inches. The right to discontinue and make changes is reserved. This information is based on the latest product information available at the time of printing

CHELSEA-RODOLFO DORDONI 2014

## **TECHNICAL INFORMATION**

**ARMCHAIRS** BACKREST SEAT STRUCTURE POUF



## Molteni & C

SMALL ARMCHAIRS

**BENCH** 

SMALL SOFA











## **DIMENSIONS**













armchair

CPO2





small armchair CPO4





#### DATASHEET

REGISTERED DESIGN

IX.2022

CHELSEA— RODOLFO DORDONI 2014

## **DIMENSIONS**

small sofa

CDI1



# Molteni & C

**4**—

pouf bench
CPF1 CPA1



| code | gross weight kg. | volume mc. | packages | code | gross weight kg. | volume mc. | packages |
|------|------------------|------------|----------|------|------------------|------------|----------|
| CDI1 | 42               | 1,123      | 1        | CPA1 | 20               | 0,477      | 1        |
| CP01 | 24,5             | 0,764      | 1        | CPF1 | 11               | 0,661      | 1        |
| CP02 | 23               | 0,661      | 1        | CSB1 | 10               | 0,36       | 1        |
| CP03 | 24               | 0,616      | 1        | CSB2 | 11               | 0,