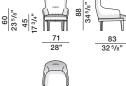

in variable density high-resistance foam polyurethane. Light velvet cover.

### SEAT CUSHIONS (SMALL SOFA-ARMCHAIR)

Shaped polyurethane and polyester fibre insert. 100% cotton cover.

#### EXTERNAL REMOVABLE SLIPCOVERS

(See enclosed label, referring to the specific slipcover).





AVAILABLE IN FIRE-RESISTANT VERSION TB117 AND BS5852

### CHAIRS



DATASHEET

REGISTERED DESIGN

IX.2022

Dimensions in centimeters and inches. The right to discontinue and make changes is reserved. This information is based on the latest product information available at the time of printing

CHELSEA-RODOLFO DORDONI 2014

## **TECHNICAL INFORMATION**

**ARMCHAIRS** BACKREST SEAT STRUCTURE POUF



## Molteni & C

SMALL ARMCHAIRS

**BENCH** 

SMALL SOFA











## **DIMENSIONS**













armchair

CPO2





small armchair CPO4





#### DATASHEET

REGISTERED DESIGN

IX.2022

CHELSEA— RODOLFO DORDONI 2014

## **DIMENSIONS**

small sofa

CDI1



# Molteni & C

**4**—

pouf bench
CPF1 CPA1



| code | gross weight kg. | volume mc. | packages | code | gross weight kg. | volume mc. | packages |
|------|------------------|------------|----------|------|------------------|------------|----------|
| CDI1 | 42               | 1,123      | 1        | CPA1 | 20               | 0,477      | 1        |
| CP01 | 24,5             | 0,764      | 1        | CPF1 | 11               | 0,661      | 1        |
| CP02 | 23               | 0,661      | 1        | CSB1 | 10               | 0,36       | 1        |
| CP03 | 24               | 0,616      | 1        | CSB2 | 11               | 0,423      | 1