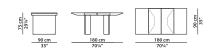

## AVAILABLE FINISHES

STRUCTURE

Hidro Salar Stone

Table.

| L     | Р  | Н     |      |
|-------|----|-------|------|
| 180   | 90 | 75    | cm   |
| W     | D  | Н     |      |
| 70.25 | 35 | 29.25 | inch |