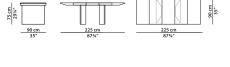

Table.

| L     | Р  | Н     |      |
|-------|----|-------|------|
| 225   | 90 | 75    | cm   |
| W     | D  | Н     |      |
| 87.75 | 35 | 29.25 | inch |

Table.

| L      | Р  | Η     |      |
|--------|----|-------|------|
| 270    | 90 | 75    | cm   |
| W      | D  | Н     |      |
| 105.25 | 35 | 29.25 | inch |
|        |    |       |      |