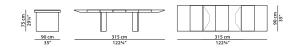

Table.

| L      | Р  | Н     |      |
|--------|----|-------|------|
| 315    | 90 | 75    | cm   |
| W      | D  | Н     |      |
| 122.75 | 35 | 29.25 | inch |