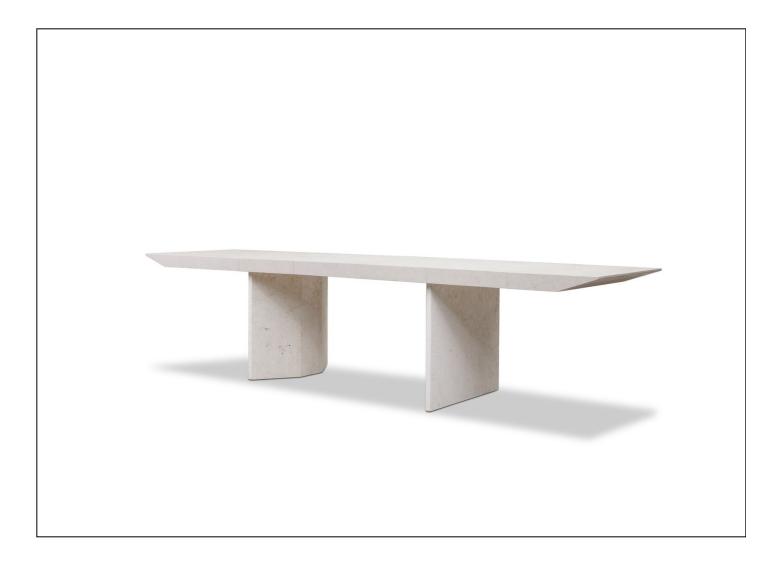

## JUDD TABLES AND SMALL TABLES | Outdoor BAXTER P.

A masterpiece of design and elegance, Judd is an outdoor limestone table created by Baxter to enhance the outdoor spaces of the garden, patio and terrace with a very striking sculptural and powerful piece. Full of marks, nuances and details, Salar Stone Hidro limestone provides exceptional resistance to wear and tear and weathering, uniting the material's natural beauty with the most exclusive design. With its sharp, minimalist contours, made luminous by the light shade of the stone, Judd accommodates social moments season after season, maintaining its timeless appeal.

Model: assembly required. Plan / Surface: limestone top. Feet / Legs: limestone legs.