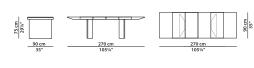

Table.

| L     | Р  | Н     |      |
|-------|----|-------|------|
| 225   | 90 | 75    | cm   |
| W     | D  | Н     |      |
| 87.75 | 35 | 29.25 | inch |

Table.

| L      | Р  | Η     |      |
|--------|----|-------|------|
| 270    | 90 | 75    | cm   |
| W      | D  | Н     |      |
| 105.25 | 35 | 29.25 | inch |
|        |    |       |      |