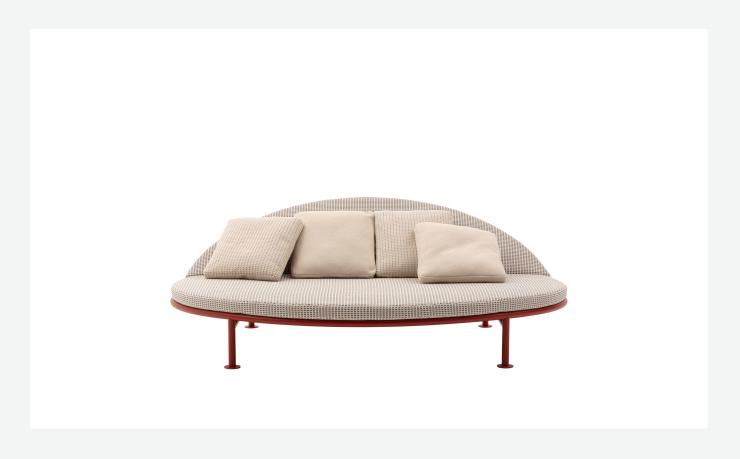

## Description

A delicate balance of oval shapes defines the essence of the Borea lounge sunbed, a small yet surprising series of outdoor lounge sunbeds with character that are impossible to forget. The two objects redefine the category of poolside outdoor seating. The Borea lounge sunbed is available in two versions: a chaise lounge and sofa, both featuring a large section of reclinable back. The chaise lounge has an elongated, welcoming form just right for one or two people lying or reclining. By lowering the back, the chaise longue becomes an island with multiple uses, where you can sit as you wish. The same is true of the sofa, with construction and structural features that are perfect for the pool, the lawn, or even the terrace. The supporting frame of the Borea lounge sunbed is made of curved aluminium tubes, supporting a base of fixed slats in aluminium sheet. The 6 cm thick upholstered mattress guarantees comfort and is covered in line with the entire range of B&B Italia outdoor textiles. The Borea lounge sunbed will be the ideal presence in parks and around pools at hotels and resorts, where architects and interior designers can play with arranging the elements as they desire, creating highly sophisticated scenes, and spaces, for every guest to interact and relax.