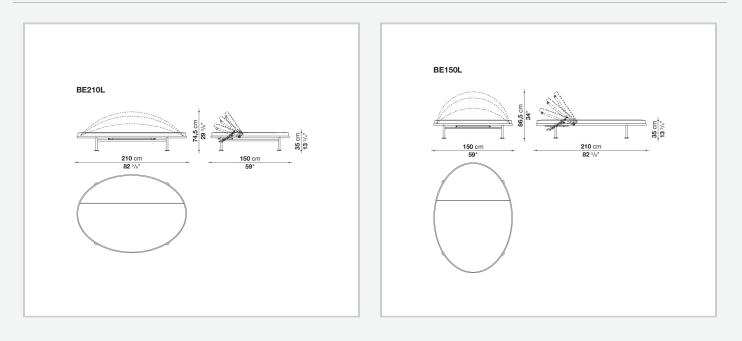

Borea lounge sunbed is made of curved aluminium tubes, supporting a base of fixed slats in aluminium sheet. The 6 cm thick upholstered mattress guarantees comfort and is covered in line with the entire range of B&B Italia outdoor textiles. The Borea lounge sunbed will be the ideal presence in parks and around pools at hotels and resorts, where architects and interior designers can play with arranging the elements as they desire, creating highly sophisticated scenes, and spaces, for every guest to interact and relax.

## **Technical information**

Frame tubular and aluminium sheet Upholstery shaped polyurethane of different density, polyester fibre Ferrules plastic material Waterproof cover cloth PES fabric coated on one side in PU Cover fabric in limited categories

## Technical drawings