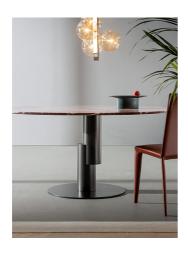

# Innesti

Designer: Paolo Grasselli

The base of the Innesti round table, designed by Paolo Grasselli for Bonaldo, appears detached from the upper part of the accessory, as though the top were suspended in the air. The two parts are united by a perfect, yet unexpected joint that puts this table in the spotlight with a great sculptural

effect. This element becomes the standout feature of the living area, while dialoguing with the surrounding space thanks to the option to customize the details with different types of marble, wood and ceramic for the top and different metals for the base.