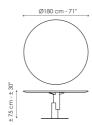

# Data sheet

Width: 120cm Depth: 120cm Height: ± 75cm

Width: 140cm Depth: 140cm Height: ± 75cm

Width: 160cm Depth: 160cm Height: ± 75cm

Width: 180cm Depth: 180cm Height: ± 75cm