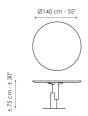

# Data sheet

Width: 120cm Depth: 120cm Height: ± 75cm

Width: 140cm Depth: 140cm Height: ± 75cm

Width: 160cm Depth: 160cm Height: ± 75cm

Width: 180cm Depth: 180cm Height: ± 75cm