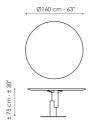

# Data sheet

Width: 120cm Depth: 120cm Height: ± 75cm

Width: 140cm Depth: 140cm Height: ± 75cm

Width: 160cm Depth: 160cm Height: ± 75cm

Width: 180cm Depth: 180cm Height: ± 75cm