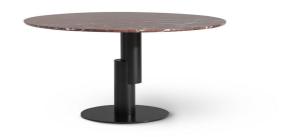

# Innesti

Designer: Paolo Grasselli

The base of the Innesti round table, designed by Paolo Grasselli for Bonaldo, appears detached from the upper part of the accessory, as though the top were suspended in the air. The two parts are united by a perfect, yet unexpected joint that puts this table in the spotlight with a great sculptural

effect. This element becomes the standout feature of the living area, while dialoguing with the surrounding space thanks to the option to customize the details with different types of marble, wood and ceramic for the top and different metals for the base.