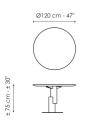

# Data sheet

Width: 120cm Depth: 120cm Height: ± 75cm

Width: 140cm Depth: 140cm Height: ± 75cm

Width: 160cm Depth: 160cm Height: ± 75cm

Width: 180cm Depth: 180cm Height: ± 75cm