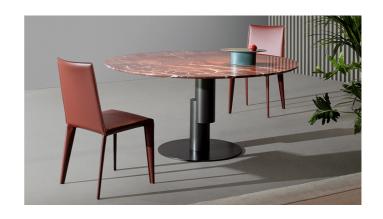

# Innesti

Designer: Paolo Grasselli

The base of the Innesti round table, designed by Paolo Grasselli for Bonaldo, appears detached from the upper part of the accessory, as though the top were suspended in the air. The two parts are united by a perfect, yet unexpected joint that puts this table in the spotlight with a great sculptural

effect. This element becomes the standout feature of the living area, while dialoguing with the surrounding space thanks to the option to customize the details with different types of marble, wood and ceramic for the top and different metals for the base.