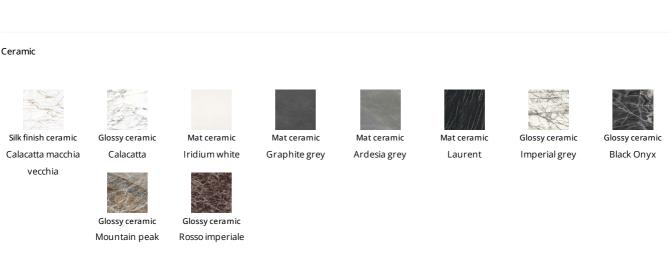

#### Ceramic

Mat ceramic Ardesia grey

Glossy ceramic

Silk finish ceramic Calacatta macchia vecchia

Graphite grey

Mat ceramic Iridium white

Mat ceramic Laurent

Glossy ceramic Imperial grey

Glossy ceramic Black Onyx

Glossy ceramic Mountain peak

Rosso imperiale