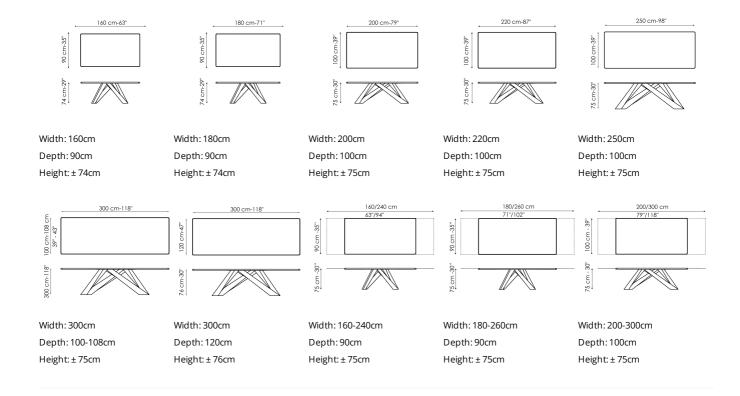

bestows great visual stability. Whether stationary or in motion, Big Table has a decidedly unusual personality. Big Table's legs are in laser-cut steel in different sizes and geometric shapes, shaped and matt painted in numerous combinations of colours. The top, fixed or extending, is available in veneered or solid wood, ceramic or marble. A single-material version in hand-spatulated clay in different

colours enriches the collection. Adaptable, sculptural, a reliable central feature in traditional or more contemporary contexts, thanks to the numerous possibilities of personalisation, Big Table has become the icon of the Bonaldo style. For this reason, to celebrate 10 years since the launch of Big Table, a Special Edition was created in 2019 in Saint Denis marble.





### **Data sheet**



## Fixed table top

#### Wood





# Leaf table top

#### Wood



Veneered wood Walnut Canaletto



Veneered wood Brushed natural



Brushed coal oak

#### Ceramic



Mat ceramic Ardesia grey



Glossy ceramic



Silk finish ceramic Calacatta macchia vecchia



Graphite grey





Mat ceramic Iridium white



Mat ceramic Laurent



Glossy ceramic Imperial grey



Glossy ceramic Black Onyx





Glossy ceramic Mountain peak



Rosso imperiale

# Base

#### Metal



Combination 1 | orange, coral red, green, lilac



Painted metal Combination 2 | brown, powder pink, dove grey, amaranth



Painted metal Combination 3 | brass yellow, royal blue, racing green, bordeaux



Painted metal Mat white



Mat dove grey









Painted metal Mat anthracite grey



Painted metal Mat black

Metal Supreme