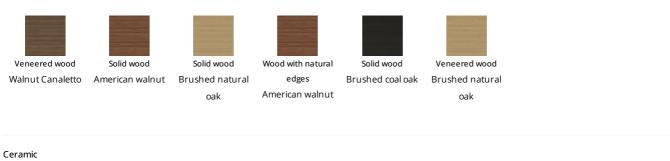

#### Wood

Veneered wood Walnut Canaletto

Veneered wood Brushed natural

Brushed coal oak