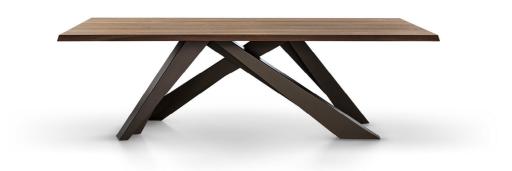

# Big Table

Designer: Alain Gilles

The inclination of the legs evokes dynamism, the linearity of the top bestows great visual stability. Whether stationary or in motion, Big Table has a decidedly unusual personality. Big Table's legs are in laser-cut steel in different sizes and geometric shapes, shaped and matt painted in numerous combinations of colours. The top, fixed or extending, is available in veneered or solid wood, ceramic or marble. A single-material version in hand-spatulated clay in different

colours enriches the collection. Adaptable, sculptural, a reliable central feature in traditional or more contemporary contexts, thanks to the numerous possibilities of personalisation, Big Table has become the icon of the Bonaldo style. For this reason, to celebrate 10 years since the launch of Big Table, a Special Edition was created in 2019 in Saint Denis marble.