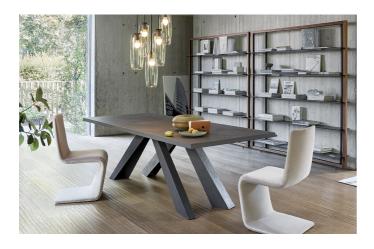

# Big Table

Designer: Alain Gilles

The inclination of the legs evokes dynamism, the linearity of the top bestows great visual stability. Whether stationary or in motion, Big Table has a decidedly unusual personality. Big Table's legs are in laser-cut steel in different sizes and geometric shapes, shaped and matt painted in numerous combinations of colours. The top, fixed or extending, is available in veneered or solid wood, ceramic or marble. A single-material version in hand-spatulated clay in different

colours enriches the collection. Adaptable, sculptural, a reliable central feature in traditional or more contemporary contexts, thanks to the numerous possibilities of personalisation, Big Table has become the icon of the Bonaldo style. For this reason, to celebrate 10 years since the launch of Big Table, a Special Edition was created in 2019 in Saint Denis marble.