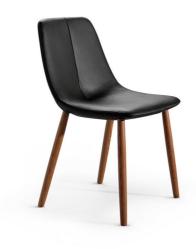

# By, By met

Designer: Bartoli Design

By represents not only a chair, but a true object of affection, an element that gives positive qualities to the spaces of our daily life. By is a chair with a steel frame, comfortable padding in cold foamed polyurethane and upholstering in leather, eco-leather or fabric. The legs, made of solid ash-wood, are available in two chromatic variants. In the By met variant, the legs are in painted metal or in

elegant chrome or black nickel finishes. The design of By and By met is characterised by the line in the middle of the backrest: a sign that becomes a refined sartorial detail, highlighting the exquisite craftsmanship for a result of great versatility, suitable for a use that ranges from the domestic habitat to contract spaces.