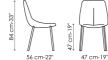

# **Data sheet**

By By met
Width: 47cm Width: 47cm
Depth: 56cm Depth: 56cm
Height: 84cm Height: 84cm