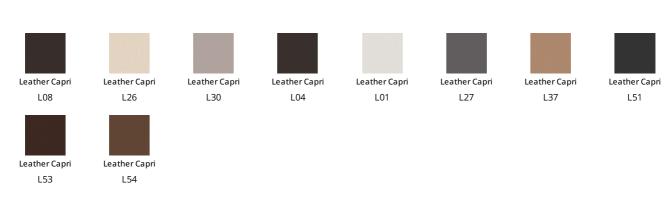

lement that gives positive qualities to the spaces of our daily life. By is a chair with a steel frame, comfortable padding in cold foamed polyurethane and upholstering in leather, eco-leather or fabric. The legs, made of solid ash-wood, are available in two chromatic variants. In the By met variant, the legs are in painted metal or in

elegant chrome or black nickel finishes. The design of By and By met is characterised by the line in the middle of the backrest: a sign that becomes a refined sartorial detail, highlighting the exquisite craftsmanship for a result of great versatility, suitable for a use that ranges from the domestic habitat to contract spaces.



# **Data sheet**





By By met
Width: 47cm Width: 47cm
Depth: 56cm Depth: 56cm
Height: 84cm Height: 84cm

# Cover

## Leather



## Fabric - 900



## Fabric - Must





## Eco Leather



## Fabric - Special



# Legs - By

# Wood



# Legs - By met

#### Metal













Painted metal Mat white

Mat anthracite grey

Painted metal Mat brown

Painted metal Mat black

Mat dove grey

Supreme anthracite

## Plus Metal







Painted metal Mat bronze

Painted metal Mat lead

Painted metal Mat pearl gold

## Special Metal







Metal finish Clouded chrome

Metal finish Brown nickel

Metal finish Dark nickel

The samples above represent the complete range of materials and finishes available for this product (regardless of the top shape or size, in the case of tables).

Fabrics, eco-leather, leather and emery leather shown in this website are a selection. Colors and finishes are approximate and may slightly differ from