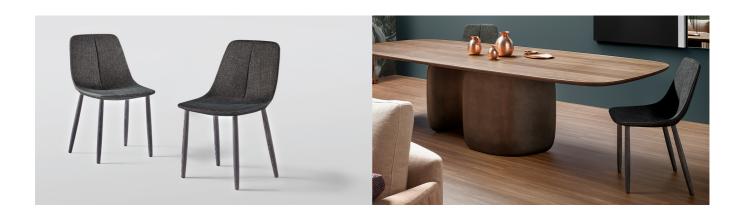

# By, By met

Designer: Bartoli Design

By represents not only a chair, but a true object of affection, an element that gives positive qualities to the spaces of our daily life. By is a chair with a steel frame, comfortable padding in cold foamed polyurethane and upholstering in leather, eco-leather or fabric. The legs, made of solid ash-wood, are available in two chromatic variants. In the By met variant, the legs are in painted metal or in

elegant chrome or black nickel finishes. The design of By and By met is characterised by the line in the middle of the backrest: a sign that becomes a refined sartorial detail, highlighting the exquisite craftsmanship for a result of great versatility, suitable for a use that ranges from the domestic habitat to contract spaces.