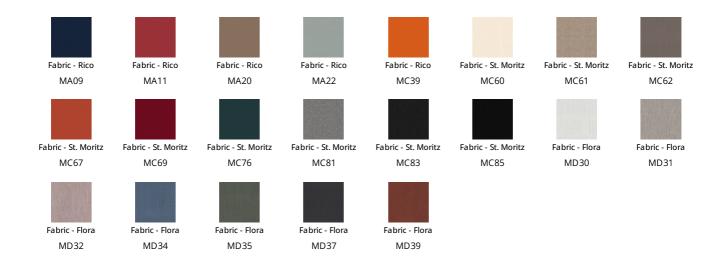

he spaces of our daily life. By is a chair with a steel frame, comfortable padding in cold foamed polyurethane and upholstering in leather, eco-leather or fabric. The legs, made of solid ash-wood, are available in two chromatic variants. In the By met variant, the legs are in painted metal or in

elegant chrome or black nickel finishes. The design of By and By met is characterised by the line in the middle of the backrest: a sign that becomes a refined sartorial detail, highlighting the exquisite craftsmanship for a result of great versatility, suitable for a use that ranges from the domestic habitat to contract spaces.



# **Data sheet**





By By met
Width: 47cm Width: 47cm
Depth: 56cm Depth: 56cm
Height: 84cm Height: 84cm

# Cover

## Leather



## Fabric - 900



## Fabric - Must





## Eco Leather



## Fabric - Special



# Legs - By

# Wood



# Legs - By met

#### Metal













Painted metal Mat white

Mat anthracite grey

Painted metal Mat brown

Painted metal Mat black

Mat dove grey

Supreme anthracite

## Plus Metal







Painted metal Mat bronze

Painted metal Mat lead

Painted metal Mat pearl gold

## Special Metal







Metal finish Clouded chrome

Metal finish Brown nickel

Metal finish Dark nickel

The samples above represent the complete range of materials and finishes available for this product (regardless of the top shape or size, in the case of tables).

Fabrics, eco-leather, leather and emery leather shown in this website are a selection. Colors and finishes are approximate and may slightly differ from actual ones.

Please visit Bonaldo deale