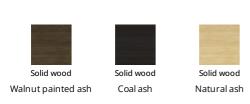

omfortable padding in cold foamed polyurethane and upholstering in leather, eco-leather or fabric. The legs, made of solid ash-wood, are available in two chromatic variants. In the By met variant, the legs are in painted metal or in

elegant chrome or black nickel finishes. The design of By and By met is characterised by the line in the middle of the backrest: a sign that becomes a refined sartorial detail, highlighting the exquisite craftsmanship for a result of great versatility, suitable for a use that ranges from the domestic habitat to contract spaces.



# **Data sheet**





By By met
Width: 47cm Width: 47cm
Depth: 56cm Depth: 56cm
Height: 84cm Height: 84cm

# Cover

## Leather



## Fabric - 900



## Fabric - Must





## Eco Leather



## Fabric - Special



# Legs - By

# Wood



# Legs - By met

#### Metal













Painted metal Mat white

Mat anthracite grey

Painted metal Mat brown

Painted metal Mat black

Mat dove grey

Supreme anthracite

## Plus Metal







Painted metal Mat bronze

Painted metal Mat lead

Painted metal Mat pearl gold

## Special Metal







Metal finish Clouded chrome

Metal finish Brown nickel

Metal finish Dark nickel

The samples above represent the complete range of materials and finishes available for this product (regardless of the top shape or size, in the case of tables).

Fabrics, eco-leather, leather and emery leather shown in this website are a selection. Colors and finishes are approximate and may slightly differ from actual ones.

Please visit Bonaldo dealers to see the complete sample collection and get further details