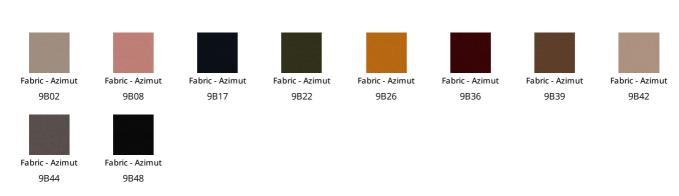

ositive qualities to the spaces of our daily life. By is a chair with a steel frame, comfortable padding in cold foamed polyurethane and upholstering in leather, eco-leather or fabric. The legs, made of solid ash-wood, are available in two chromatic variants. In the By met variant, the legs are in painted metal or in

elegant chrome or black nickel finishes. The design of By and By met is characterised by the line in the middle of the backrest: a sign that becomes a refined sartorial detail, highlighting the exquisite craftsmanship for a result of great versatility, suitable for a use that ranges from the domestic habitat to contract spaces.



# **Data sheet**





By By met
Width: 47cm Width: 47cm
Depth: 56cm Depth: 56cm
Height: 84cm Height: 84cm

# Cover

## Leather



## Fabric - 900



## Fabric - Must





## Eco Leather



## Fabric - Special



# Legs - By

# Wood



# Legs - By met

#### Metal













Painted metal Mat white

Mat anthracite grey

Painted metal Mat brown

Painted metal Mat black

Mat dove grey

Supreme anthracite

## Plus Metal







Painted metal Mat bronze

Painted metal Mat lead

Painted metal Mat pearl gold

## Special Metal







Metal finish Clouded chrome

Metal finish Brown nickel

Metal finish Dark nickel

The samples above represent the complete range of materials and finishes available for this product (regardless of the top shape or size, in the case of tables).

Fabrics, eco-leather, leather and emery leather shown in this website are a selection. Colors and finishes are approximate and may slightly differ from actual ones.

Plea