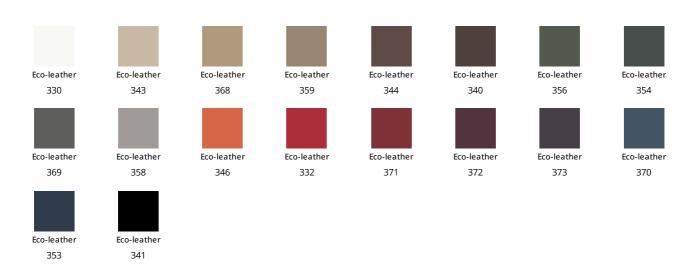

aily life. By is a chair with a steel frame, comfortable padding in cold foamed polyurethane and upholstering in leather, eco-leather or fabric. The legs, made of solid ash-wood, are available in two chromatic variants. In the By met variant, the legs are in painted metal or in

elegant chrome or black nickel finishes. The design of By and By met is characterised by the line in the middle of the backrest: a sign that becomes a refined sartorial detail, highlighting the exquisite craftsmanship for a result of great versatility, suitable for a use that ranges from the domestic habitat to contract spaces.



# **Data sheet**





By By met
Width: 47cm Width: 47cm
Depth: 56cm Depth: 56cm
Height: 84cm Height: 84cm

# Cover

## Leather



## Fabric - 900



## Fabric - Must





## Eco Leather



## Fabric - Special



# Legs - By

# Wood



# Legs - By met

#### Metal













Painted metal Mat white

Mat anthracite grey

Painted metal Mat brown

Painted metal Mat black

Mat dove grey

Supreme anthracite

## Plus Metal







Painted metal Mat bronze

Painted metal Mat lead

Painted metal Mat pearl gold

## Special Metal







Metal finish Clouded chrome

Metal finish Brown nickel

Metal finish Dark nickel

The samples above represent the complete range of materials and finishes available for this product (regardless of the top shape or size, in the case of tables).

Fabrics, eco-leather, leather and emery leather shown in this website are a selection. Colors and finishes are approximate and may slightly differ from actual ones.

Please visit Bonaldo dealers to see the comp