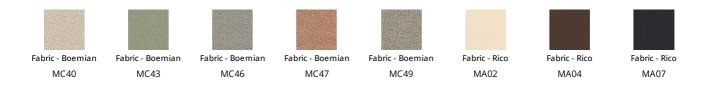

the spaces of our daily life. By is a chair with a steel frame, comfortable padding in cold foamed polyurethane and upholstering in leather, eco-leather or fabric. The legs, made of solid ash-wood, are available in two chromatic variants. In the By met variant, the legs are in painted metal or in

elegant chrome or black nickel finishes. The design of By and By met is characterised by the line in the middle of the backrest: a sign that becomes a refined sartorial detail, highlighting the exquisite craftsmanship for a result of great versatility, suitable for a use that ranges from the domestic habitat to contract spaces.



# **Data sheet**





By By met
Width: 47cm Width: 47cm
Depth: 56cm Depth: 56cm
Height: 84cm Height: 84cm

# Cover

## Leather



## Fabric - 900



## Fabric - Must





## Eco Leather



## Fabric - Special



# Legs - By

# Wood



# Legs - By met

#### Metal













Painted metal Mat white

Mat anthracite grey

Painted metal Mat brown

Painted metal Mat black

Mat dove grey

Supreme anthracite

## Plus Metal







Painted metal Mat bronze

Painted metal Mat lead

Painted metal Mat pearl gold

## Special Metal







Metal finish Clouded chrome

Metal finish Brown nickel

Metal finish Dark nickel

The samples above represent the complete range of materials and finishes available for this product (regardless of the top shape or size, in the case of tables).

Fabrics, eco-leather, leather and emery leather shown in this website are a selection. Colors and finishes are approximate and may slightly differ from actual ones.

Please visit Bonaldo dea