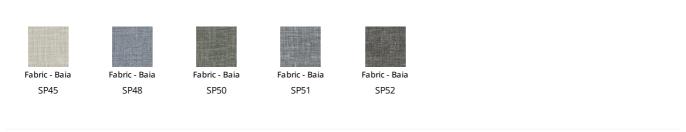

r with a steel frame, comfortable padding in cold foamed polyurethane and upholstering in leather, eco-leather or fabric. The legs, made of solid ash-wood, are available in two chromatic variants. In the By met variant, the legs are in painted metal or in

elegant chrome or black nickel finishes. The design of By and By met is characterised by the line in the middle of the backrest: a sign that becomes a refined sartorial detail, highlighting the exquisite craftsmanship for a result of great versatility, suitable for a use that ranges from the domestic habitat to contract spaces.



# **Data sheet**





By By met
Width: 47cm Width: 47cm
Depth: 56cm Depth: 56cm
Height: 84cm Height: 84cm

# Cover

## Leather



## Fabric - 900



## Fabric - Must





## Eco Leather



## Fabric - Special



# Legs - By

# Wood



# Legs - By met

#### Metal













Painted metal Mat white

Mat anthracite grey

Painted metal Mat brown

Painted metal Mat black

Mat dove grey

Supreme anthracite

## Plus Metal







Painted metal Mat bronze

Painted metal Mat lead

Painted metal Mat pearl gold

## Special Metal







Metal finish Clouded chrome

Metal finish Brown nickel

Metal finish Dark nickel

The samples above represent the complete range of materials and finishes available for this product (regardless of the top shape or size, in the case of tables).

Fabrics, eco-leather, leather and emery leather shown in this website are a selection. Colors and finishes are approximate and may slightly differ from actual ones.

Please visit Bonaldo dealers to see the complete sample collection