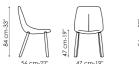

# **Data sheet**

By By met
Width: 47cm Width: 47cm
Depth: 56cm Depth: 56cm
Height: 84cm Height: 84cm