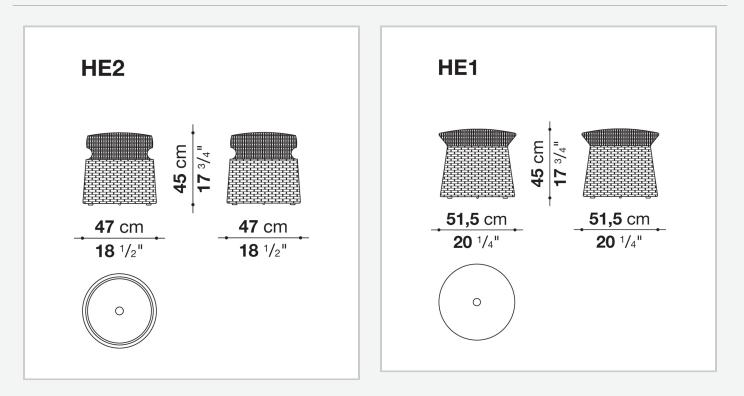

Hospes

OTTOMAN

2020

**B&B Italia Cr&S** 



## Description

Hospes is an extremely versatile ottoman, a dynamic complement that can be used in different ways and that goes perfectly with different product families. Made in two sizes and three colours, it has a sturdy aluminium frame covered with a polyethylene fibre interlacing. In the upper part, the interlacing is held up by webbing that provides support and comfort.

## **Technical** information

## Internal frame

tubular aluminium and aluminium profiles **Upholstery** shaped polyurethane **Interlacing** polypropylene fibre braid **Ferrules** thermoplastic material

## Technical drawings