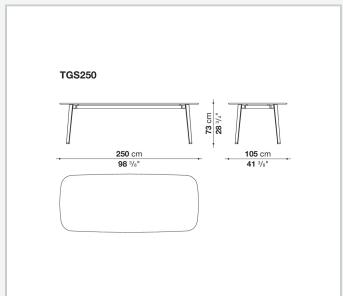

## Ginepro

**TABLES** 

2020

Antonio Citterio



## Description

The Ginepro table is made with an anthracite painted aluminium structure and a Serpentine stone top, extremely durable and precious. With its two shapes (round and rectangular with rounded corners) and different dimensions, it lends itself to be placed in different outdoor environments: terraces, verandas, patios and gardens.

## Technical information

1 3/12/23

**Top** Serpentine stone

Frame

die-cast aluminium and extrusions with polyurethane painting

**Ferrules** 

thermoplastic material

Waterproof cover cloth

PES fabric coated on one side in PU

2 3/12/23

## Technical drawings









3/12/23