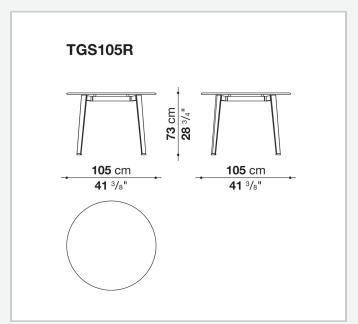

## Ginepro

**TABLES** 

2020

Antonio Citterio



## Description

The Ginepro table is made with an anthracite painted aluminium structure and a Serpentine stone top, extremely durable and precious. With its two shapes (round and rectangular with rounded corners) and different dimensions, it lends itself to be placed in different outdoor environments: terraces, verandas, patios and gardens.

## Technical information

1 3/12/23

**Top** Serpentine stone

Frame

die-cast aluminium and extrusions with polyurethane painting

**Ferrules** 

thermoplastic material

Waterproof cover cloth

PES fabric coated on one side in PU

2 3/12/23

## Technical drawings









3/12/23