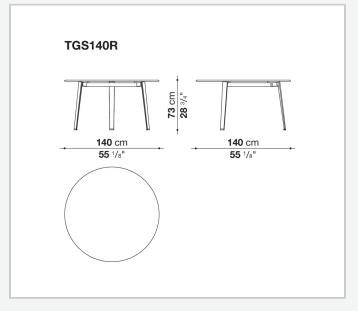

## Ginepro

**TABLES** 

2020

Antonio Citterio



## Description

The Ginepro table is made with an anthracite painted aluminium structure and a Serpentine stone top, extremely durable and precious. With its two shapes (round and rectangular with rounded corners) and different dimensions, it lends itself to be placed in different outdoor environments: terraces, verandas, patios and gardens.

## Technical information

1 3/12/23

**Top** Serpentine stone

Frame

die-cast aluminium and extrusions with polyurethane painting

**Ferrules** 

thermoplastic material

Waterproof cover cloth

PES fabric coated on one side in PU

2 3/12/23

## Technical drawings









3/12/23