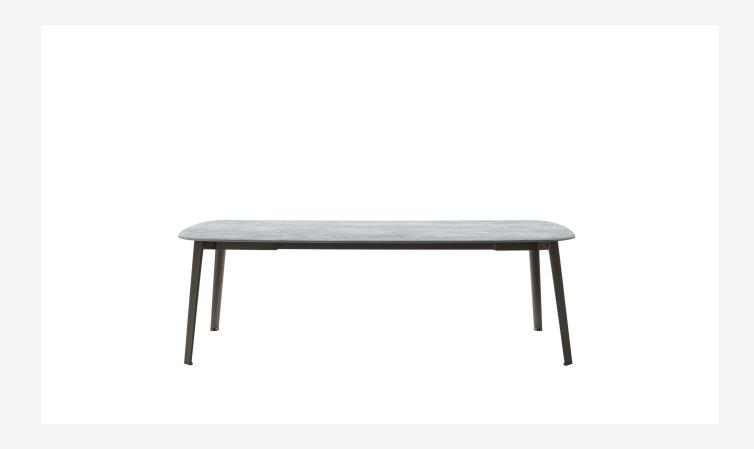

## Description

The Ginepro table is made with an anthracite painted aluminium structure and a Serpentine stone top, extremely durable and precious. With its two shapes (round and rectangular with rounded corners) and different dimensions, it lends itself to be placed in different outdoor environments: terraces, verandas, patios and gardens.

## Technical information

1 3/12/23

**Top** Serpentine stone

Frame

die-cast aluminium and extrusions with polyurethane painting

**Ferrules** 

thermoplastic material

Waterproof cover cloth