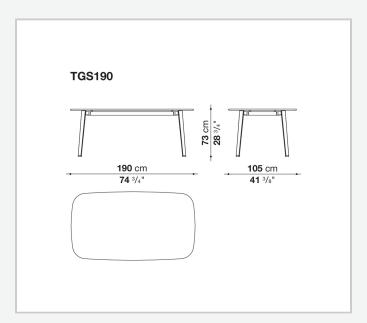

## Ginepro

**TABLES** 

2020

Antonio Citterio



## Description

The Ginepro table is made with an anthracite painted aluminium structure and a Serpentine stone top, extremely durable and precious. With its two shapes (round and rectangular with rounded corners) and different dimensions, it lends itself to be placed in different outdoor environments: terraces, verandas, patios and gardens.

## Technical information

1 3/12/23

**Top** Serpentine stone

Frame

die-cast aluminium and extrusions with polyurethane painting

**Ferrules** 

thermoplastic material

Waterproof cover cloth

PES fabric coated on one side in PU

2 3/12/23

## Technical drawings









3/12/23