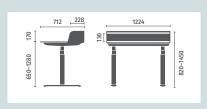

Continuously height-adjustable from 650 to 1280 mm

Intuitive control

Desktop dimensions: W: 1200 x D: 700 mm Shelf dimensions: W: 1200 x D: 170 mm