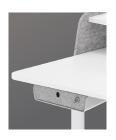

#### Power and data cabling

All cables can run neatly from the desk via a slot and cable grommet punched into the felt element. Velcro strips or a cable net (280 x 200 mm) is available for organising the cables under the desktop.