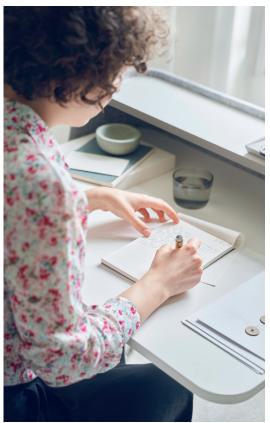

#### Compact

Due to its compact dimensions, the desk fits into any room and, at the same time, offers enough space for larger technical installations.

The integrated shelf as a second level is ideal for accommodating an additional monitor, for example.

Desktop dimensions: W: 1200 x D: 700 mm Shelf dimensions: W: 1200 x D: 170 mm