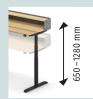

### **Ergonomic**

The motorised height-adjustable desk adapts to the user's working height and thus offers the best ergonomic comfort – whether the user is sitting or standing. The sophisticated technology enables precise adjustment and ensures perfect stability even in the top desk position.

Continuously height-adjustable from 650 to 1280 mm

Intuitive control