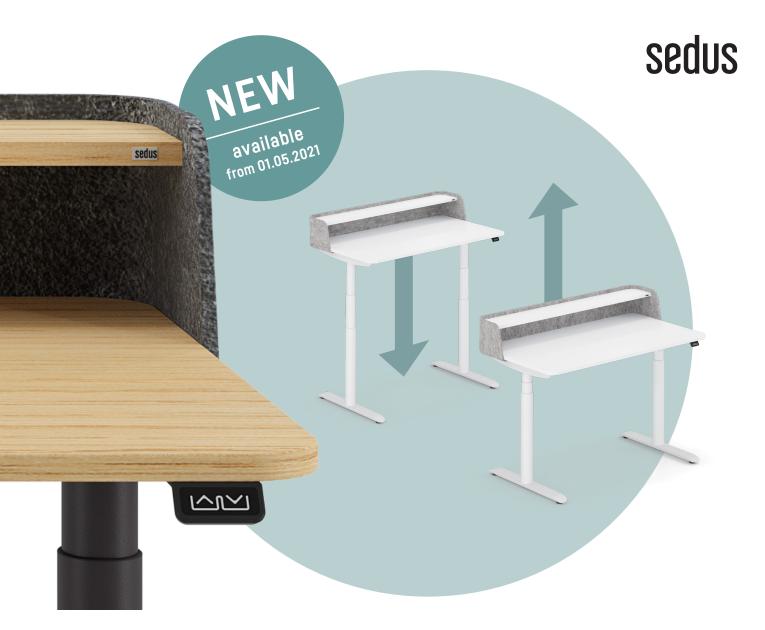

### **Ergonomic**

The motorised height-adjustable desk adapts to the user's working height and thus offers the best ergonomic comfort – whether the user is sitting or standing. The sophisticated technology enables precise adjustment and ensures perfect stability even in the top desk position.

Continuously height-adjustable from 650 to 1280 mm

Intuitive control