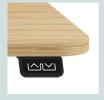

### **Ergonomic**

The motorised height-adjustable desk adapts to the user's working height and thus offers the best ergonomic comfort – whether the user is sitting or standing. The sophisticated technology enables precise adjustment and ensures perfect stability even in the top desk position.

Continuously height-adjustable from 650 to 1280 mm

Intuitive control