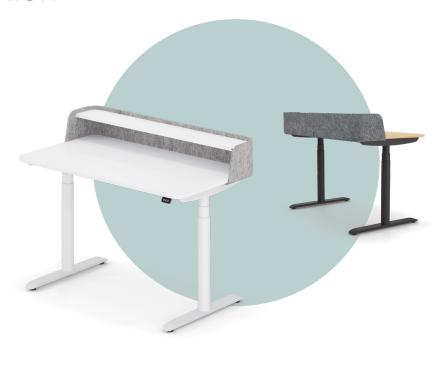

#### Homely

Elegant design, clear lines and state-of-the-art materials are the distinguishing features of the work desk for the home office. The rounded desktop and the privacy screen made of sustainable PET felt enhance the homely character.

Rounded corners, organic design

Two harmonious colour designs