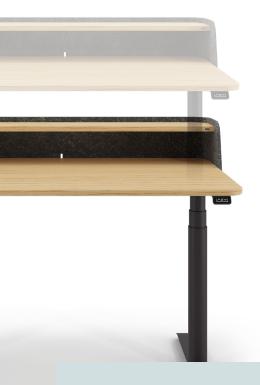

### **Ergonomic**

The motorised height-adjustable desk adapts to the user's working height and thus offers the best ergonomic comfort – whether the user is sitting or standing. The sophisticated technology enables precise adjustment and ensures perfect stability even in the top desk position.

Continuously height-adjustable from 650 to 1280 mm

Intuitive control