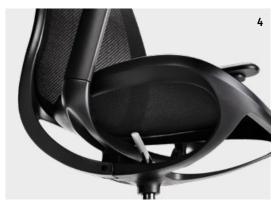

# Mechanism for minimalists

With the se:air, the most critical requirements for a swivel chair are met: plenty of freedom of movement, ergonomic sitting and total comfort. The patented "Kinetic Swing" mechanism automatically detects the user's weight without them having to think about it or adjust anything themselves. The seat height and the multifunctional armrests can be manually adjusted for this purpose. The principle is simple: Just sit down and get started.

### Sedus patented "Kinetic Swing" mechanism

se:air has an automatic weight adjustment without any tedious adjustment required: The higher the user's weight, the greater the resistance when leaning against the backrest