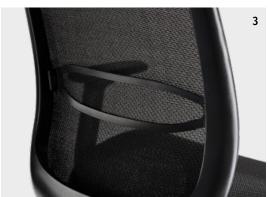

The high-quality membranes have different degrees of hardness in the backrest and seat. Without visible seams, the membrane is secured in the frame and thus offers optimal support

- **1.** The membrane in the seat and the backrest ensures lightness and comfortable sitting
- 2. The multifunctional armrests are height-adjustable, including sliding pad with floating effect (can be moved forwards and backwards without locking, can be rotated inwards and outwards)
- **3.** The optional lumbar support strengthens the lower back and ensures ergonomic sitting
- **4.** The "Kinetic Swing" mechanism means there is no need for adjustment
- **5.** The se:air can also be configured as a counter version upon request