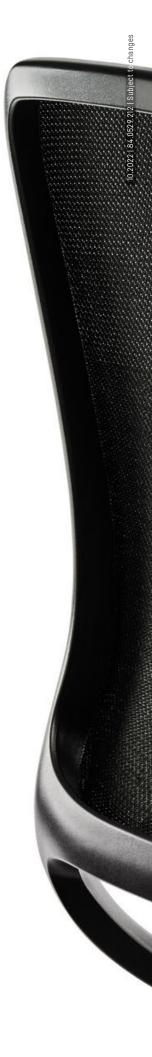

### Breathable, air-permeable, light

the membrane in the seat and back makes it possible

# Light meets comfortable

Keeping cool is no problem with se:air. It goes without a classic full upholstery. Instead, it has an air-permeable mesh membrane in the seat and backrest, thus ensuring breathable comfort. Different sitting positions and movements are optimally supported due to the changing degrees of hardness in the membrane. Heat accumulation at pressure points, pressure sores and slipping around on the seat are thus easily prevented.

The high-quality membranes have different degrees of hardness in the backrest and seat. Without visible seams, the membrane is secured in the frame and thus offers optimal support

- **1.** The membrane in the seat and the backrest ensures lightness and comfortable sitting
- 2. The multifunctional armrests are height-adjustable, including sliding pad with floating effect (can be moved forwards and backwards without locking, can be rotated inwards and outwards)
- **3.** The optional lumbar support strengthens the lower back and ensures ergonomic sitting
- **4.** The "Kinetic Swing" mechanism means there is no need for adjustment
- **5.** The se:air can also be configured as a counter version upon request