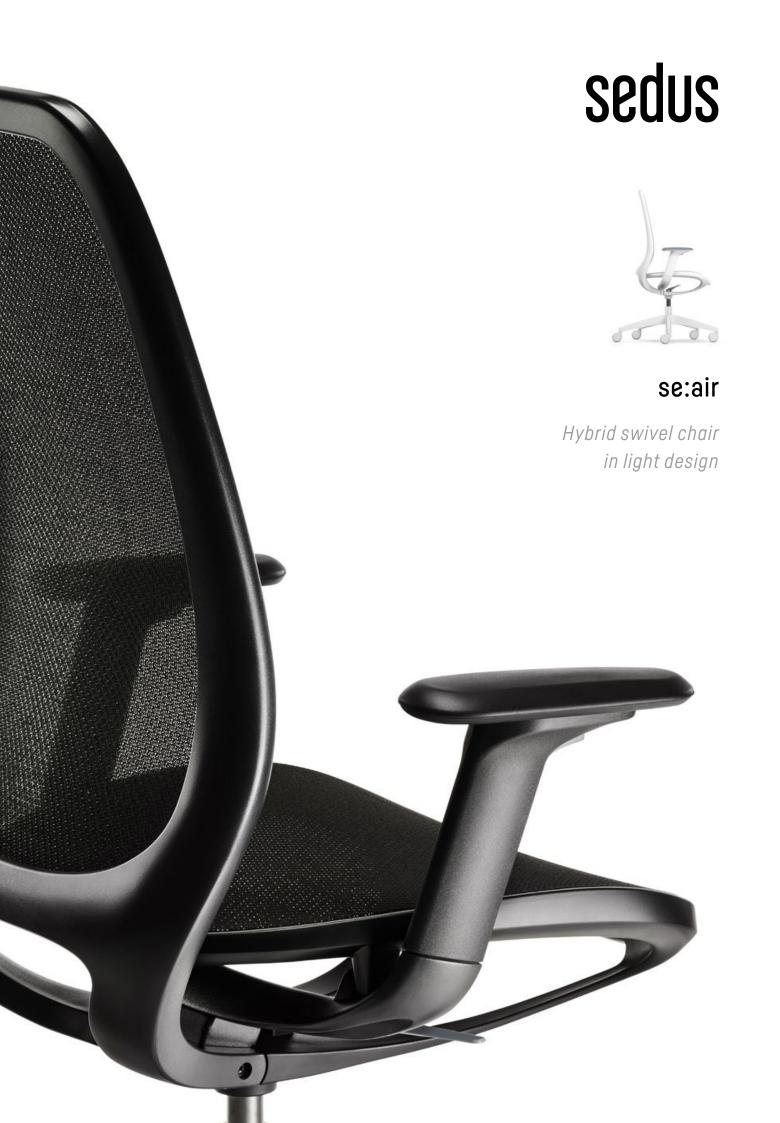

# Elegant and filigree

The more hybrid, agile and individual the work becomes, the more dynamic and uncomplicated the office swivel chair needs to be - no matter where the work is done. In open spaces, in individual offices and in the home office, light and filigree design is more in demand than ever. That is why lightness in the workplace now has a new name: se:air. The organic design blends harmoniously into any working environment se:air | 5

# Mechanism for minimalists

With the se:air, the most critical requirements for a swivel chair are met: plenty of freedom of movement, ergonomic sitting and total comfort. The patented "Kinetic Swing" mechanism automatically detects the user's weight without them having to think about it or adjust anything themselves. The seat height and the multifunctional armrests can be manually adjusted for this purpose. The principle is simple: Just sit down and get started.

# Light meets comfortable

Keeping cool is no problem with se:air. It goes without a classic full upholstery. Instead, it has an air-permeable mesh membrane in the seat and backrest, thus ensuring breathable comfort. Different sitting positions and movements are optimally supported due to the changing degrees of hardness in the membrane. Heat accumulation at pressure points, pressure sores and slipping around on the seat are thus easily prevented.

The high-quality membranes have different degrees of hardness in the backrest and seat. Without visible seams, the membrane is secured in the frame and thus offers optimal support

- **1.** The membrane in the seat and the backrest ensures lightness and comfortable sitting
- 2. The multifunctional armrests are height-adjustable, including sliding pad with floating effect (can be moved forwards and backwards without locking, can be rotated inwards and outwards)
- **3.** The optional lumbar support strengthens the lower back and ensures ergonomic sitting
- **4.** The "Kinetic Swing" mechanism means there is no need for adjustment
- **5.** The se:air can also be configured as a counter version upon request