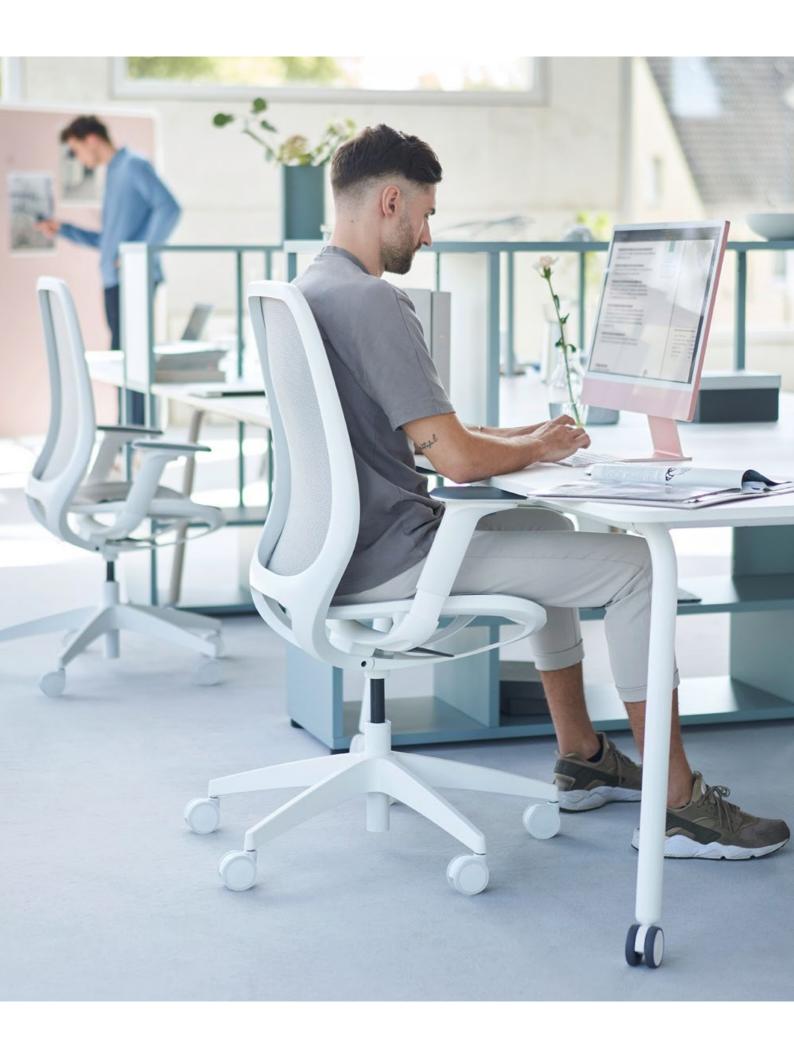

# Light meets comfortable

Keeping cool is no problem with se:air. It goes without a classic full upholstery. Instead, it has an air-permeable mesh membrane in the seat and backrest, thus ensuring breathable comfort. Different sitting positions and movements are optimally supported due to the changing degrees of hardness in the membrane. Heat accumulation at pressure points, pressure sores and slipping around on the seat are thus easily prevented.

The high-quality membranes have different degrees of hardness in the backrest and seat. Without visible seams, the membrane is secured in the frame and thus offers optimal support

- **1.** The membrane in the seat and the backrest ensures lightness and comfortable sitting
- 2. The multifunctional armrests are height-adjustable, including sliding pad with floating effect (can be moved forwards and backwards without locking, can be rotated inwards and outwards)
- **3.** The optional lumbar support strengthens the lower back and ensures ergonomic sitting
- **4.** The "Kinetic Swing" mechanism means there is no need for adjustment
- **5.** The se:air can also be configured as a counter version upon request