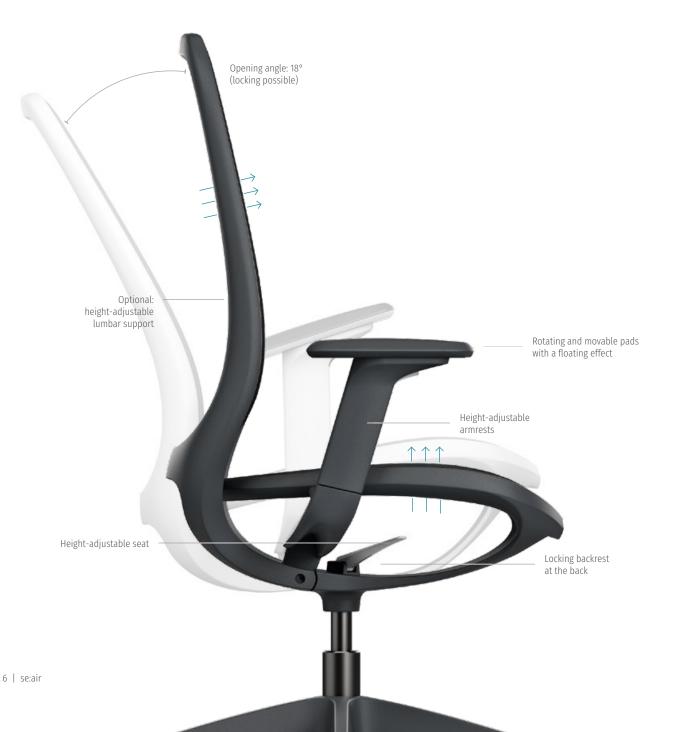

# Mechanism for minimalists

With the se:air, the most critical requirements for a swivel chair are met: plenty of freedom of movement, ergonomic sitting and total comfort. The patented "Kinetic Swing" mechanism automatically detects the user's weight without them having to think about it or adjust anything themselves. The seat height and the multifunctional armrests can be manually adjusted for this purpose. The principle is simple: Just sit down and get started.

### Sedus patented "Kinetic Swing" mechanism

se:air has an automatic weight adjustment without any tedious adjustment required: The higher the user's weight, the greater the resistance when leaning against the backrest

The high-quality membranes have different degrees of hardness in the backrest and seat. Without visible seams, the membrane is secured in the frame and thus offers optimal support

- **1.** The membrane in the seat and the backrest ensures lightness and comfortable sitting
- 2. The multifunctional armrests are height-adjustable, including sliding pad with floating effect (can be moved forwards and backwards without locking, can be rotated inwards and outwards)
- **3.** The optional lumbar support strengthens the lower back and ensures ergonomic sitting
- **4.** The "Kinetic Swing" mechanism means there is no need for adjustment
- **5.** The se:air can also be configured as a counter version upon request