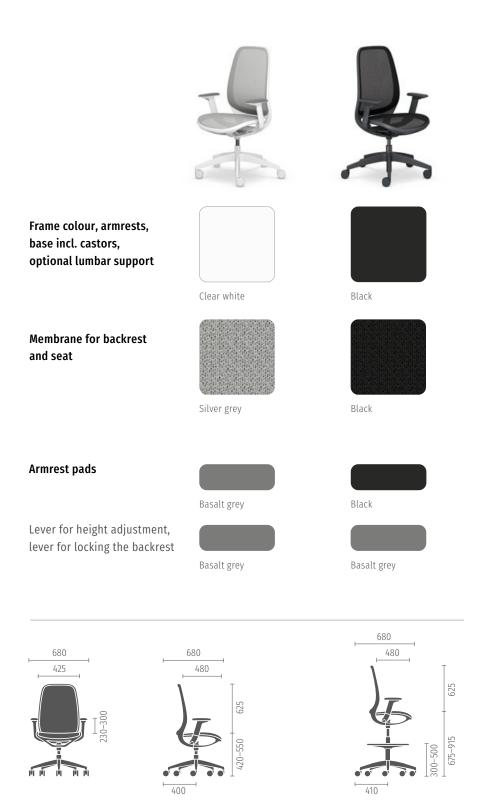

## That's all it takes

se:air follows a monochromatic colour concept. The frame, membrane, armrests and castors are all designed in the same colour.

The high-quality membranes have different degrees of hardness in the backrest and seat. Without visible seams, the membrane is secured in the frame and thus offers optimal support

- **1.** The membrane in the seat and the backrest ensures lightness and comfortable sitting
- 2. The multifunctional armrests are height-adjustable, including sliding pad with floating effect (can be moved forwards and backwards without locking, can be rotated inwards and outwards)
- **3.** The optional lumbar support strengthens the lower back and ensures ergonomic sitting
- **4.** The "Kinetic Swing" mechanism means there is no need for adjustment
- **5.** The se:air can also be configured as a counter version upon request

## Sustainable, durable, modern

The filigree se:air design is not only visually convincing. It also stands out due to its sustainable features. Up to 50 % of the frame material is made of recyclate. The membrane is knitted to a perfect fit and is also tear-resistant, extremely durable and "Made in Germany". The functional armrests, the base with five legs and the optional lumbar support elegantly round off the swivel chair.