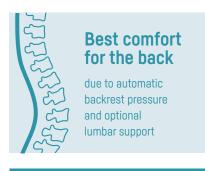

# Light meets comfortable

Keeping cool is no problem with se:air. It goes without a classic full upholstery. Instead, it has an air-permeable mesh membrane in the seat and backrest, thus ensuring breathable comfort. Different sitting positions and movements are optimally supported due to the changing degrees of hardness in the membrane. Heat accumulation at pressure points, pressure sores and slipping around on the seat are thus easily prevented.

The high-quality membranes have different degrees of hardness in the backrest and seat. Without visible seams, the membrane is secured in the frame and thus offers optimal support

- **1.** The membrane in the seat and the backrest ensures lightness and comfortable sitting
- 2. The multifunctional armrests are height-adjustable, including sliding pad with floating effect (can be moved forwards and backwards without locking, can be rotated inwards and outwards)
- **3.** The optional lumbar support strengthens the lower back and ensures ergonomic sitting
- **4.** The "Kinetic Swing" mechanism means there is no need for adjustment
- **5.** The se:air can also be configured as a counter version upon request