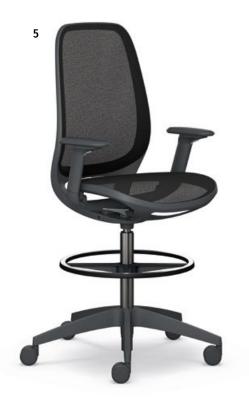

### Typical application areas for the se:air are:

- · Team workstations
- · Project rooms & agile workshops
- Meeting & seminar rooms
- · Single workstations and home office
- · Non-territorial working
- · Hot desking and collaboration zones
- · Co-working spaces