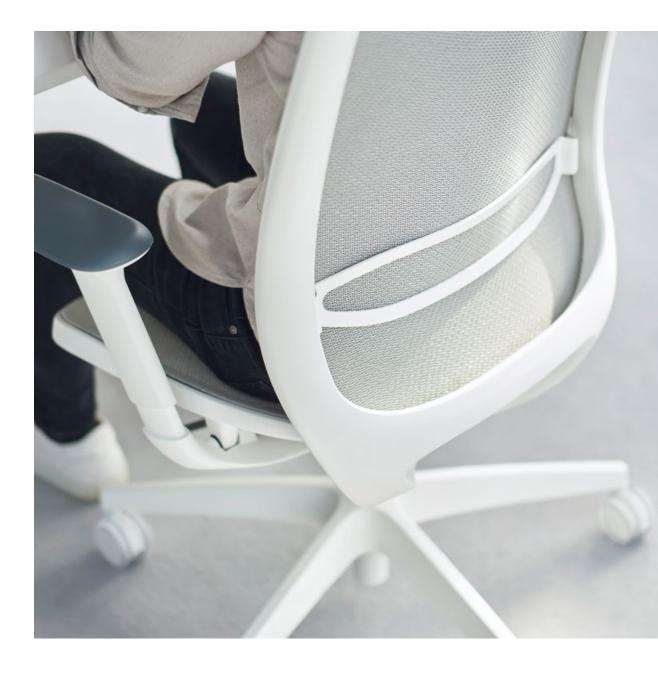

# Light meets comfortable

Keeping cool is no problem with se:air. It goes without a classic full upholstery. Instead, it has an air-permeable mesh membrane in the seat and backrest, thus ensuring breathable comfort. Different sitting positions and movements are optimally supported due to the changing degrees of hardness in the membrane. Heat accumulation at pressure points, pressure sores and slipping around on the seat are thus easily prevented.

The high-quality membranes have different degrees of hardness in the backrest and seat. Without visible seams, the membrane is secured in the frame and thus offers optimal support

- **1.** The membrane in the seat and the backrest ensures lightness and comfortable sitting
- 2. The multifunctional armrests are height-adjustable, including sliding pad with floating effect (can be moved forwards and backwards without locking, can be rotated inwards and outwards)
- **3.** The optional lumbar support strengthens the lower back and ensures ergonomic sitting
- **4.** The "Kinetic Swing" mechanism means there is no need for adjustment
- **5.** The se:air can also be configured as a counter version upon request