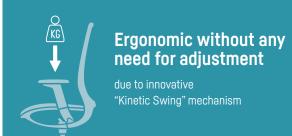

# Mechanism for minimalists

With the se:air, the most critical requirements for a swivel chair are met: plenty of freedom of movement, ergonomic sitting and total comfort. The patented "Kinetic Swing" mechanism automatically detects the user's weight without them having to think about it or adjust anything themselves. The seat height and the multifunctional armrests can be manually adjusted for this purpose. The principle is simple: Just sit down and get started.

### Sedus patented "Kinetic Swing" mechanism

se:air has an automatic weight adjustment without any tedious adjustment required: The higher the user's weight, the greater the resistance when leaning against the backrest