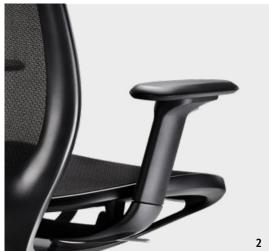

The high-quality membranes have different degrees of hardness in the backrest and seat. Without visible seams, the membrane is secured in the frame and thus offers optimal support

- **1.** The membrane in the seat and the backrest ensures lightness and comfortable sitting
- 2. The multifunctional armrests are height-adjustable, including sliding pad with floating effect (can be moved forwards and backwards without locking, can be rotated inwards and outwards)
- **3.** The optional lumbar support strengthens the lower back and ensures ergonomic sitting
- **4.** The "Kinetic Swing" mechanism means there is no need for adjustment
- **5.** The se:air can also be configured as a counter version upon request