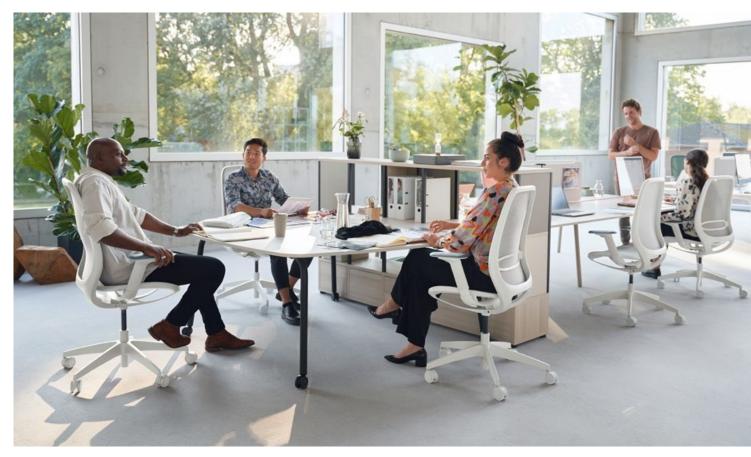

### Typical application areas for the se:air are:

- · Team workstations
- · Project rooms & agile workshops
- Meeting & seminar rooms
- · Single workstations and home office
- · Non-territorial working
- · Hot desking and collaboration zones
- · Co-working spaces