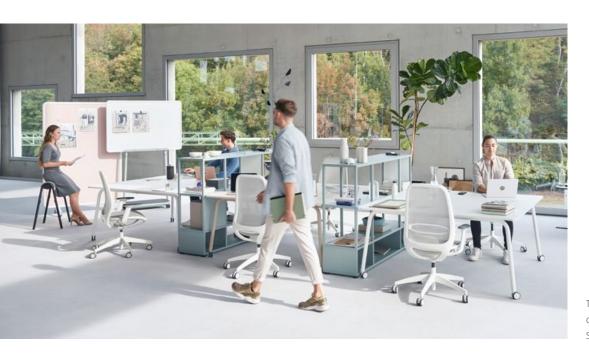

### Typical application areas for the se:air are:

- · Team workstations
- · Project rooms & agile workshops
- Meeting & seminar rooms
- · Single workstations and home office
- · Non-territorial working
- · Hot desking and collaboration zones
- · Co-working spaces