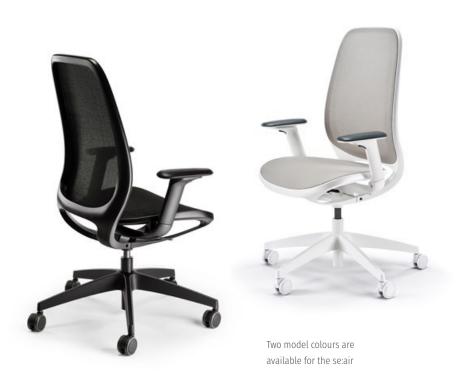

# Elegant and filigree

The more hybrid, agile and individual the work becomes, the more dynamic and uncomplicated the office swivel chair needs to be - no matter where the work is done. In open spaces, in individual offices and in the home office, light and filigree design is more in demand than ever. That is why lightness in the workplace now has a new name: se:air. The organic design blends harmoniously into any working environment se:air | 5

# Mechanism for minimalists

With the se:air, the most critical requirements for a swivel chair are met: plenty of freedom of movement, ergonomic sitting and total comfort. The patented "Kinetic Swing" mechanism automatically detects the user's weight without them having to think about it or adjust anything themselves. The seat height and the multifunctional armrests can be manually adjusted for this purpose. The principle is simple: Just sit down and get started.

### Typical application areas for the se:air are:

- · Team workstations
- · Project rooms & agile workshops
- Meeting & seminar rooms
- · Single workstations and home office
- · Non-territorial working
- · Hot desking and collaboration zones
- · Co-working spaces