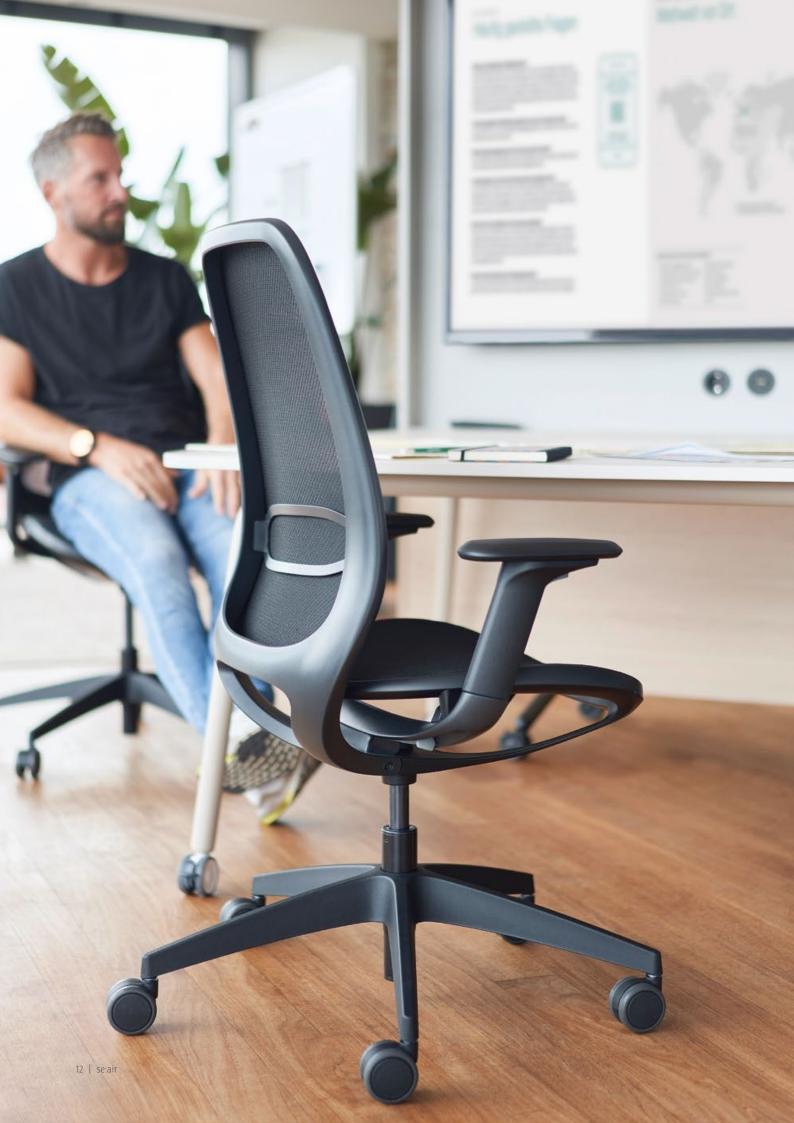

# Elegant and filigree

The more hybrid, agile and individual the work becomes, the more dynamic and uncomplicated the office swivel chair needs to be - no matter where the work is done. In open spaces, in individual offices and in the home office, light and filigree design is more in demand than ever. That is why lightness in the workplace now has a new name: se:air. The organic design blends harmoniously into any working environment se:air | 5

## Sustainable, durable, modern

The filigree se:air design is not only visually convincing. It also stands out due to its sustainable features. Up to 50 % of the frame material is made of recyclate. The membrane is knitted to a perfect fit and is also tear-resistant, extremely durable and "Made in Germany". The functional armrests, the base with five legs and the optional lumbar support elegantly round off the swivel chair.