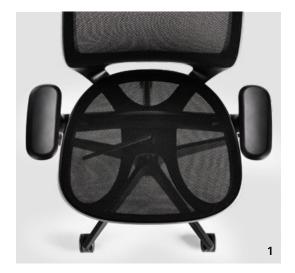

The high-quality membranes have different degrees of hardness in the backrest and seat. Without visible seams, the membrane is secured in the frame and thus offers optimal support

- **1.** The membrane in the seat and the backrest ensures lightness and comfortable sitting
- 2. The multifunctional armrests are height-adjustable, including sliding pad with floating effect (can be moved forwards and backwards without locking, can be rotated inwards and outwards)
- **3.** The optional lumbar support strengthens the lower back and ensures ergonomic sitting
- **4.** The "Kinetic Swing" mechanism means there is no need for adjustment
- **5.** The se:air can also be configured as a counter version upon request