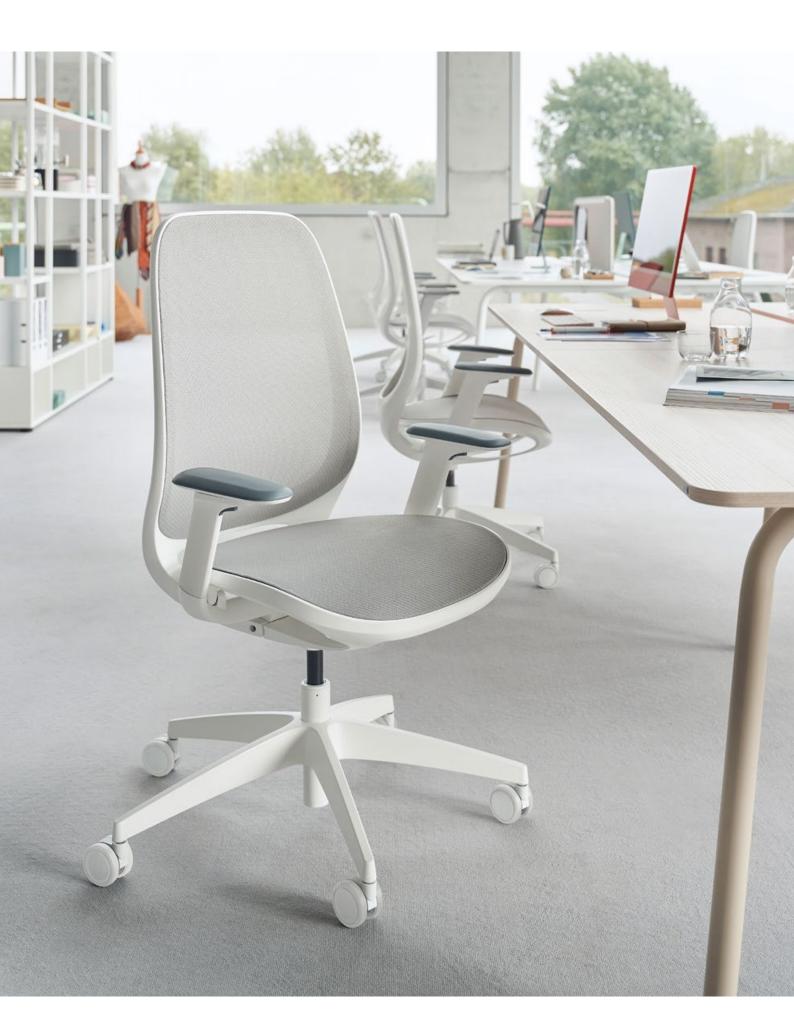

The high-quality membranes have different degrees of hardness in the backrest and seat. Without visible seams, the membrane is secured in the frame and thus offers optimal support

- **1.** The membrane in the seat and the backrest ensures lightness and comfortable sitting
- 2. The multifunctional armrests are height-adjustable, including sliding pad with floating effect (can be moved forwards and backwards without locking, can be rotated inwards and outwards)
- **3.** The optional lumbar support strengthens the lower back and ensures ergonomic sitting
- **4.** The "Kinetic Swing" mechanism means there is no need for adjustment
- **5.** The se:air can also be configured as a counter version upon request

## Sustainable, durable, modern

The filigree se:air design is not only visually convincing. It also stands out due to its sustainable features. Up to 50 % of the frame material is made of recyclate. The membrane is knitted to a perfect fit and is also tear-resistant, extremely durable and "Made in Germany". The functional armrests, the base with five legs and the optional lumbar support elegantly round off the swivel chair.