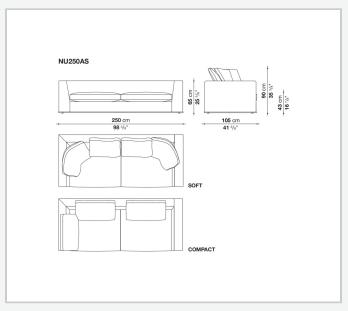

utline and enrich the fabric versions and the refined "profile" stitching for those in leather. There are two types of back cushions to choose from for a more formal or softer and more informal seat. The base is defined by a metal profile.

## Technical information

1 7/30/23

Internal frame
tubular steel and steel profiles
Internal frame upholstery
Bayfit® flexible cold shaped polyurethane foam, shaped polyurethane, polyester fibre cover
Seat cushion upholstery
shaped polyurethane, sterilized down, polyester fibre cover
Back cushion (NU60C-NU90C)
sterilized down, cotton cover, box style typology
Lower edge
die-cast aluminium and extrusions
Ferrules
thermoplastic material
Cover

fabric (eco-leather profiles) or leather (profile stitching)

2 7/30/23

## Technical drawings













































































11 7/30/23