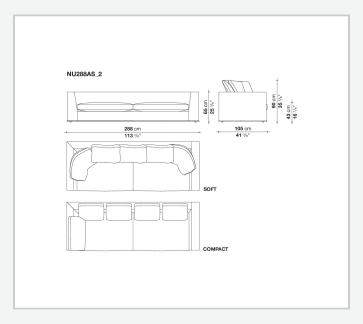

trimmings that outline and enrich the fabric versions and the refined "profile" stitching for those in leather. There are two types of back cushions to choose from for a more formal or softer and more informal seat. The base is defined by a metal profile.

## Technical information

1 7/30/23

Internal frame
tubular steel and steel profiles
Internal frame upholstery
Bayfit® flexible cold shaped polyurethane foam, shaped polyurethane, polyester fibre cover
Seat cushion upholstery
shaped polyurethane, sterilized down, polyester fibre cover
Back cushion (NU60C-NU90C)
sterilized down, cotton cover, box style typology
Lower edge
die-cast aluminium and extrusions
Ferrules
thermoplastic material
Cover

fabric (eco-leather profiles) or leather (profile stitching)

2 7/30/23

## Technical drawings













































































11 7/30/23