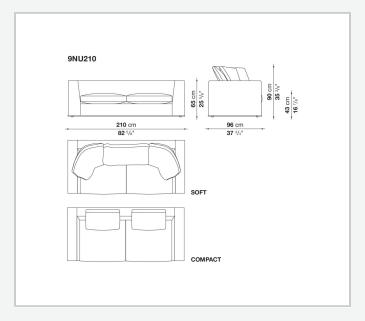

d "profile" stitching for those in leather. There are two types of back cushions to choose from for a more formal or softer and more informal seat. The base is defined by a metal profile.

## Technical information

1 7/30/23

Internal frame
tubular steel and steel profiles
Internal frame upholstery
Bayfit® flexible cold shaped polyurethane foam, shaped polyurethane, polyester fibre cover
Seat cushion upholstery
shaped polyurethane, sterilized down, polyester fibre cover
Back cushion (NU60C-NU90C)
sterilized down, cotton cover, box style typology
Lower edge
die-cast aluminium and extrusions
Ferrules
thermoplastic material
Cover

fabric (eco-leather profiles) or leather (profile stitching)

2 7/30/23

## Technical drawings













































































11 7/30/23