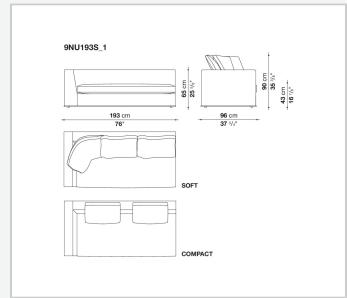

ons and the refined "profile" stitching for those in leather. There are two types of back cushions to choose from for a more formal or softer and more informal seat. The base is defined by a metal profile.

## Technical information

1 7/30/23

Internal frame
tubular steel and steel profiles
Internal frame upholstery
Bayfit® flexible cold shaped polyurethane foam, shaped polyurethane, polyester fibre cover
Seat cushion upholstery
shaped polyurethane, sterilized down, polyester fibre cover
Back cushion (NU60C-NU90C)
sterilized down, cotton cover, box style typology
Lower edge
die-cast aluminium and extrusions
Ferrules
thermoplastic material
Cover

fabric (eco-leather profiles) or leather (profile stitching)

2 7/30/23

## Technical drawings













































































11 7/30/23