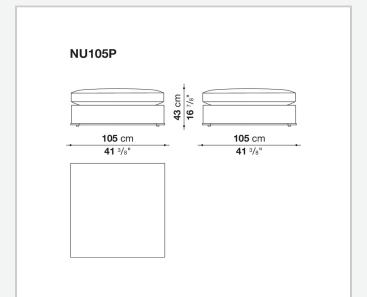

rofile" stitching for those in leather. There are two types of back cushions to choose from for a more formal or softer and more informal seat. The base is defined by a metal profile.

## Technical information

1 7/30/23

Internal frame
tubular steel and steel profiles
Internal frame upholstery
Bayfit® flexible cold shaped polyurethane foam, shaped polyurethane, polyester fibre cover
Seat cushion upholstery
shaped polyurethane, sterilized down, polyester fibre cover
Back cushion (NU60C-NU90C)
sterilized down, cotton cover, box style typology
Lower edge
die-cast aluminium and extrusions
Ferrules
thermoplastic material
Cover

fabric (eco-leather profiles) or leather (profile stitching)

2 7/30/23

## Technical drawings













































































11 7/30/23