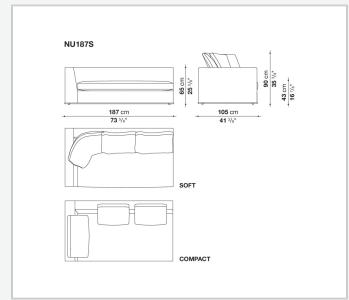

enrich the fabric versions and the refined "profile" stitching for those in leather. There are two types of back cushions to choose from for a more formal or softer and more informal seat. The base is defined by a metal profile.

## Technical information

1 7/30/23

Internal frame
tubular steel and steel profiles
Internal frame upholstery
Bayfit® flexible cold shaped polyurethane foam, shaped polyurethane, polyester fibre cover
Seat cushion upholstery
shaped polyurethane, sterilized down, polyester fibre cover
Back cushion (NU60C-NU90C)
sterilized down, cotton cover, box style typology
Lower edge
die-cast aluminium and extrusions
Ferrules
thermoplastic material
Cover

fabric (eco-leather profiles) or leather (profile stitching)

2 7/30/23

## Technical drawings













































































11 7/30/23