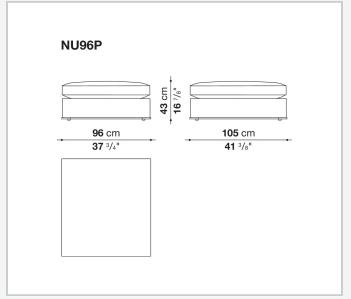

"profile" stitching for those in leather. There are two types of back cushions to choose from for a more formal or softer and more informal seat. The base is defined by a metal profile.

## Technical information

1 7/30/23

Internal frame
tubular steel and steel profiles
Internal frame upholstery
Bayfit® flexible cold shaped polyurethane foam, shaped polyurethane, polyester fibre cover
Seat cushion upholstery
shaped polyurethane, sterilized down, polyester fibre cover
Back cushion (NU60C-NU90C)
sterilized down, cotton cover, box style typology
Lower edge
die-cast aluminium and extrusions
Ferrules
thermoplastic material
Cover

fabric (eco-leather profiles) or leather (profile stitching)

2 7/30/23

## Technical drawings













































































11 7/30/23