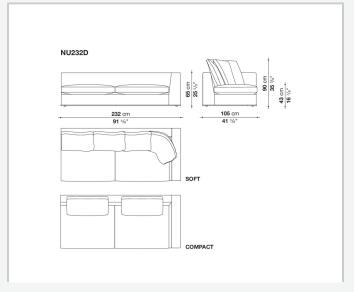

and enrich the fabric versions and the refined "profile" stitching for those in leather. There are two types of back cushions to choose from for a more formal or softer and more informal seat. The base is defined by a metal profile.

## Technical information

1 7/30/23

Internal frame
tubular steel and steel profiles
Internal frame upholstery
Bayfit® flexible cold shaped polyurethane foam, shaped polyurethane, polyester fibre cover
Seat cushion upholstery
shaped polyurethane, sterilized down, polyester fibre cover
Back cushion (NU60C-NU90C)
sterilized down, cotton cover, box style typology
Lower edge
die-cast aluminium and extrusions
Ferrules
thermoplastic material
Cover

fabric (eco-leather profiles) or leather (profile stitching)

2 7/30/23

## Technical drawings













































































11 7/30/23