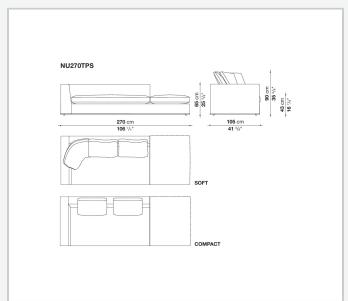

ngs that outline and enrich the fabric versions and the refined "profile" stitching for those in leather. There are two types of back cushions to choose from for a more formal or softer and more informal seat. The base is defined by a metal profile.

## Technical information

1 7/30/23

Internal frame
tubular steel and steel profiles
Internal frame upholstery
Bayfit® flexible cold shaped polyurethane foam, shaped polyurethane, polyester fibre cover
Seat cushion upholstery
shaped polyurethane, sterilized down, polyester fibre cover
Back cushion (NU60C-NU90C)
sterilized down, cotton cover, box style typology
Lower edge
die-cast aluminium and extrusions
Ferrules
thermoplastic material
Cover

fabric (eco-leather profiles) or leather (profile stitching)

2 7/30/23

## Technical drawings













































































11 7/30/23