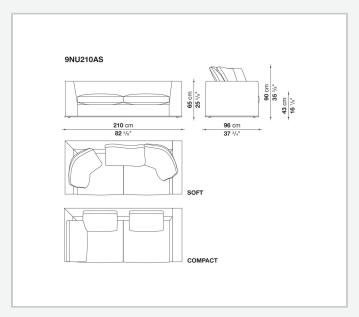

s and the refined "profile" stitching for those in leather. There are two types of back cushions to choose from for a more formal or softer and more informal seat. The base is defined by a metal profile.

## Technical information

1 7/30/23

Internal frame
tubular steel and steel profiles
Internal frame upholstery
Bayfit® flexible cold shaped polyurethane foam, shaped polyurethane, polyester fibre cover
Seat cushion upholstery
shaped polyurethane, sterilized down, polyester fibre cover
Back cushion (NU60C-NU90C)
sterilized down, cotton cover, box style typology
Lower edge
die-cast aluminium and extrusions
Ferrules
thermoplastic material
Cover

fabric (eco-leather profiles) or leather (profile stitching)

2 7/30/23

## Technical drawings













































































11 7/30/23