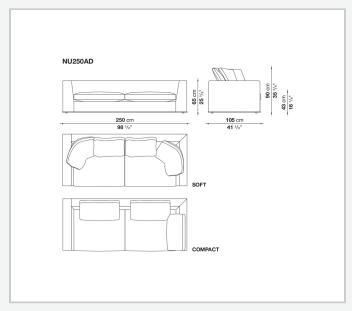

line and enrich the fabric versions and the refined "profile" stitching for those in leather. There are two types of back cushions to choose from for a more formal or softer and more informal seat. The base is defined by a metal profile.

## Technical information

1 7/30/23

Internal frame
tubular steel and steel profiles
Internal frame upholstery
Bayfit® flexible cold shaped polyurethane foam, shaped polyurethane, polyester fibre cover
Seat cushion upholstery
shaped polyurethane, sterilized down, polyester fibre cover
Back cushion (NU60C-NU90C)
sterilized down, cotton cover, box style typology
Lower edge
die-cast aluminium and extrusions
Ferrules
thermoplastic material
Cover

fabric (eco-leather profiles) or leather (profile stitching)

2 7/30/23

## Technical drawings













































































11 7/30/23