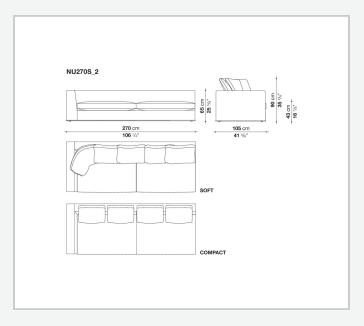

s that outline and enrich the fabric versions and the refined "profile" stitching for those in leather. There are two types of back cushions to choose from for a more formal or softer and more informal seat. The base is defined by a metal profile.

## Technical information

1 7/30/23

Internal frame
tubular steel and steel profiles
Internal frame upholstery
Bayfit® flexible cold shaped polyurethane foam, shaped polyurethane, polyester fibre cover
Seat cushion upholstery
shaped polyurethane, sterilized down, polyester fibre cover
Back cushion (NU60C-NU90C)
sterilized down, cotton cover, box style typology
Lower edge
die-cast aluminium and extrusions
Ferrules
thermoplastic material
Cover

fabric (eco-leather profiles) or leather (profile stitching)

2 7/30/23

## Technical drawings













































































11 7/30/23