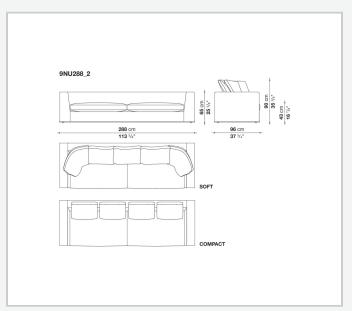

fined "profile" stitching for those in leather. There are two types of back cushions to choose from for a more formal or softer and more informal seat. The base is defined by a metal profile.

## Technical information

1 7/30/23

Internal frame
tubular steel and steel profiles
Internal frame upholstery
Bayfit® flexible cold shaped polyurethane foam, shaped polyurethane, polyester fibre cover
Seat cushion upholstery
shaped polyurethane, sterilized down, polyester fibre cover
Back cushion (NU60C-NU90C)
sterilized down, cotton cover, box style typology
Lower edge
die-cast aluminium and extrusions
Ferrules
thermoplastic material
Cover

fabric (eco-leather profiles) or leather (profile stitching)

2 7/30/23

## Technical drawings













































































11 7/30/23