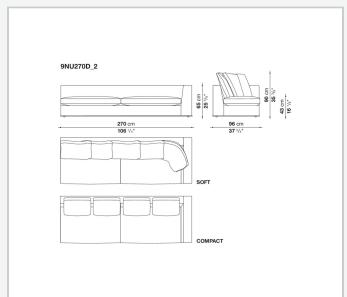

fabric versions and the refined "profile" stitching for those in leather. There are two types of back cushions to choose from for a more formal or softer and more informal seat. The base is defined by a metal profile.

## Technical information

1 7/30/23

Internal frame
tubular steel and steel profiles
Internal frame upholstery
Bayfit® flexible cold shaped polyurethane foam, shaped polyurethane, polyester fibre cover
Seat cushion upholstery
shaped polyurethane, sterilized down, polyester fibre cover
Back cushion (NU60C-NU90C)
sterilized down, cotton cover, box style typology
Lower edge
die-cast aluminium and extrusions
Ferrules
thermoplastic material
Cover

fabric (eco-leather profiles) or leather (profile stitching)

2 7/30/23

## Technical drawings













































































11 7/30/23