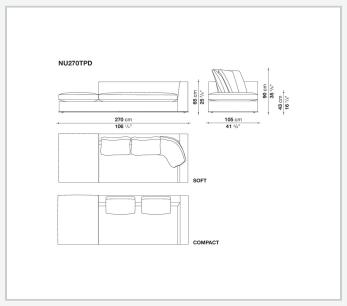

mings that outline and enrich the fabric versions and the refined "profile" stitching for those in leather. There are two types of back cushions to choose from for a more formal or softer and more informal seat. The base is defined by a metal profile.

## Technical information

1 7/30/23

Internal frame
tubular steel and steel profiles
Internal frame upholstery
Bayfit® flexible cold shaped polyurethane foam, shaped polyurethane, polyester fibre cover
Seat cushion upholstery
shaped polyurethane, sterilized down, polyester fibre cover
Back cushion (NU60C-NU90C)
sterilized down, cotton cover, box style typology
Lower edge
die-cast aluminium and extrusions
Ferrules
thermoplastic material
Cover

fabric (eco-leather profiles) or leather (profile stitching)

2 7/30/23

## Technical drawings













































































11 7/30/23