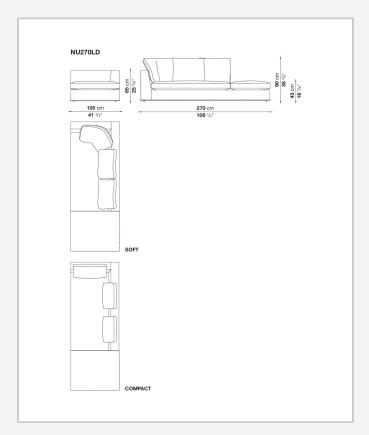

at outline and enrich the fabric versions and the refined "profile" stitching for those in leather. There are two types of back cushions to choose from for a more formal or softer and more informal seat. The base is defined by a metal profile.

## Technical information

1 7/30/23

Internal frame
tubular steel and steel profiles
Internal frame upholstery
Bayfit® flexible cold shaped polyurethane foam, shaped polyurethane, polyester fibre cover
Seat cushion upholstery
shaped polyurethane, sterilized down, polyester fibre cover
Back cushion (NU60C-NU90C)
sterilized down, cotton cover, box style typology
Lower edge
die-cast aluminium and extrusions
Ferrules
thermoplastic material
Cover

fabric (eco-leather profiles) or leather (profile stitching)

2 7/30/23

## Technical drawings













































































11 7/30/23