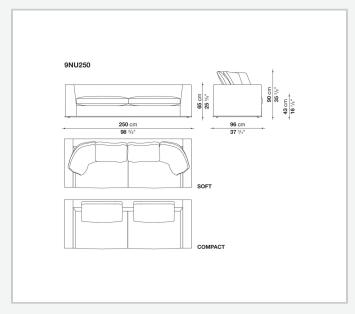

ned "profile" stitching for those in leather. There are two types of back cushions to choose from for a more formal or softer and more informal seat. The base is defined by a metal profile.

## Technical information

1 7/30/23

Internal frame
tubular steel and steel profiles
Internal frame upholstery
Bayfit® flexible cold shaped polyurethane foam, shaped polyurethane, polyester fibre cover
Seat cushion upholstery
shaped polyurethane, sterilized down, polyester fibre cover
Back cushion (NU60C-NU90C)
sterilized down, cotton cover, box style typology
Lower edge
die-cast aluminium and extrusions
Ferrules
thermoplastic material
Cover

fabric (eco-leather profiles) or leather (profile stitching)

2 7/30/23

## Technical drawings













































































11 7/30/23