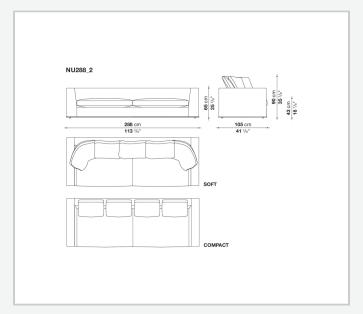

e refined "profile" stitching for those in leather. There are two types of back cushions to choose from for a more formal or softer and more informal seat. The base is defined by a metal profile.

## Technical information

1 7/30/23

Internal frame
tubular steel and steel profiles
Internal frame upholstery
Bayfit® flexible cold shaped polyurethane foam, shaped polyurethane, polyester fibre cover
Seat cushion upholstery
shaped polyurethane, sterilized down, polyester fibre cover
Back cushion (NU60C-NU90C)
sterilized down, cotton cover, box style typology
Lower edge
die-cast aluminium and extrusions
Ferrules
thermoplastic material
Cover

fabric (eco-leather profiles) or leather (profile stitching)

2 7/30/23

## Technical drawings













































































11 7/30/23