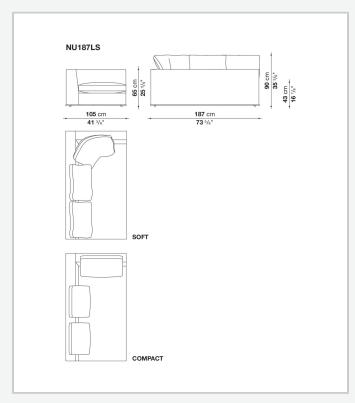

nrich the fabric versions and the refined "profile" stitching for those in leather. There are two types of back cushions to choose from for a more formal or softer and more informal seat. The base is defined by a metal profile.

## Technical information

1 7/30/23

Internal frame
tubular steel and steel profiles
Internal frame upholstery
Bayfit® flexible cold shaped polyurethane foam, shaped polyurethane, polyester fibre cover
Seat cushion upholstery
shaped polyurethane, sterilized down, polyester fibre cover
Back cushion (NU60C-NU90C)
sterilized down, cotton cover, box style typology
Lower edge
die-cast aluminium and extrusions
Ferrules
thermoplastic material
Cover

fabric (eco-leather profiles) or leather (profile stitching)

2 7/30/23

## Technical drawings













































































11 7/30/23