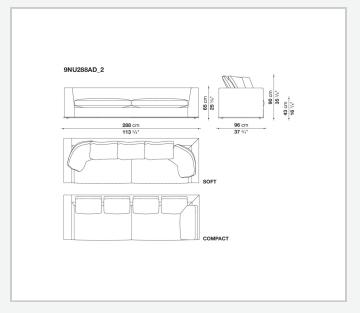

the fabric versions and the refined "profile" stitching for those in leather. There are two types of back cushions to choose from for a more formal or softer and more informal seat. The base is defined by a metal profile.

## Technical information

1 7/30/23

Internal frame
tubular steel and steel profiles
Internal frame upholstery
Bayfit® flexible cold shaped polyurethane foam, shaped polyurethane, polyester fibre cover
Seat cushion upholstery
shaped polyurethane, sterilized down, polyester fibre cover
Back cushion (NU60C-NU90C)
sterilized down, cotton cover, box style typology
Lower edge
die-cast aluminium and extrusions
Ferrules
thermoplastic material
Cover

fabric (eco-leather profiles) or leather (profile stitching)

2 7/30/23

## Technical drawings













































































11 7/30/23