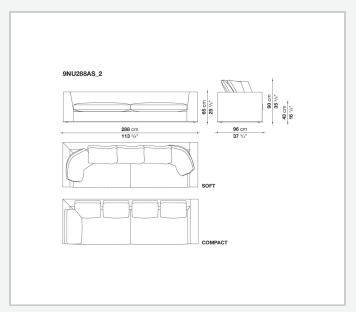

h the fabric versions and the refined "profile" stitching for those in leather. There are two types of back cushions to choose from for a more formal or softer and more informal seat. The base is defined by a metal profile.

## Technical information

1 7/30/23

Internal frame
tubular steel and steel profiles
Internal frame upholstery
Bayfit® flexible cold shaped polyurethane foam, shaped polyurethane, polyester fibre cover
Seat cushion upholstery
shaped polyurethane, sterilized down, polyester fibre cover
Back cushion (NU60C-NU90C)
sterilized down, cotton cover, box style typology
Lower edge
die-cast aluminium and extrusions
Ferrules
thermoplastic material
Cover

fabric (eco-leather profiles) or leather (profile stitching)

2 7/30/23

## Technical drawings













































































11 7/30/23