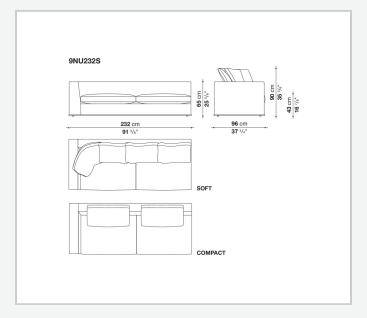

versions and the refined "profile" stitching for those in leather. There are two types of back cushions to choose from for a more formal or softer and more informal seat. The base is defined by a metal profile.

## Technical information

1 7/30/23

Internal frame
tubular steel and steel profiles
Internal frame upholstery
Bayfit® flexible cold shaped polyurethane foam, shaped polyurethane, polyester fibre cover
Seat cushion upholstery
shaped polyurethane, sterilized down, polyester fibre cover
Back cushion (NU60C-NU90C)
sterilized down, cotton cover, box style typology
Lower edge
die-cast aluminium and extrusions
Ferrules
thermoplastic material
Cover

fabric (eco-leather profiles) or leather (profile stitching)

2 7/30/23

## Technical drawings













































































11 7/30/23