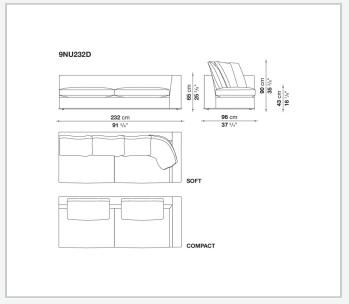

ersions and the refined "profile" stitching for those in leather. There are two types of back cushions to choose from for a more formal or softer and more informal seat. The base is defined by a metal profile.

## Technical information

1 7/30/23

Internal frame
tubular steel and steel profiles
Internal frame upholstery
Bayfit® flexible cold shaped polyurethane foam, shaped polyurethane, polyester fibre cover
Seat cushion upholstery
shaped polyurethane, sterilized down, polyester fibre cover
Back cushion (NU60C-NU90C)
sterilized down, cotton cover, box style typology
Lower edge
die-cast aluminium and extrusions
Ferrules
thermoplastic material
Cover

fabric (eco-leather profiles) or leather (profile stitching)

2 7/30/23

## Technical drawings













































































11 7/30/23