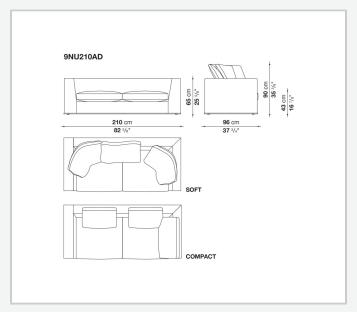

sions and the refined "profile" stitching for those in leather. There are two types of back cushions to choose from for a more formal or softer and more informal seat. The base is defined by a metal profile.

## Technical information

1 7/30/23

Internal frame
tubular steel and steel profiles
Internal frame upholstery
Bayfit® flexible cold shaped polyurethane foam, shaped polyurethane, polyester fibre cover
Seat cushion upholstery
shaped polyurethane, sterilized down, polyester fibre cover
Back cushion (NU60C-NU90C)
sterilized down, cotton cover, box style typology
Lower edge
die-cast aluminium and extrusions
Ferrules
thermoplastic material
Cover

fabric (eco-leather profiles) or leather (profile stitching)

2 7/30/23

## Technical drawings













































































11 7/30/23