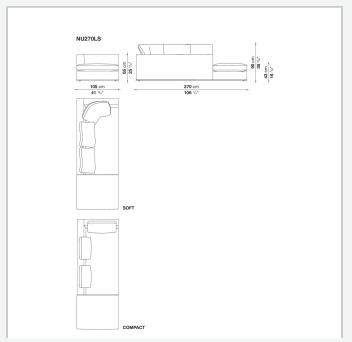

that outline and enrich the fabric versions and the refined "profile" stitching for those in leather. There are two types of back cushions to choose from for a more formal or softer and more informal seat. The base is defined by a metal profile.

## Technical information

1 7/30/23

Internal frame
tubular steel and steel profiles
Internal frame upholstery
Bayfit® flexible cold shaped polyurethane foam, shaped polyurethane, polyester fibre cover
Seat cushion upholstery
shaped polyurethane, sterilized down, polyester fibre cover
Back cushion (NU60C-NU90C)
sterilized down, cotton cover, box style typology
Lower edge
die-cast aluminium and extrusions
Ferrules
thermoplastic material
Cover

fabric (eco-leather profiles) or leather (profile stitching)

2 7/30/23

## Technical drawings













































































11 7/30/23