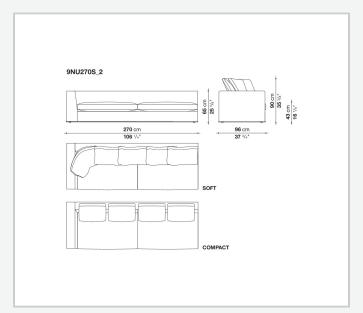

e fabric versions and the refined "profile" stitching for those in leather. There are two types of back cushions to choose from for a more formal or softer and more informal seat. The base is defined by a metal profile.

## Technical information

1 7/30/23

Internal frame
tubular steel and steel profiles
Internal frame upholstery
Bayfit® flexible cold shaped polyurethane foam, shaped polyurethane, polyester fibre cover
Seat cushion upholstery
shaped polyurethane, sterilized down, polyester fibre cover
Back cushion (NU60C-NU90C)
sterilized down, cotton cover, box style typology
Lower edge
die-cast aluminium and extrusions
Ferrules
thermoplastic material
Cover

fabric (eco-leather profiles) or leather (profile stitching)

2 7/30/23

## Technical drawings













































































11 7/30/23