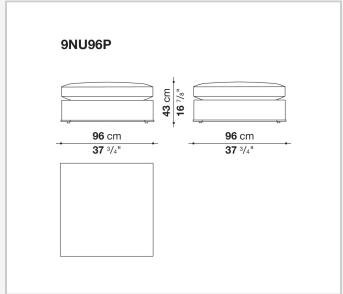

file" stitching for those in leather. There are two types of back cushions to choose from for a more formal or softer and more informal seat. The base is defined by a metal profile.

## Technical information

1 7/30/23

Internal frame
tubular steel and steel profiles
Internal frame upholstery
Bayfit® flexible cold shaped polyurethane foam, shaped polyurethane, polyester fibre cover
Seat cushion upholstery
shaped polyurethane, sterilized down, polyester fibre cover
Back cushion (NU60C-NU90C)
sterilized down, cotton cover, box style typology
Lower edge
die-cast aluminium and extrusions
Ferrules
thermoplastic material
Cover

fabric (eco-leather profiles) or leather (profile stitching)

2 7/30/23

## Technical drawings













































































11 7/30/23