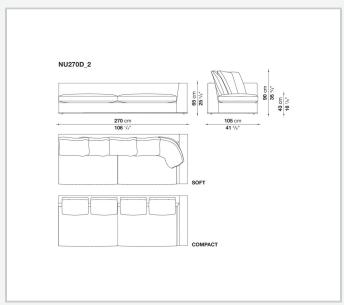

outline and enrich the fabric versions and the refined "profile" stitching for those in leather. There are two types of back cushions to choose from for a more formal or softer and more informal seat. The base is defined by a metal profile.

## Technical information

1 7/30/23

Internal frame
tubular steel and steel profiles
Internal frame upholstery
Bayfit® flexible cold shaped polyurethane foam, shaped polyurethane, polyester fibre cover
Seat cushion upholstery
shaped polyurethane, sterilized down, polyester fibre cover
Back cushion (NU60C-NU90C)
sterilized down, cotton cover, box style typology
Lower edge
die-cast aluminium and extrusions
Ferrules
thermoplastic material
Cover

fabric (eco-leather profiles) or leather (profile stitching)

2 7/30/23

## Technical drawings













































































11 7/30/23