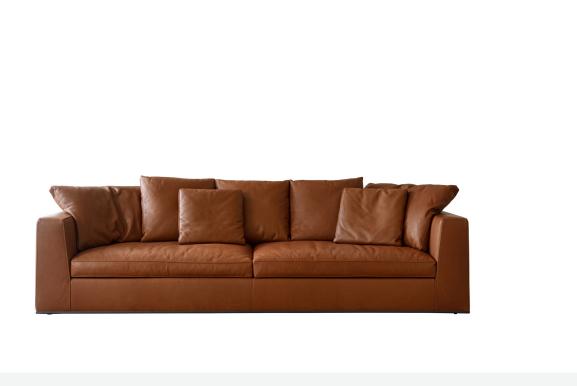

## Description

Otium Soft is a seating system that stands out for its contemporary classic style, generous proportions and great comfort. Available in various sizes and depths, it offers multiple linear and angular compositions, also with terminal elements with ottomans. Highly distinctive details are the tapered armrests, the faux leather trimmings that outline and enrich the fabric versions and the refined "profile" stitching for those in leather. There are two types of back cushions to choose from for a more formal or softer and more informal seat. The base is defined by a metal profile.