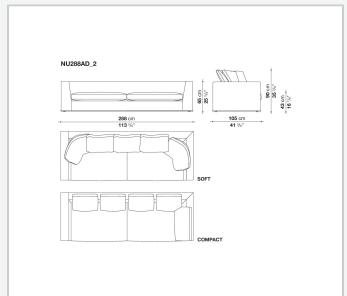

immings that outline and enrich the fabric versions and the refined "profile" stitching for those in leather. There are two types of back cushions to choose from for a more formal or softer and more informal seat. The base is defined by a metal profile.

## Technical information

1 7/30/23

Internal frame
tubular steel and steel profiles
Internal frame upholstery
Bayfit® flexible cold shaped polyurethane foam, shaped polyurethane, polyester fibre cover
Seat cushion upholstery
shaped polyurethane, sterilized down, polyester fibre cover
Back cushion (NU60C-NU90C)
sterilized down, cotton cover, box style typology
Lower edge
die-cast aluminium and extrusions
Ferrules
thermoplastic material
Cover

fabric (eco-leather profiles) or leather (profile stitching)

2 7/30/23

## Technical drawings













































































11 7/30/23