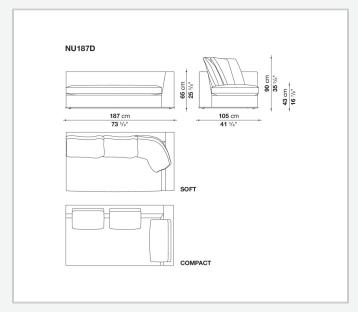

nd enrich the fabric versions and the refined "profile" stitching for those in leather. There are two types of back cushions to choose from for a more formal or softer and more informal seat. The base is defined by a metal profile.

## Technical information

1 7/30/23

Internal frame
tubular steel and steel profiles
Internal frame upholstery
Bayfit® flexible cold shaped polyurethane foam, shaped polyurethane, polyester fibre cover
Seat cushion upholstery
shaped polyurethane, sterilized down, polyester fibre cover
Back cushion (NU60C-NU90C)
sterilized down, cotton cover, box style typology
Lower edge
die-cast aluminium and extrusions
Ferrules
thermoplastic material
Cover

fabric (eco-leather profiles) or leather (profile stitching)

2 7/30/23

## Technical drawings













































































11 7/30/23