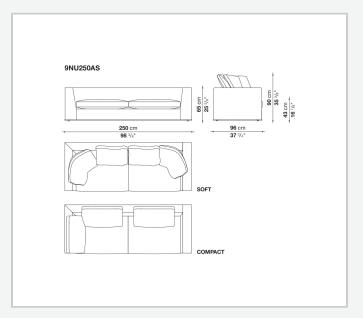

bric versions and the refined "profile" stitching for those in leather. There are two types of back cushions to choose from for a more formal or softer and more informal seat. The base is defined by a metal profile.

## Technical information

1 7/30/23

Internal frame
tubular steel and steel profiles
Internal frame upholstery
Bayfit® flexible cold shaped polyurethane foam, shaped polyurethane, polyester fibre cover
Seat cushion upholstery
shaped polyurethane, sterilized down, polyester fibre cover
Back cushion (NU60C-NU90C)
sterilized down, cotton cover, box style typology
Lower edge
die-cast aluminium and extrusions
Ferrules
thermoplastic material
Cover

fabric (eco-leather profiles) or leather (profile stitching)

2 7/30/23

## Technical drawings













































































11 7/30/23