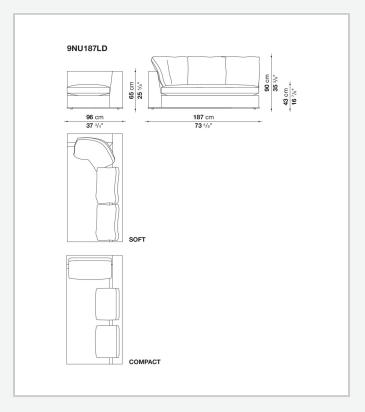

the refined "profile" stitching for those in leather. There are two types of back cushions to choose from for a more formal or softer and more informal seat. The base is defined by a metal profile.

## Technical information

1 7/30/23

Internal frame
tubular steel and steel profiles
Internal frame upholstery
Bayfit® flexible cold shaped polyurethane foam, shaped polyurethane, polyester fibre cover
Seat cushion upholstery
shaped polyurethane, sterilized down, polyester fibre cover
Back cushion (NU60C-NU90C)
sterilized down, cotton cover, box style typology
Lower edge
die-cast aluminium and extrusions
Ferrules
thermoplastic material
Cover

fabric (eco-leather profiles) or leather (profile stitching)

2 7/30/23

## Technical drawings













































































11 7/30/23