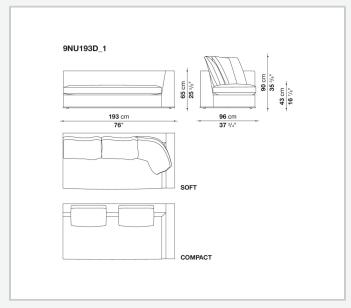

and the refined "profile" stitching for those in leather. There are two types of back cushions to choose from for a more formal or softer and more informal seat. The base is defined by a metal profile.

## Technical information

1 7/30/23

Internal frame
tubular steel and steel profiles
Internal frame upholstery
Bayfit® flexible cold shaped polyurethane foam, shaped polyurethane, polyester fibre cover
Seat cushion upholstery
shaped polyurethane, sterilized down, polyester fibre cover
Back cushion (NU60C-NU90C)
sterilized down, cotton cover, box style typology
Lower edge
die-cast aluminium and extrusions
Ferrules
thermoplastic material
Cover

fabric (eco-leather profiles) or leather (profile stitching)

2 7/30/23

## Technical drawings













































































11 7/30/23