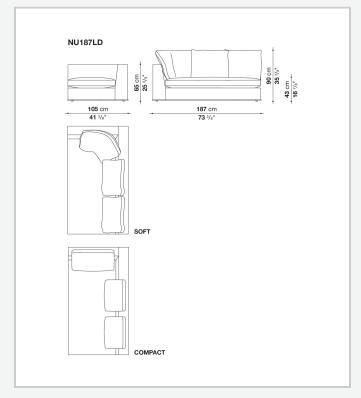

ich the fabric versions and the refined "profile" stitching for those in leather. There are two types of back cushions to choose from for a more formal or softer and more informal seat. The base is defined by a metal profile.

## Technical information

1 7/30/23

Internal frame
tubular steel and steel profiles
Internal frame upholstery
Bayfit® flexible cold shaped polyurethane foam, shaped polyurethane, polyester fibre cover
Seat cushion upholstery
shaped polyurethane, sterilized down, polyester fibre cover
Back cushion (NU60C-NU90C)
sterilized down, cotton cover, box style typology
Lower edge
die-cast aluminium and extrusions
Ferrules
thermoplastic material
Cover

fabric (eco-leather profiles) or leather (profile stitching)

2 7/30/23

## Technical drawings













































































11 7/30/23