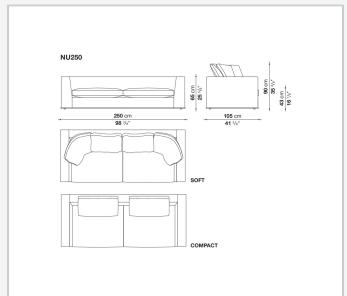

refined "profile" stitching for those in leather. There are two types of back cushions to choose from for a more formal or softer and more informal seat. The base is defined by a metal profile.

## Technical information

1 7/30/23

Internal frame
tubular steel and steel profiles
Internal frame upholstery
Bayfit® flexible cold shaped polyurethane foam, shaped polyurethane, polyester fibre cover
Seat cushion upholstery
shaped polyurethane, sterilized down, polyester fibre cover
Back cushion (NU60C-NU90C)
sterilized down, cotton cover, box style typology
Lower edge
die-cast aluminium and extrusions
Ferrules
thermoplastic material
Cover

fabric (eco-leather profiles) or leather (profile stitching)

2 7/30/23

## Technical drawings













































































11 7/30/23