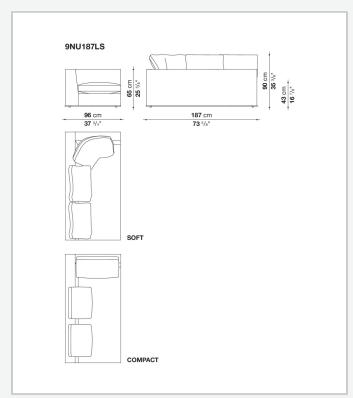

d the refined "profile" stitching for those in leather. There are two types of back cushions to choose from for a more formal or softer and more informal seat. The base is defined by a metal profile.

## Technical information

1 7/30/23

Internal frame
tubular steel and steel profiles
Internal frame upholstery
Bayfit® flexible cold shaped polyurethane foam, shaped polyurethane, polyester fibre cover
Seat cushion upholstery
shaped polyurethane, sterilized down, polyester fibre cover
Back cushion (NU60C-NU90C)
sterilized down, cotton cover, box style typology
Lower edge
die-cast aluminium and extrusions
Ferrules
thermoplastic material
Cover

fabric (eco-leather profiles) or leather (profile stitching)

2 7/30/23

## Technical drawings













































































11 7/30/23