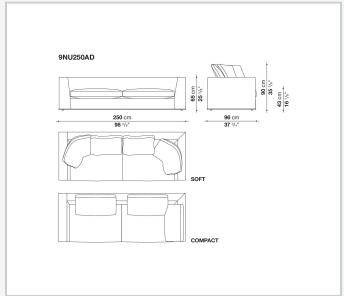

ic versions and the refined "profile" stitching for those in leather. There are two types of back cushions to choose from for a more formal or softer and more informal seat. The base is defined by a metal profile.

## Technical information

1 7/30/23

Internal frame
tubular steel and steel profiles
Internal frame upholstery
Bayfit® flexible cold shaped polyurethane foam, shaped polyurethane, polyester fibre cover
Seat cushion upholstery
shaped polyurethane, sterilized down, polyester fibre cover
Back cushion (NU60C-NU90C)
sterilized down, cotton cover, box style typology
Lower edge
die-cast aluminium and extrusions
Ferrules
thermoplastic material
Cover

fabric (eco-leather profiles) or leather (profile stitching)

2 7/30/23

## Technical drawings













































































11 7/30/23