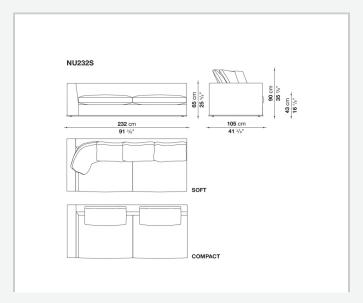

ne and enrich the fabric versions and the refined "profile" stitching for those in leather. There are two types of back cushions to choose from for a more formal or softer and more informal seat. The base is defined by a metal profile.

## Technical information

1 7/30/23

Internal frame
tubular steel and steel profiles
Internal frame upholstery
Bayfit® flexible cold shaped polyurethane foam, shaped polyurethane, polyester fibre cover
Seat cushion upholstery
shaped polyurethane, sterilized down, polyester fibre cover
Back cushion (NU60C-NU90C)
sterilized down, cotton cover, box style typology
Lower edge
die-cast aluminium and extrusions
Ferrules
thermoplastic material
Cover

fabric (eco-leather profiles) or leather (profile stitching)

2 7/30/23

## Technical drawings













































































11 7/30/23