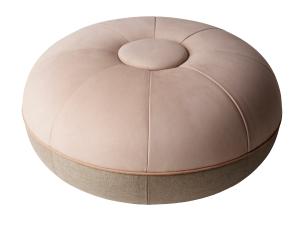

## **POUF** LIMITED EDITION

Dusty Rose grained leather with a velvet-like touch

The firm pouf is an essential when complete relaxation is on the agenda, or when you need that extra seating in the living room. This sophisticated pouf by Cecilie Manz decorates and lends space a cosy, welcoming atmosphere.

#### **MATERIAL**

Top is Dusty Rose Nubuck leather, an aniline, natural grained leather with a velvet-like touch that will become lighter and more smooth with use. Visible natural markings. Thickness: 0.055 -0.06". Bottom is linen with leather piping.

### **DIMENSIONS:**

 $\emptyset$  50 cm / H 24 cm