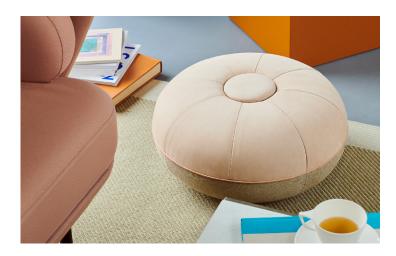

## **POUF** LIMITED EDITION

Dusty Rose grained leather with a velvet-like touch

The firm pouf is an essential when complete relaxation is on the agenda, or when you need that extra seating in the living room. This sophisticated pouf by Cecilie Manz decorates and lends space a cosy, welcoming atmosphere.

#### **MATERIAL**

Top is Dusty Rose Nubuck leather, an aniline, natural grained leather with a velvet-like touch that will become lighter and more smooth with use. Visible natural markings. Thickness: 0.055 -0.06". Bottom is linen with leather piping.

### **DIMENSIONS:**

 $\emptyset$  50 cm / H 24 cm