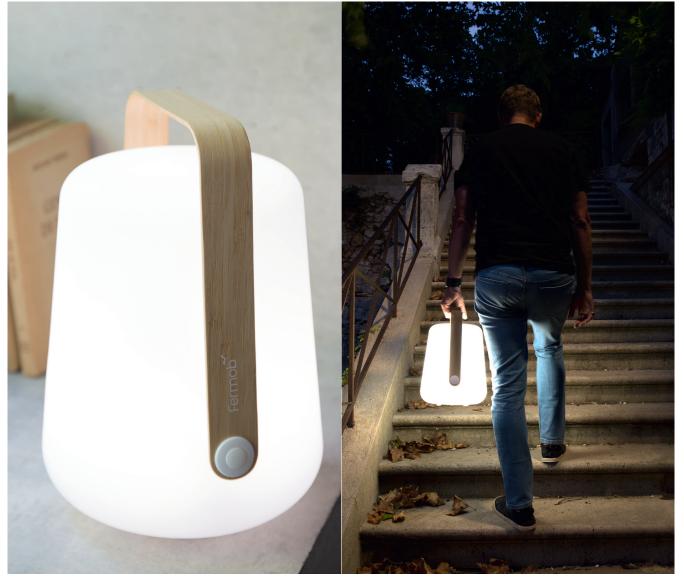

1,05 lb

365300 - LAMP BAMBOO H. 15 IN. DESIGN BY TRISTAN LOHNER

.....

7

Bambou handle Polyethylene diffuser Lighting intensity : 2 neutral whites (100 & 50%) + 2 cool whites (100% & 50%) + 1 candle-style flickering mode + OFF T° color : 1 candle-style warm white (2300 °K), 1 neutral white (4000 °K) and 1 cool white (6000 °K) Technology LED - 2.5 W Luminous flux : 150 lm Min. Battery life : 9 h - Max. : 16 h Rechargeable (7h) Type of power supply : USB - Cable (supplied) 2 IN. Controlled with switch Bypass to prevent battery damage during wired use IP44 (ingress protection) | IK10 (impact resistance) | CE | FCC *Powered by Smart & Green* 