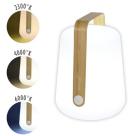

365100 - SET OF 3 LAMPS BAMBOO H.5 IN. DESIGN BY TRISTAN LOHNER

5.5

.....

La Calad balad remeti Bambou handle Polyethylene diffuser Lighting intensity : I neutral white (100%) + I cool white (100%) + I candle-style flickering mode + OFF T° color : I candle-style warm white (2300°K), I neutral white (4000°K) and I cool white (6000°K) Technology LED - 0.3 W Luminous flux : 20 Im Min. Battery life : 10 h - Max. : 13 h Rechargeable (4h) Type of power supply : USB-C - Cable (supplied) I.5 IN. Controlled with switch IP44 (ingress protection) | IK10 (impact resistance) | CE | FCC *Powered by Smart & Green* 