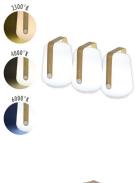

1,05 lb

365300 - LAMP BAMBOO H. 15 IN. DESIGN BY TRISTAN LOHNER

.....

7

Bambou handle Polyethylene diffuser Lighting intensity : 2 neutral whites (100 & 50%) + 2 cool whites (100% & 50%) + 1 candle-style flickering mode + OFF T° color : 1 candle-style warm white (2300 °K), 1 neutral white (4000 °K) and 1 cool white (6000 °K) Technology LED - 2.5 W Luminous flux : 150 lm Min. Battery life : 9 h - Max. : 16 h Rechargeable (7h) Type of power supply : USB - Cable (supplied) 2 IN. Controlled with switch Bypass to prevent battery damage during wired use IP44 (ingress protection) | IK10 (impact resistance) | CE | FCC *Powered by Smart & Green* 