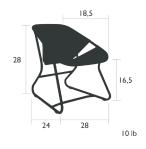

1704 - ARMCHAIR DESIGN BY FRÉDÉRIC SOFIA

Tubular aluminum frame Weave made from outdoor polyethylene synthetic fibre

170401 170426

Cotton White Storm Grey

170482 170420

Red ochre

1705 - BENCH DESIGN BY FRÉDÉRIC SOFIA

15 lb