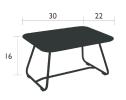

Tubular aluminum frame Weave made from outdoor polyethylene synthetic fibre

170501 170526

Cotton White Storm Grey

170582 170520

Cactus Red ochre

1721 - LOW TABLE DESIGN BY FRÉDÉRIC SOFIA

Steel tube frame Steel sheet table top Aluminum frame beneath table top Product enhancement: Absence of rim reduces corrosion risk