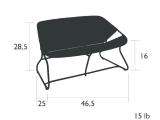

Tubular aluminum frame Weave made from outdoor polyethylene synthetic fibre

170501 170526

Cotton White Storm Grey

170582 170520

Cactus Red ochre

1721 - LOW TABLE DESIGN BY FRÉDÉRIC SOFIA

Steel tube frame Steel sheet table top Aluminum frame beneath table top Product enhancement: Absence of rim reduces corrosion risk

15 lb