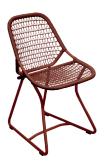

## SIXTIES

1701 - CHAIR

DESIGN BY FRÉDÉRIC SOFIA

Tubular aluminum frame Weave made from outdoor polyethylene synthetic fibre

170101 170126

Cotton White Storm Grey

170182 170120 Cactus

Red ochre **NEW** 