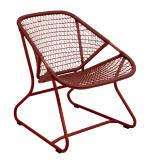

1704 - ARMCHAIR DESIGN BY FRÉDÉRIC SOFIA

Tubular aluminum frame Weave made from outdoor polyethylene synthetic fibre

170401 170426

Cotton White Storm Grey

170482 170420

Red ochre

1705 - BENCH DESIGN BY FRÉDÉRIC SOFIA