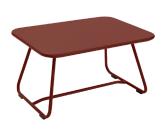

Tubular aluminum frame Weave made from outdoor polyethylene synthetic fibre

170501 170526

Cotton White Storm Grey

170582 170520

Cactus Red ochre

1721 - LOW TABLE DESIGN BY FRÉDÉRIC SOFIA

Steel tube frame Steel sheet table top Aluminum frame beneath table top Product enhancement: Absence of rim reduces corrosion risk