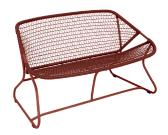

1704 - ARMCHAIR DESIGN BY FRÉDÉRIC SOFIA

Tubular aluminum frame Weave made from outdoor polyethylene synthetic fibre

170401 170426

Cotton White Storm Grey

170482 170420

Red ochre

1705 - BENCH DESIGN BY FRÉDÉRIC SOFIA

Tubular aluminum frame Weave made from outdoor polyethylene synthetic fibre

170501 170526

Cotton White Storm Grey

170582 170520

Cactus Red ochre

1721 - LOW TABLE DESIGN BY FRÉDÉRIC SOFIA

Steel tube frame Steel sheet table top Aluminum frame beneath table top Product enhancement: Absence of rim reduces corrosion risk