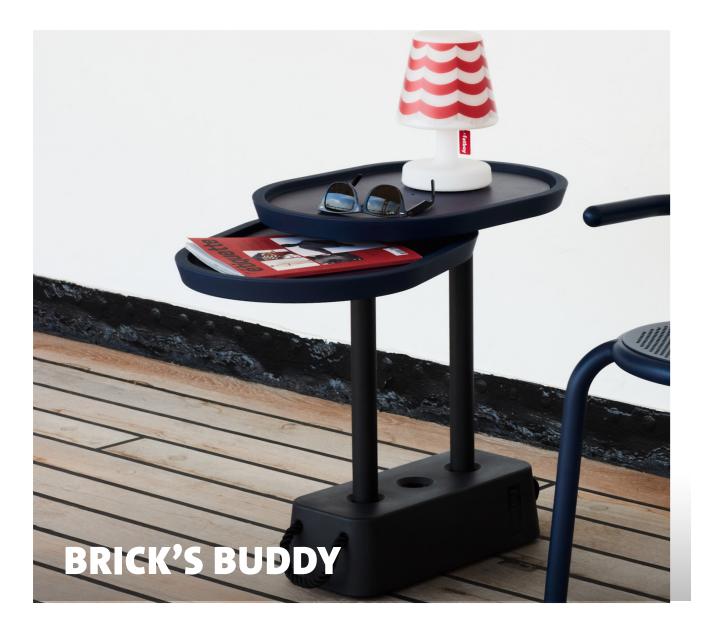

## **Brick's Buddy**

- Material
  Table top: Polyethylene
  (LDPE)
  - Table top inlay: Galvanized and powder coated steel Leg: Galvanized and powder coated steel
- Scoating
  - Table top inlay: Powder coating Leg: Powder coating
- Weight product 4.25 kg  $\oplus$
- ∑ Dimensions 56 x 39 x 67.5 cm 56 x 39 x 69.05 cm (when mounted in brick)
- Weight product + packaging 5.25 kg  $\oplus$
- Dimensions packaging 65 x 50.5 x 12.3 cm
- # Batch number Underneath the table top
- Features
   Allows you to use the Brick Table in combination with two table tops
- Recommendations
   Don't twist the top over 45 degrees from the base to ensure it won't flip over during heavy loading