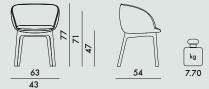

Recycled and recyclable batch-dyed thermoplastic technopolymer



SEAT

Polyurethane with fabric upholstery









orange





Product made of recycled material

In order to better satisfy the needs of common areas, Charla is also available in a personalised version with fabrics provided by the client, for orders \_ of at least 4 items.

Dimensions of customised fabric to cover a single piece: 140x125 cm.

**Fire-resistant version** UK Standard BS 5852 S5, S.I. 1324

EN 1022:2005 Compliant EN 1022:2018 7.2 Compliant EN 16139:2013 Conforme EN 1728:2012+AC2013 level attained Compliant 4.1 Compliant 4.2 6.4 (maximum level) L2 6.5 (maximum level) L2 (maximum level) L2 6.6 (maximum level) L2 6.10 (maximum level) L2 6.11 6.15 (maximum level) L2 6.16 (maximum level) L2 (maximum level) L2 6.