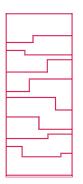

### MONOCHROMATIC VERSION

Uprights and shelves in thickness 8 mm, made from MD wood fibreboards, matt lacquer in white (goffered); back from 10 mm thick white melamine-coated board.

#### MELODY

monochromatic version L88 D25 H217 cm

version with contrast back L88 D25 H217 cm back finish F057 dove grey F059 medium grey