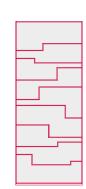

## VERSION WITH CONTRAST BACK

Uprights and shelves in thickness 8 mm, made from MD wood fibreboards, mattlacquer in white (goffered); back painted in matt (goffered) medium grey and dove grey.

#### MELODY

monochromatic version L88 D25 H217 cm

version with contrast back L88 D25 H217 cm back finish F057 dove grey F059 medium grey