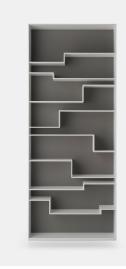

### Designed by Neuland Industriedesign

An individual flexible and customised furnishing solution, not just a simple bookcase.

This is Melody's visiting card, offering a comfortable and eye-catching horizontal storage, also for big objects. The layout of the shelves with its gritty graphic pattern, sends an idea of movement, a sort of discreet waving. Functionality and modularity have always been key features for the designer duo Neuland Industriedesign, together with a catchy and innovative design. In this case the module is single, but always vertically revertible, which allows to give horizontal continuity or discontinuity to the shelves, by combining more modules. Offered either in a monochromatic version or with contrast backrest, Melody can be modified in time and space, for unique environments.

#### MELODY

monochromatic version L88 D25 H217 cm

version with contrast back L88 D25 H217 cm back finish F057 dove grey F059 medium grey