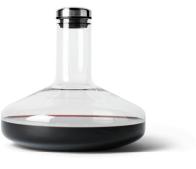

#### Wine Breather Deluxe

H: 21 cm / 8,3"

Ø: 20 cm / 7,9"

#### Colours

Wine Breather

- Smoked/Brass
- Clear/Steel

Wine Breather Deluxe

- Clear/Steel
- Clear/Brass

## Wine Breather Deluxe

Clear / Steel 4683039

Clear/Brass 4683829