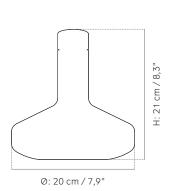

ss. The lid is plated steel.

#### Dimension (cm / in)

Wine Breather

H: 22 cm / 8,7"

0: 16,5 cm / 6,5"

#### Wine Breather Deluxe

H: 21 cm / 8,3"

Ø: 20 cm / 7,9"

#### Weight item (kg)

Wine Breather: 0,512 kg

Wine Breather Deluxe: 0,76 kg

#### Materials

Glass, Brass or Stainless Steel, Silicone, Plastic.

#### Colours

Wine Breather

- Smoked/Brass
- Clear/Steel

Wine Breather Deluxe

- Clear/Steel
- Clear/Brass

#### **Packaging Type**

Giftbox

#### Packaging Measurement (H \* W \* D)

Wine Breather: 20 cm \* 18,4 cm \* 18,4 cm Wine Breather Deluxe: 19 cm \* 21,5 cm \* 21.5 cm

#### Care Instructions

The glass carafe can be washed in a dishwasher on a normal washing program. Use a cloth to dry afterwards. Do not use any cleaners with chemicals, solvents, or harsh abrasives.





With minimalist silhouettes and high functionality, the Bottle Series is all about finding beauty in simple things. Water and wine: these two drinks can bring much joy, and even more so when enjoyed with sleek glassware.

These useful pieces made from mouth-blown glass are now available in smoked glass. The clear series is timeless, while the new colourway brings a more contemporary look while maintaining the streamlined forms.

Wine Breather—For those who love a glass of red wine, the Wine Breather is the perfect object. It allows you to both enjoy a glass of wine via easy oxygenation, while also reducing waste by depositing the wine back into the bottle. The new smoked glass colour adds a modern look to the classic lines.

#### About the Designer

Founded in Copenhagen in 2008 by Jonas