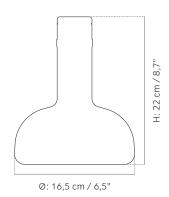

lass. The lid is plated steel.

#### Dimension (cm / in)

Wine Breather

H: 22 cm / 8,7"

0: 16,5 cm / 6,5"

#### Wine Breather Deluxe

H: 21 cm / 8,3"

Ø: 20 cm / 7,9"

#### Weight item (kg)

Wine Breather: 0,512 kg

Wine Breather Deluxe: 0,76 kg

#### Materials

Glass, Brass or Stainless Steel, Silicone, Plastic.

#### Colours

Wine Breather

- Smoked/Brass
- Clear/Steel

Wine Breather Deluxe

- Clear/Steel
- Clear/Brass

#### **Packaging Type**

Giftbox

#### Packaging Measurement (H \* W \* D)

Wine Breather: 20 cm \* 18,4 cm \* 18,4 cm Wine Breather Deluxe: 19 cm \* 21,5 cm \* 21.5 cm

#### Care Instructions

The glass carafe can be washed in a dishwasher on a normal washing program. Use a cloth to dry afterwards. Do not use any cleaners with chemicals, solvents, or harsh abrasives.





With minimalist silhouettes and high functionality, the Bottle Series is all about finding beauty in simple things. Water and wine: these two drinks can bring much joy, and even more so when enjoyed with sleek glassware.

These useful pieces made from mouth-blown glass are now available in smoked glass. The clear series is timeless, while the new colourway brings a more contemporary look while maintaining the streamlined forms.

Wine Breather—For those who love a glass of red wine, the Wine Breather is the perfect object. It allows you to both enjoy a glass of wine via easy oxygenation, while also reducing waste by depositing the wine back into the bottle. The new smoked glass colour adds a modern look to the classic lines.

#### About the Designer

Founded in Copenhagen in 2008 by Jon