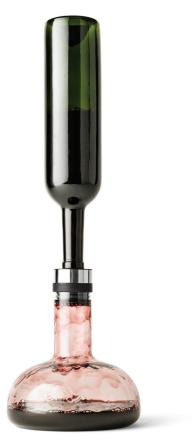

Wine Breather—For those who love a glass of red wine, the Wine Breather is the perfect object. It allows you to both enjoy a glass of wine via easy oxygenation, while also reducing waste by depositing the wine back into the bottle. The new smoked glass colour adds a modern look to the classic lines.

#### Colours

Wine Breather

- Smoked/Brass
- Clear/Steel

Wine Breather Deluxe

- Clear/Steel
- Clear/Brass

## Wine Breather

Smoked/Brass 4683829

Clear/Steel 4683039