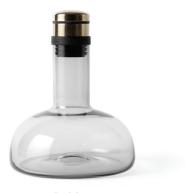

Wine Breather—For those who love a glass of red wine, the Wine Breather is the perfect object. It allows you to both enjoy a glass of wine via easy oxygenation, while also reducing waste by depositing the wine back into the bottle. The new smoked glass colour adds a modern look to the classic lines.