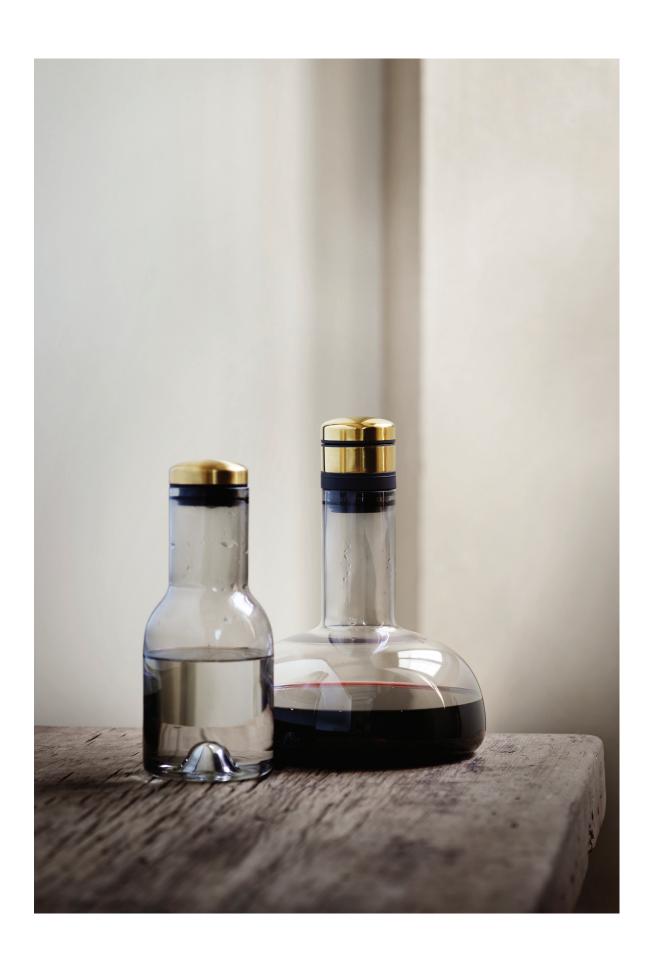

#### Care Instructions

The glass carafe can be washed in a dishwasher on a normal washing program. Use a cloth to dry afterwards. Do not use any cleaners with chemicals, solvents, or harsh abrasives.

With minimalist silhouettes and high functionality, the Bottle Series is all about finding beauty in simple things. Water and wine: these two drinks can bring much joy, and even more so when enjoyed with sleek glassware.

These useful pieces made from mouth-blown glass are now available in smoked glass. The clear series is timeless, while the new colourway brings a more contemporary look while maintaining the streamlined forms.

Wine Breather—For those who love a glass of red wine, the Wine Breather is the perfect object. It allows you to both enjoy a glass of wine via easy oxygenation, while also reducing waste by depositing the wine back into the bottle. The new smoked glass colour adds a modern look to the classic lines.