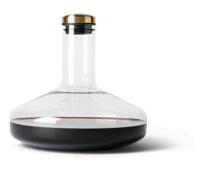

#### Wine Breather Deluxe

H: 21 cm / 8,3"

Ø: 20 cm / 7,9"

#### Colours

Wine Breather

- Smoked/Brass
- Clear/Steel

Wine Breather Deluxe

- Clear/Steel
- Clear/Brass

## Wine Breather Deluxe

Clear / Steel 4683039

Clear/Brass 4683829