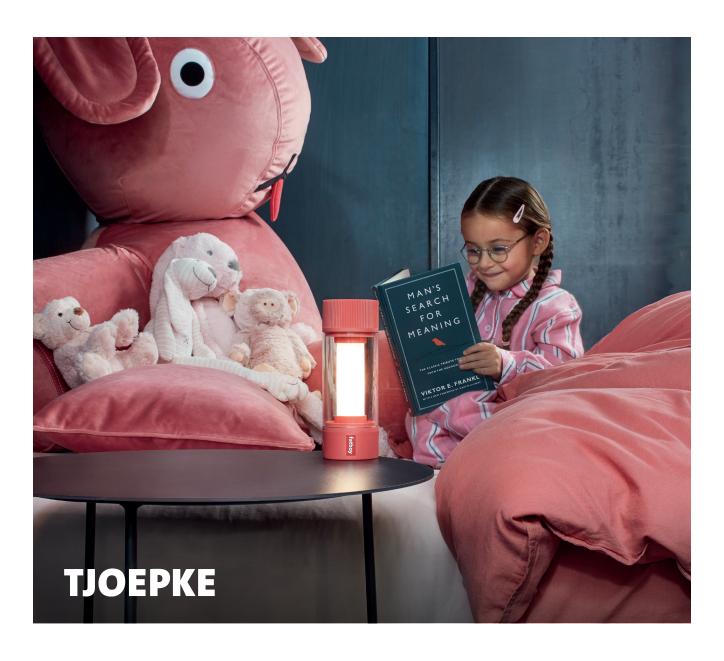

## Tjoepke

Material Shade: Polycarbonate Injection parts: Acrylonitrile Butadiene Styrene

Top and Bottom: TPE Coating Rubber coating

Weight product 210 gr

 □ Dimensions Ø 6 x 16.8 cm

Meight product + packaging 242 gr

⋈ Dimensions packaging 7.7 x 9.5 x 20.5 cm

Light color 2700 K - 5000 K

W Watt 2 W

**V** Voltage 3.7 V

IP44 (Splash-proof (suitable for around the bath and sheltered places))

① Life cycle lamp 50.000 hrs

Charging time 3 hrs

• Brightness 5.4 lm - 5.7 lm

© Duration (burning hours) 8 hrs at 100% brightness

← Length USB cable

Battery type LI-Polymer 1800 Mah (2 x 900 Mah)

• Mobile chargeable lamps USB type-C

₩ Adapter specs (Adapter not included)

# Batch number On the bottom

**★** Features

• Dimmable by the rotation knob on the end of the lamp

• Longlife battery

• Rechargeable

• With candle-flame effect option

• Convenient size and design

Recommendations

## **HOW TO ENJOY** YOUR PRODUCT **TO THE MAX**

Keeping it clean Use a soft dry cloth to gently wipe the lamp

Tjoepke

Rechargeable and portable