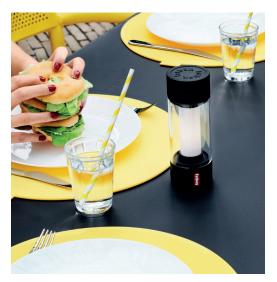

# Batch number On the bottom

**★** Features

• Dimmable by the rotation knob on the end of the lamp

• Longlife battery

• Rechargeable

• With candle-flame effect option

• Convenient size and design

Recommendations

When possible take Tjoepke indoor, to avoid damage caused by heavy winds, theft, etcetera