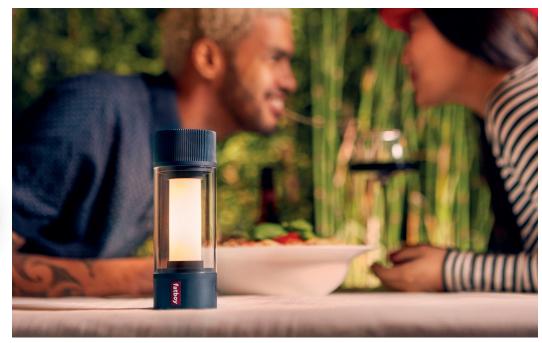

# Batch number On the bottom

**★** Features

• Dimmable by the rotation knob on the end of the lamp

• Longlife battery

• Rechargeable

• With candle-flame effect option

• Convenient size and design

Recommendations

When possible take Tjoepke indoor, to avoid damage caused by heavy winds, theft, etcetera