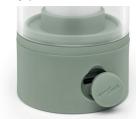

## Tjoepke

Material Shade: Polycarbonate Injection parts: Acrylonitrile Butadiene Styrene

Top and Bottom: TPE Coating Rubber coating

Weight product 210 gr

 □ Dimensions Ø 6 x 16.8 cm

Meight product + packaging 242 gr

⋈ Dimensions packaging 7.7 x 9.5 x 20.5 cm

Light color 2700 K - 5000 K

W Watt 2 W

**V** Voltage 3.7 V

IP44 (Splash-proof (suitable for around the bath and sheltered places))

① Life cycle lamp 50.000 hrs

Charging time 3 hrs

• Brightness 5.4 lm - 5.7 lm

© Duration (burning hours) 8 hrs at 100% brightness

← Length USB cable

Battery type LI-Polymer 1800 Mah (2 x 900 Mah)

• Mobile chargeable lamps USB type-C

₩ Adapter specs (Adapter not included)

# Batch number On the bottom

**★** Features

• Dimmable by the rotation knob on the end of the lamp

• Longlife battery

• Rechargeable

• With candle-flame effect option

• Convenient size and design

Recommendations