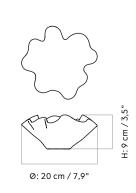

## Fragilis Bowl

| TECHNICAL SPECIFICATION                            | ONS                                |                                                                              |
|----------------------------------------------------|------------------------------------|------------------------------------------------------------------------------|
| PRODUCT TYPE<br>Bowl                               | PRODUCTION PROCESS Moulded ceramic | PACKAGING TYPE Gift box                                                      |
| COLLI<br>1                                         | COLOURS<br>Dark glazed             | PACKAGING MEASUREMENTS (H x W x D)                                           |
| DIMENSIONS                                         | MATERIALS                          | Small N/A                                                                    |
| Small                                              | Glazed ceramic                     | Large<br>N/A                                                                 |
| H: 9 cm / 3,5"<br>⊘: 20 cm / 7,9"                  | WEIGHT<br>Small: N / A             | MATERIALS & MAINTENANCE                                                      |
| <b>Large</b><br>H: 10 cm / 3,9"<br>Ø: 23 cm / 9,1" | Large: N / A                       | Please visit menuspace.com for materials, care and maintenance instructions. |
|                                                    |                                    |                                                                              |
|                                                    |                                    |                                                                              |
|                                                    |                                    |                                                                              |
|                                                    |                                    |                                                                              |
|                                                    |                                    |                                                                              |
|                                                    |                                    |                                                                              |
|                                                    |                                    |                                                                              |
|                                                    |                                    |                                                                              |
|                                                    |                                    |                                                                              |
|                                                    |                                    |                                                                              |
|                                                    |                                    |                                                                              |
|                                                    |                                    |                                                                              |
|                                                    |                                    |                                                                              |
|                                                    |                                    |                                                                              |