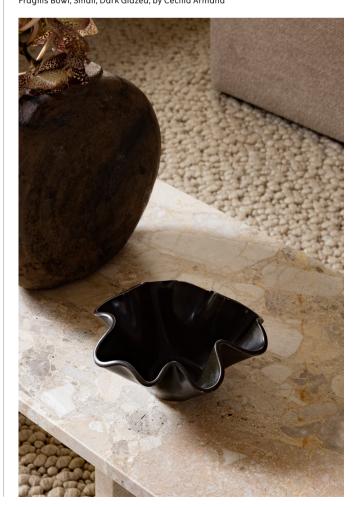

## Fragilis Bowl

Swedish ceramist and designer Cecilia Armand creates sculptural objects with purpose. Finished with a satin black glaze, the Fragilis bowl is hand formed from a single piece of porcelain into an undulating vessel that beyond its practical use as a bowl functions as a decorative work of art.

## PRODUCT OPTIONS

SMALL

Dark Glazed 2043530

LARGE

Androgyne Lounge Table, Kunis Breccia/ Kunis Breccia, by Danielle Siggerud Fragilis Bowl, Small, Dark Glazed, by Cecilia Armand

Dark Glazed 2044530