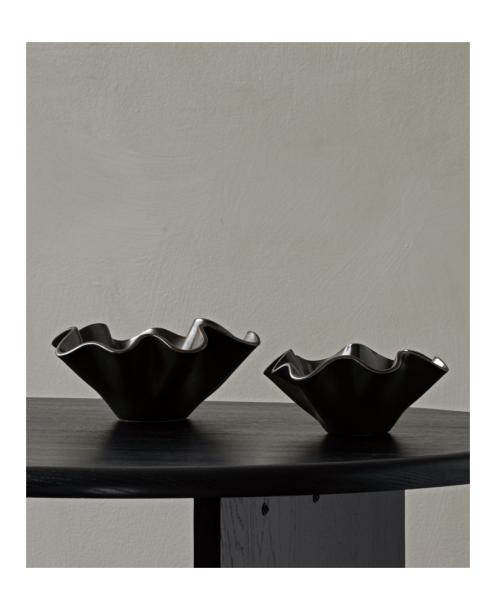

## Fragilis Bowl

Swedish ceramist and designer Cecilia Armand creates sculptural objects with purpose. Finished with a satin black glaze, the Fragilis bowl is hand formed from a single piece of porcelain into an undulating vessel that beyond its practical use as a bowl functions as a decorative work of art.

## PRODUCT OPTIONS

SMALL

Dark Glazed 2043530

LARGE

Androgyne Lounge Table, Kunis Breccia/ Kunis Breccia, by Danielle Siggerud Fragilis Bowl, Small, Dark Glazed, by Cecilia Armand

Dark Glazed 2044530