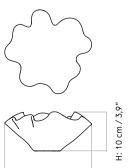

## Fragilis Bowl

| TECHNICAL SPECIFICATION                            | ONS                                |                                                                              |
|----------------------------------------------------|------------------------------------|------------------------------------------------------------------------------|
| PRODUCT TYPE<br>Bowl                               | PRODUCTION PROCESS Moulded ceramic | PACKAGING TYPE Gift box                                                      |
| COLLI<br>1                                         | COLOURS<br>Dark glazed             | PACKAGING MEASUREMENTS (H x W x D)                                           |
| DIMENSIONS                                         | MATERIALS                          | Small N/A                                                                    |
| Small                                              | Glazed ceramic                     | Large<br>N/A                                                                 |
| H: 9 cm / 3,5"<br>⊘: 20 cm / 7,9"                  | WEIGHT<br>Small: N / A             | MATERIALS & MAINTENANCE                                                      |
| <b>Large</b><br>H: 10 cm / 3,9"<br>Ø: 23 cm / 9,1" | Large: N / A                       | Please visit menuspace.com for materials, care and maintenance instructions. |
|                                                    |                                    |                                                                              |
|                                                    |                                    |                                                                              |
|                                                    |                                    |                                                                              |
|                                                    |                                    |                                                                              |
|                                                    |                                    |                                                                              |
|                                                    |                                    |                                                                              |
|                                                    |                                    |                                                                              |
|                                                    |                                    |                                                                              |
|                                                    |                                    |                                                                              |
|                                                    |                                    |                                                                              |
|                                                    |                                    |                                                                              |
|                                                    |                                    |                                                                              |
|                                                    |                                    |                                                                              |
|                                                    |                                    |                                                                              |

Ø: 23 cm / 9,1"

MENU - PRODUCT SHEET MENU — PRODUCT SHEET