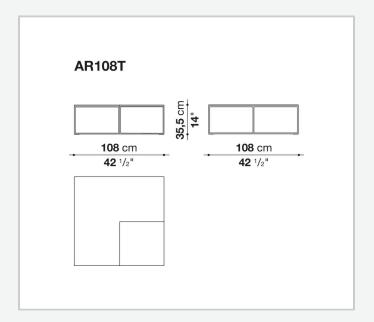

## Area

**SMALL TABLES** 

2013

Paolo Piva



### Description

Low table to be used in the conversation area with the dual role of convenient surface and seat, by exploiting its soft portion. The small ottoman forms the set with a consistent graphic spirit.

### Technical information

1

#### **Top and partitions**

MDF wood fibre panel

#### **Support frame**

drawn steel

#### **Ferrules**

plastic material

#### Frame (AR53P)

shaped polyurethane of different density, polyester fibre cover

#### Base (AR53P)

PVC trimming

#### Cover (AR53P)

fabric (eco-leather profiles) or leather

2/3/25

# Technical drawings





3