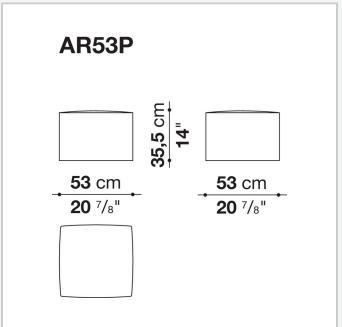

## Area

**SMALL TABLES** 

2013

Paolo Piva



### Description

Low table to be used in the conversation area with the dual role of convenient surface and seat, by exploiting its soft portion. The small ottoman forms the set with a consistent graphic spirit.

### Technical information

1

#### **Top and partitions**

MDF wood fibre panel

#### **Support frame**

drawn steel

#### **Ferrules**

plastic material

#### Frame (AR53P)

shaped polyurethane of different density, polyester fibre cover

#### Base (AR53P)

PVC trimming

#### Cover (AR53P)

fabric (eco-leather profiles) or leather

2/3/25

# Technical drawings





3