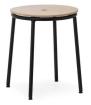

## A stool designed to stand the test of time

Normann Copenhagen introduces its new stool series, Circa — a design celebrating classic minimalism. The smooth, curved edges of the seat rest on a sturdy base crafted in black powder coated steel. As implied by its name, circles are a recurring element in the design of the stool series.

The distinctive, circular shape of the seat is repeated in the rounded footrest as well as in the practical hole in the middle of the seat, which allows for the stool to be easily carried around. The use of repetition ensures a harmonious and well-balanced expression in the design. With its contemporary and utilitarian look, the Circa stool series accommodates modern interior's demand for simplicity and functionality and offers the perfect solution for seating in residential or commercial spaces.

## Press release Circa

Circa stool 45 cm black steel Oak

Circa stool 45 cm black steel Black oak

Circa stool 65 cm black steel

Circa stool 65 cm black steel Black oak

Circa stool 75 cm black steel Oak

Circa stool 75 cm black steel Black oak