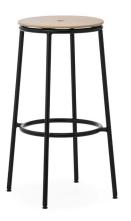

## A stool designed to stand the test of time

Normann Copenhagen introduces its new stool series, Circa — a design celebrating classic minimalism. The smooth, curved edges of the seat rest on a sturdy base crafted in black powder coated steel. As implied by its name, circles are a recurring element in the design of the stool series.

The distinctive, circular shape of the seat is repeated in the rounded footrest as well as in the practical hole in the middle of the seat, which allows for the stool to be easily carried around. The use of repetition ensures a harmonious and well-balanced expression in the design. With its contemporary and utilitarian look, the Circa stool series accommodates modern interior's demand for simplicity and functionality and offers the perfect solution for seating in residential or commercial spaces.

## A harmonious, well-balanced design

With the mission of creating a timeless and durable stool series, the Circa series was born — a design that embodies the principles of minimalism while simultaneously rich in detail. The graphic and geometrical expression of the design is reinforced in the balance of positive and negative elements. The seat is round, yet flat and visually occupies a lot of space when viewed from above. Slightly lifted from the base, the seat offers a light and airy appearance to the design in spite of the sturdiness of the construction. These contrasting elements ensure a design that is simplistic and classic yet full of character.