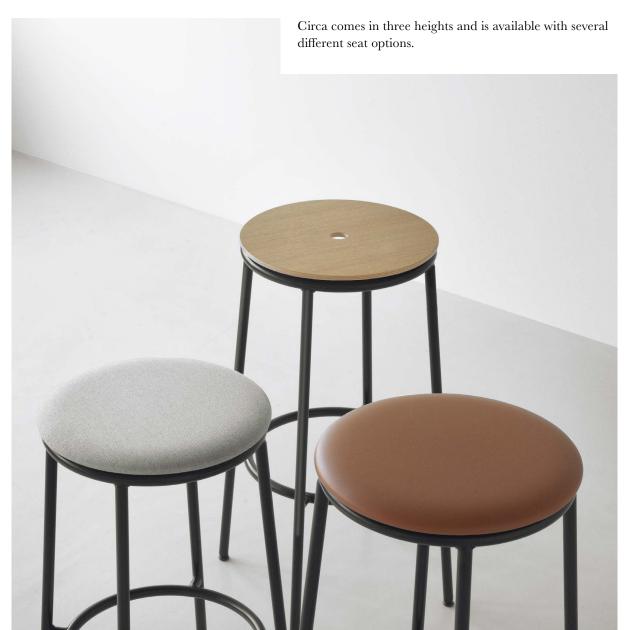

## Press release Circa

Circa stool 45 cm black steel Oak

Circa stool 45 cm black steel Black oak

Circa stool 65 cm black steel

Circa stool 65 cm black steel Black oak

Circa stool 75 cm black steel Oak

Circa stool 75 cm black steel Black oak

Frame: Black powder coated steel

Seat: Oak, Black oak and black aluminum

**Upholstery:** MLF16 black, Ultra leather brandy, Ultra leather black and MLF20 sand **Material:** Frame in black powder coated steel. Seat available in lacquered oak veneer, black lacquered oak veneer, Painted aluminum or black lacquered aluminum.

**Dimension:** H: 45 x W: 37 cm, H: 65 x W: 37 cm or H: 75 x W: 37 cm **Price:** Stool from EUR 160,- / GBP 145,- / USD 210,-

Normann Copenhagen was established in 1999 with the mission to challenge conventional thinking and make the ordinary extraordinary through great design.