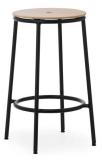

## A stool designed to stand the test of time

Normann Copenhagen introduces its new stool series, Circa — a design celebrating classic minimalism. The smooth, curved edges of the seat rest on a sturdy base crafted in black powder coated steel. As implied by its name, circles are a recurring element in the design of the stool series.

The distinctive, circular shape of the seat is repeated in the rounded footrest as well as in the practical hole in the middle of the seat, which allows for the stool to be easily carried around. The use of repetition ensures a harmonious and well-balanced expression in the design. With its contemporary and utilitarian look, the Circa stool series accommodates modern interior's demand for simplicity and functionality and offers the perfect solution for seating in residential or commercial spaces.

## Press release Circa

Circa stool 45 cm black steel Oak

Circa stool 45 cm black steel Black oak

Circa stool 65 cm black steel

Circa stool 65 cm black steel Black oak

Circa stool 75 cm black steel Oak

Circa stool 75 cm black steel Black oak