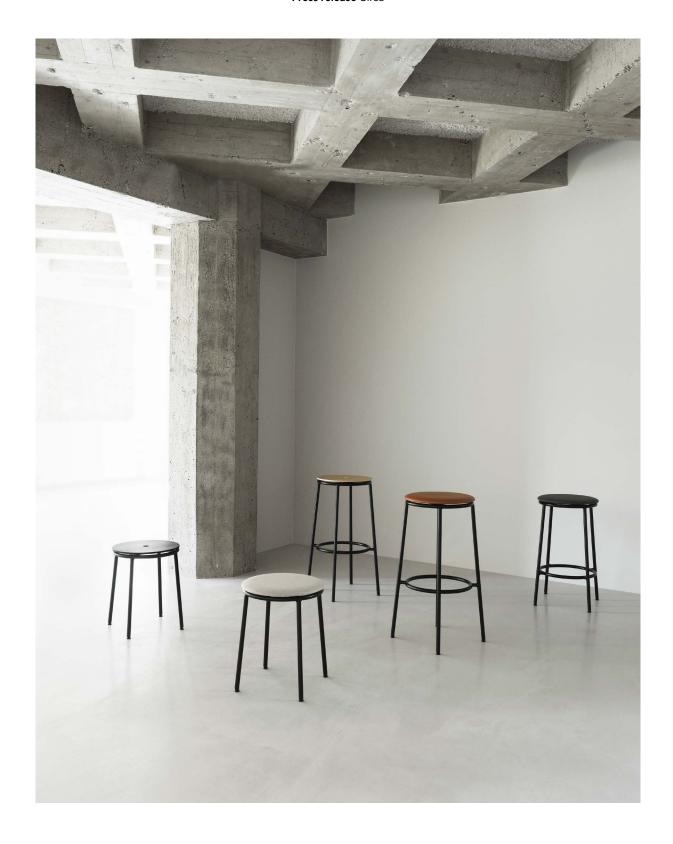

## A stool designed to stand the test of time

Normann Copenhagen introduces its new stool series, Circa — a design celebrating classic minimalism. The smooth, curved edges of the seat rest on a sturdy base crafted in black powder coated steel. As implied by its name, circles are a recurring element in the design of the stool series.

The distinctive, circular shape of the seat is repeated in the rounded footrest as well as in the practical hole in the middle of the seat, which allows for the stool to be easily carried around. The use of repetition ensures a harmonious and well-balanced expression in the design. With its contemporary and utilitarian look, the Circa stool series accommodates modern interior's demand for simplicity and functionality and offers the perfect solution for seating in residential or commercial spaces.

## A harmonious, well-balanced design

With the mission of creating a timeless and durable stool series, the Circa series was born — a design that embodies the principles of minimalism while simultaneously rich in detail. The graphic and geometrical expression of the design is reinforced in the balance of positive and negative elements. The seat is round, yet flat and visually occupies a lot of space when viewed from above. Slightly lifted from the base, the seat offers a light and airy appearance to the design in spite of the sturdiness of the construction. These contrasting elements ensure a design that is simplistic and classic yet full of character.