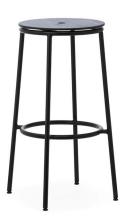

## A stool designed to stand the test of time

Normann Copenhagen introduces its new stool series, Circa — a design celebrating classic minimalism. The smooth, curved edges of the seat rest on a sturdy base crafted in black powder coated steel. As implied by its name, circles are a recurring element in the design of the stool series.

The distinctive, circular shape of the seat is repeated in the rounded footrest as well as in the practical hole in the middle of the seat, which allows for the stool to be easily carried around. The use of repetition ensures a harmonious and well-balanced expression in the design. With its contemporary and utilitarian look, the Circa stool series accommodates modern interior's demand for simplicity and functionality and offers the perfect solution for seating in residential or commercial spaces.

## A harmonious, well-balanced design

With the mission of creating a timeless and durable stool series, the Circa series was born — a design that embodies the principles of minimalism while simultaneously rich in detail. The graphic and geometrical expression of the design is reinforced in the balance of positive and negative elements. The seat is round, yet flat and visually occupies a lot of space when viewed from above. Slightly lifted from the base, the seat offers a light and airy appearance to the design in spite of the sturdiness of the construction. These contrasting elements ensure a design that is simplistic and classic yet full of character.