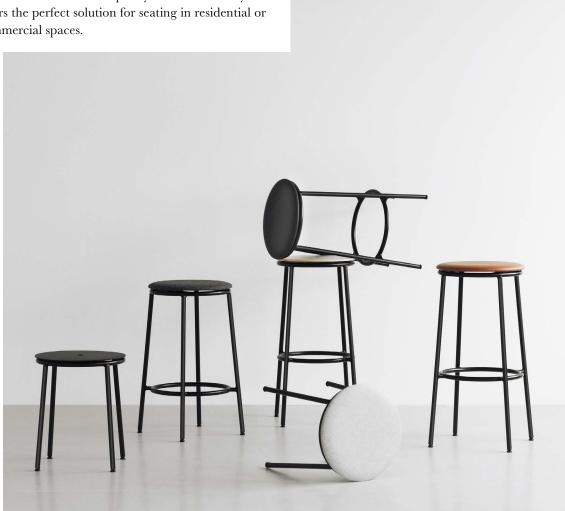

The distinctive, circular shape of the seat is repeated in the rounded footrest as well as in the practical hole in the middle of the seat, which allows for the stool to be easily carried around. The use of repetition ensures a harmonious and well-balanced expression in the design. With its contemporary and utilitarian look, the Circa stool series accommodates modern interior's demand for simplicity and functionality and offers the perfect solution for seating in residential or commercial spaces.

## A harmonious, well-balanced design

With the mission of creating a timeless and durable stool series, the Circa series was born — a design that embodies the principles of minimalism while simultaneously rich in detail. The graphic and geometrical expression of the design is reinforced in the balance of positive and negative elements. The seat is round, yet flat and visually occupies a lot of space when viewed from above. Slightly lifted from the base, the seat offers a light and airy appearance to the design in spite of the sturdiness of the construction. These contrasting elements ensure a design that is simplistic and classic yet full of character.

## Press release Circa

Circa stool 45 cm black steel Oak

Circa stool 45 cm black steel Black oak

Circa stool 65 cm black steel

Circa stool 65 cm black steel Black oak

Circa stool 75 cm black steel Oak

Circa stool 75 cm black steel Black oak