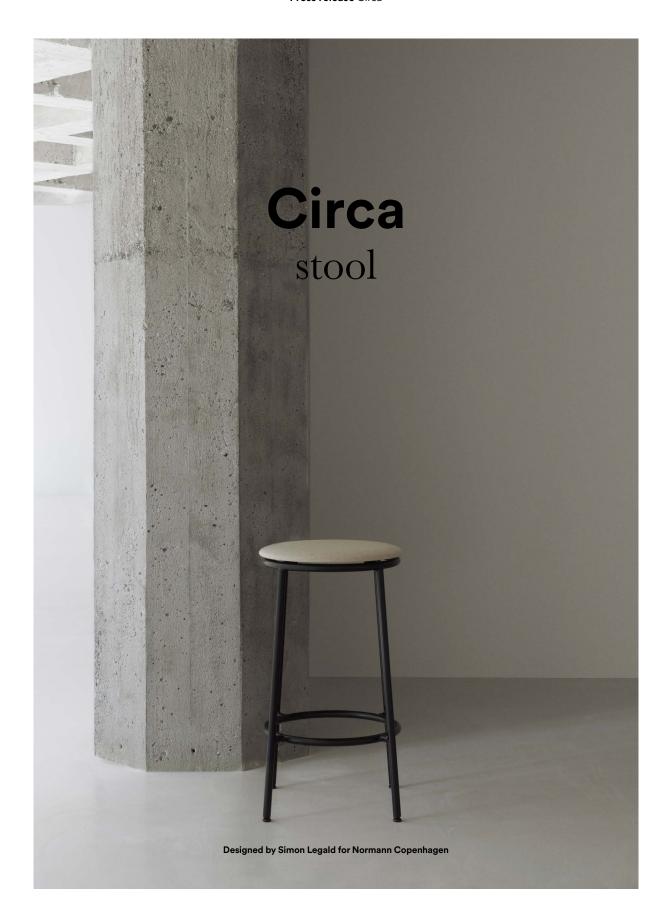

## A stool designed to stand the test of time

Normann Copenhagen introduces its new stool series, Circa — a design celebrating classic minimalism. The smooth, curved edges of the seat rest on a sturdy base crafted in black powder coated steel. As implied by its name, circles are a recurring element in the design of the stool series.

The distinctive, circular shape of the seat is repeated in the rounded footrest as well as in the practical hole in the middle of the seat, which allows for the stool to be easily carried around. The use of repetition ensures a harmonious and well-balanced expression in the design. With its contemporary and utilitarian look, the Circa stool series accommodates modern interior's demand for simplicity and functionality and offers the perfect solution for seating in residential or commercial spaces.

## A harmonious, well-balanced design

With the mission of creating a timeless and durable stool series, the Circa series was born — a design that embodies the principles of minimalism while simultaneously rich in detail. The graphic and geometrical expression of the design is reinforced in the balance of positive and negative elements. The seat is round, yet flat and visually occupies a lot of space when viewed from above. Slightly lifted from the base, the seat offers a light and airy appearance to the design in spite of the sturdiness of the construction. These contrasting elements ensure a design that is simplistic and classic yet full of character.