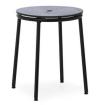

## A stool designed to stand the test of time

Normann Copenhagen introduces its new stool series, Circa — a design celebrating classic minimalism. The smooth, curved edges of the seat rest on a sturdy base crafted in black powder coated steel. As implied by its name, circles are a recurring element in the design of the stool series.

The distinctive, circular shape of the seat is repeated in the rounded footrest as well as in the practical hole in the middle of the seat, which allows for the stool to be easily carried around. The use of repetition ensures a harmonious and well-balanced expression in the design. With its contemporary and utilitarian look, the Circa stool series accommodates modern interior's demand for simplicity and functionality and offers the perfect solution for seating in residential or commercial spaces.

## Press release Circa

Circa stool 45 cm black steel Oak

Circa stool 45 cm black steel Black oak

Circa stool 65 cm black steel

Circa stool 65 cm black steel Black oak

Circa stool 75 cm black steel Oak

Circa stool 75 cm black steel Black oak