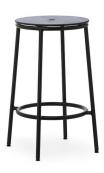

## A stool designed to stand the test of time

Normann Copenhagen introduces its new stool series, Circa — a design celebrating classic minimalism. The smooth, curved edges of the seat rest on a sturdy base crafted in black powder coated steel. As implied by its name, circles are a recurring element in the design of the stool series.

The distinctive, circular shape of the seat is repeated in the rounded footrest as well as in the practical hole in the middle of the seat, which allows for the stool to be easily carried around. The use of repetition ensures a harmonious and well-balanced expression in the design. With its contemporary and utilitarian look, the Circa stool series accommodates modern interior's demand for simplicity and functionality and offers the perfect solution for seating in residential or commercial spaces.

## Press release Circa

Circa stool 45 cm black steel Oak

Circa stool 45 cm black steel Black oak

Circa stool 65 cm black steel

Circa stool 65 cm black steel Black oak

Circa stool 75 cm black steel Oak

Circa stool 75 cm black steel Black oak