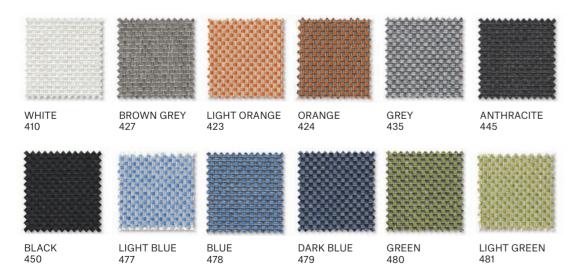

#### FABRICS FOR SOFAS AND CUSHIONS

Crevin is a unique upholstery fabric for joint indoor outdoor use. It has a homely and natural appearance and can be easily cleaned by domestic machine-wash. It is finished with stain repellence. Sofa cushions are filled with Dryfeel® all weather foam.