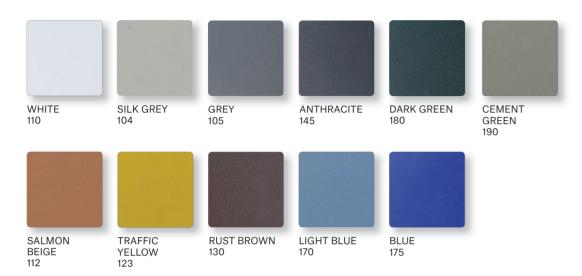

#### **POWDER COATED STAINLESS STEEL FRAMES**

100% polyester is used for powder coating.