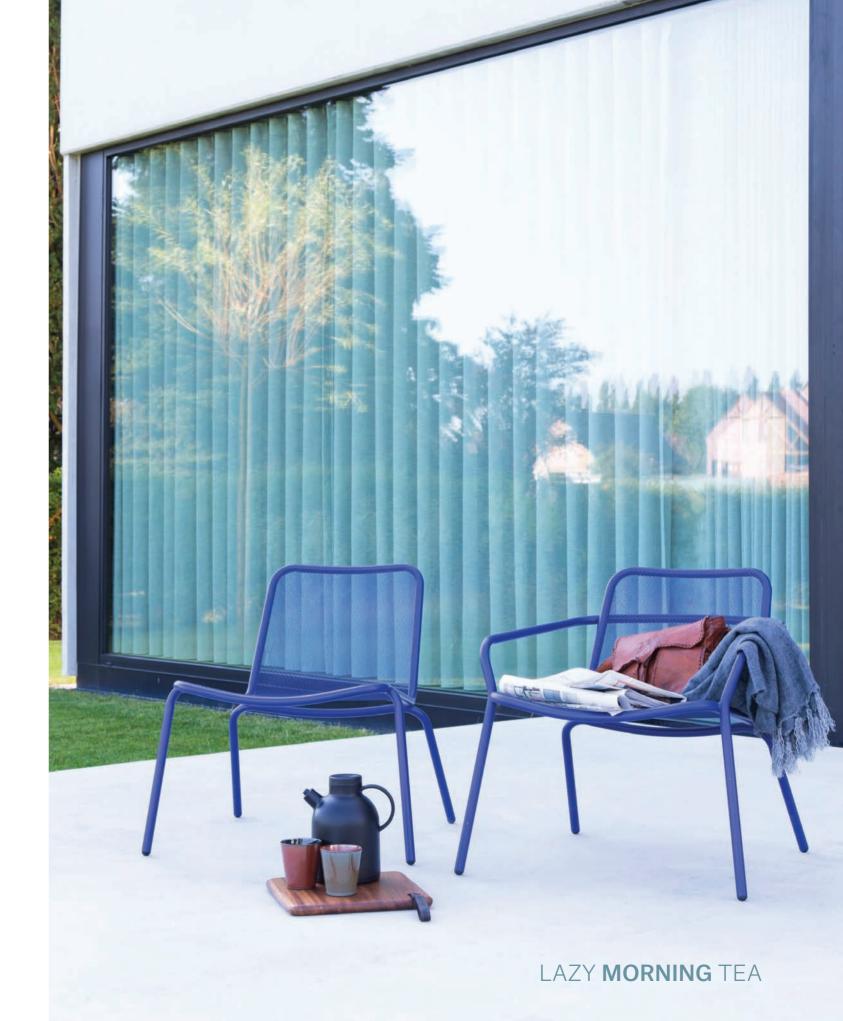

## ALL IS QUIET FOR LATE **AFTERNOON SIESTA**

STARLING CHAIR [ 57 x 60 x 78 cm ]

STARLING ARMCHAIR [ 59 x 60 x 78 cm ]

STARLING HIGH CHAIR [ 57 x 67 x 98 cm ]