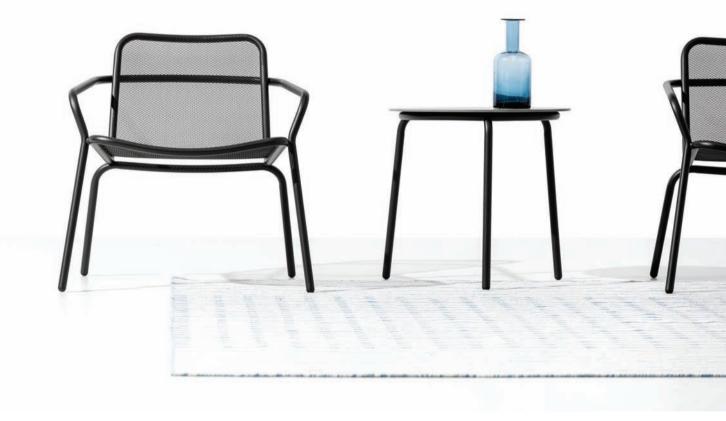

## ALL IS QUIET FOR LATE **AFTERNOON SIESTA**

STARLING CHAIR [ 57 x 60 x 78 cm ]

STARLING ARMCHAIR [ 59 x 60 x 78 cm ]

STARLING HIGH CHAIR [ 57 x 67 x 98 cm ]

#### STARLING DINING TABLE