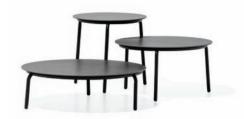

## STARLING COLLECTION BY STUDIO SEGERS IN ONE DAY

STARLING LOW CHAIR [ 67 x 69 x 69 cm ]

STARLING LOW ARMCHAIR [ 67 x 69 x 69 cm ]

STARLING THREE-SEATER SOFA [ 83 x 224 x 73 cm ]

STARLING COFFEE TABLES

EXPANDED STAINLESS STEEL TABLE TOPS S [Ø 44 x 47 cm] M [Ø 58 x 35 cm] L [Ø 73 x 23 cm] STARLING COFFEE TABLES

CERAMIC/HPL TABLE TOPS S [ Ø 50 x 47 cm ] M [ Ø 64 x 35 cm ] L [ Ø 79 x 23 cm ]