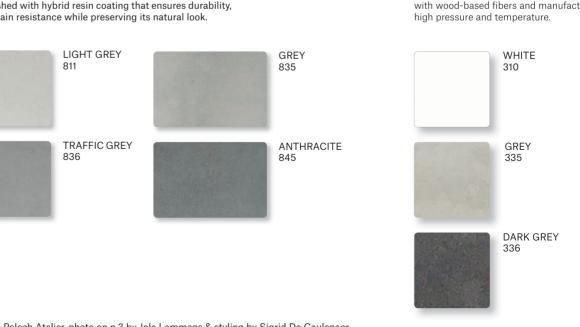

#### **CERAMIC** TABLE TOPS

Ceramic is a 100% natural product. It does not contain any organic pigments and is thus resistant to UV rays, so it's perfectly colour stable. Ceramic as a material is highly abrasion resistant.

#### **CONCRETE** TABLE TOPS

Our concrete plates are reinforced with carbon fibres they are thus only a few milimeters thin and lighter than conventional plates. Their surface is finished with hybrid resin coating that ensures durability, scratch and stain resistance while preserving its natural look.

#### **HPL** TABLE TOPS

High pressure laminate (HPL) is a flat thermo hardening resin-based sheet. It is reinforced with wood-based fibers and manufactured at

Photos: Lukáš Pelech Atelier, photo on p.3 by Jole Lemmens & styling by Sigrid De Ceuleneer