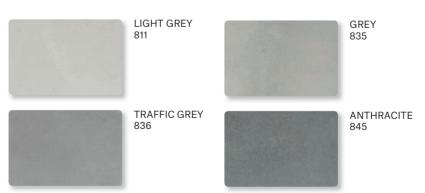

#### **POWDER COATED STAINLESS STEEL FRAMES**

100% polyester is used for powder coating.