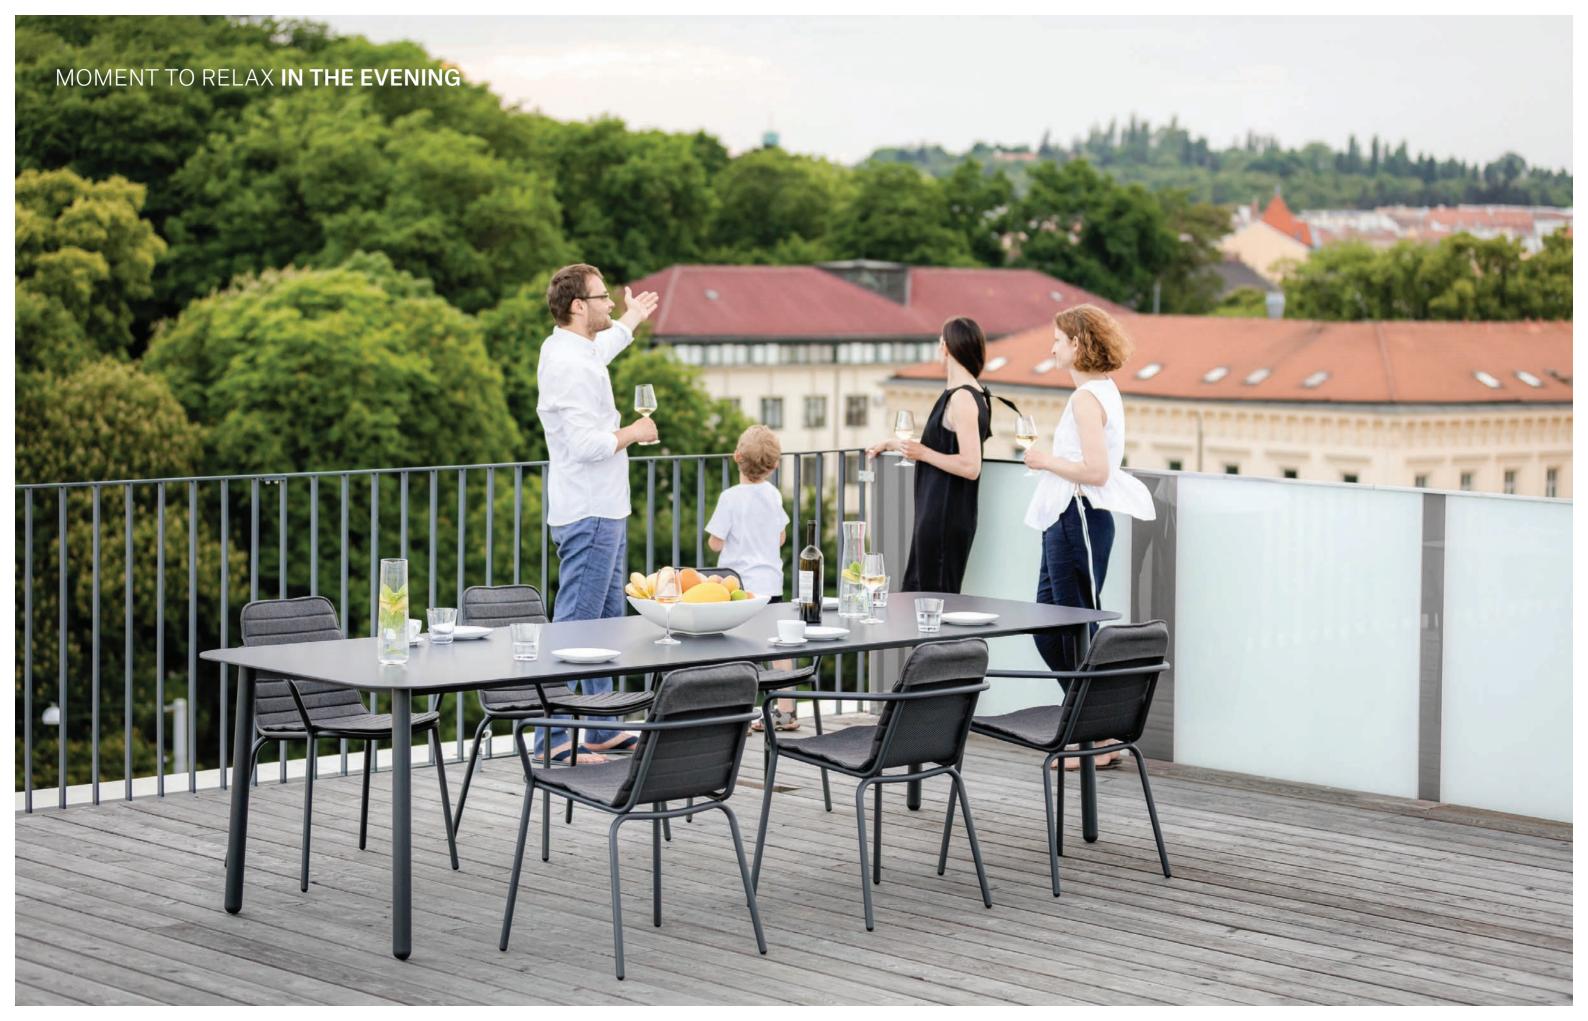

#### STARLING DINING TABLE

# CERAMIC/HPL TABLE TOPS [ 90 x 90 x 74 cm ] [ 100 x 100 x 74 cm ] [ 180 x 90 x 74 cm ] [ 220 x 100 x 74 cm ] [ 300 x 100 x 74 cm ]

CONCRETE TABLE TOP [ 220 x 100 x 74 cm ]