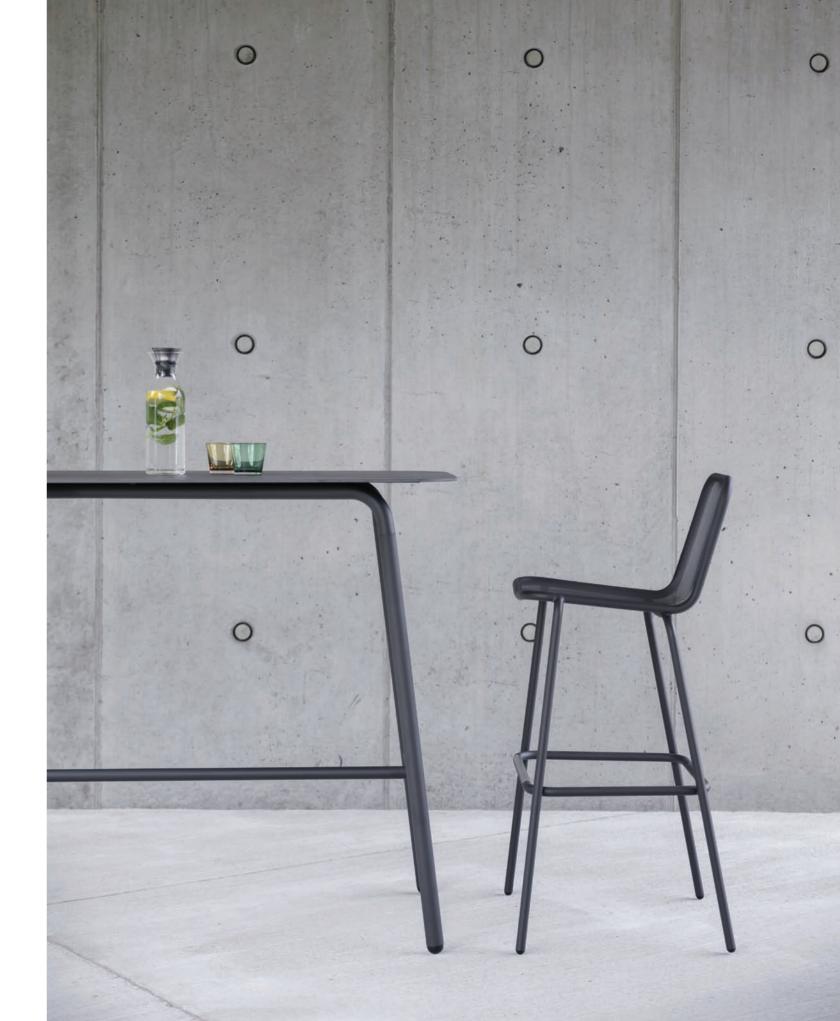

### **APERITIVO** TIME!

STARLING BAR ARMCHAIR [ 57 x 51 x 110 cm ]

STARLING BAR TABLE CERAMIC/HPL TABLE TOP [ 90 x 90 x 110 cm ] [ 180 x 70 x 110 cm ]