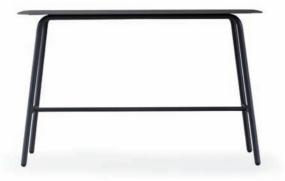

### **APERITIVO** TIME!

STARLING BAR ARMCHAIR [ 57 x 51 x 110 cm ]

STARLING BAR TABLE CERAMIC/HPL TABLE TOP [ 90 x 90 x 110 cm ] [ 180 x 70 x 110 cm ]