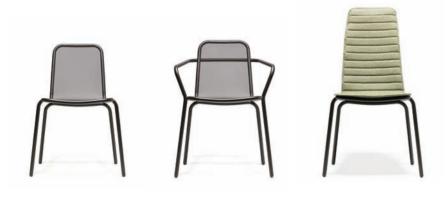

## ALL IS QUIET FOR LATE **AFTERNOON SIESTA**

STARLING CHAIR [ 57 x 60 x 78 cm ]

STARLING ARMCHAIR [ 59 x 60 x 78 cm ]

STARLING HIGH CHAIR [ 57 x 67 x 98 cm ]