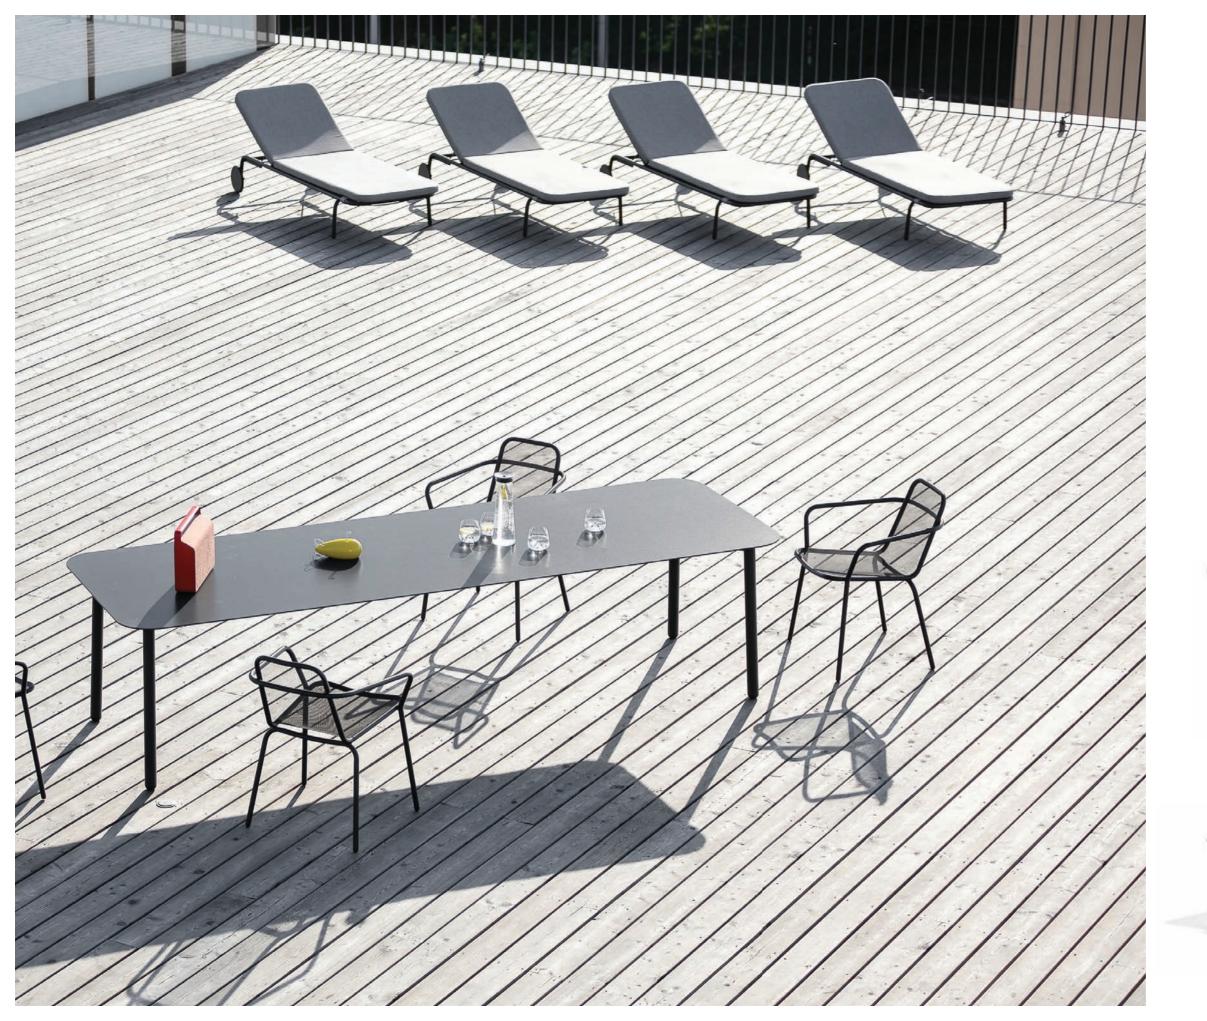

## ALL IS QUIET FOR LATE **AFTERNOON SIESTA**

STARLING CHAIR [ 57 x 60 x 78 cm ]

STARLING ARMCHAIR [ 59 x 60 x 78 cm ]

STARLING HIGH CHAIR [ 57 x 67 x 98 cm ]

#### STARLING DINING TABLE

# CERAMIC/HPL TABLE TOPS [ 90 x 90 x 74 cm ] [ 100 x 100 x 74 cm ] [ 180 x 90 x 74 cm ] [ 220 x 100 x 74 cm ] [ 300 x 100 x 74 cm ]

CONCRETE TABLE TOP [ 220 x 100 x 74 cm ]

### **APERITIVO** TIME!

STARLING BAR ARMCHAIR [ 57 x 51 x 110 cm ]

STARLING BAR TABLE CERAMIC/HPL TABLE TOP [ 90 x 90 x 110 cm ] [ 180 x 70 x 110 cm ]