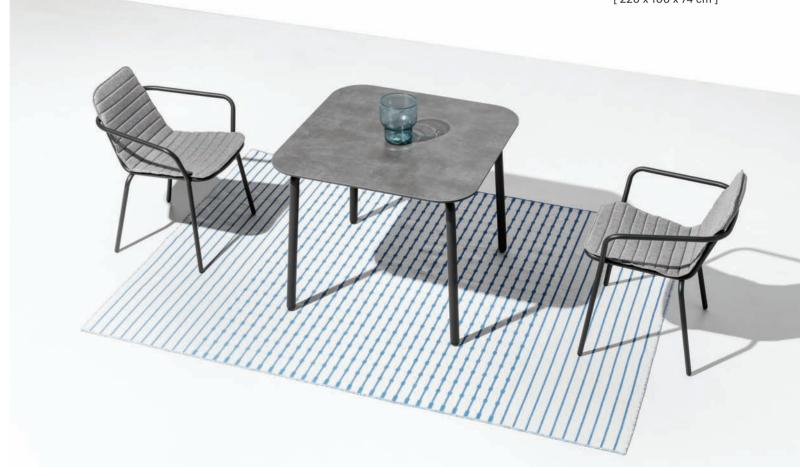

#### STARLING DINING TABLE

# CERAMIC/HPL TABLE TOPS [ 90 x 90 x 74 cm ] [ 100 x 100 x 74 cm ] [ 180 x 90 x 74 cm ] [ 220 x 100 x 74 cm ] [ 300 x 100 x 74 cm ]

CONCRETE TABLE TOP [ 220 x 100 x 74 cm ]