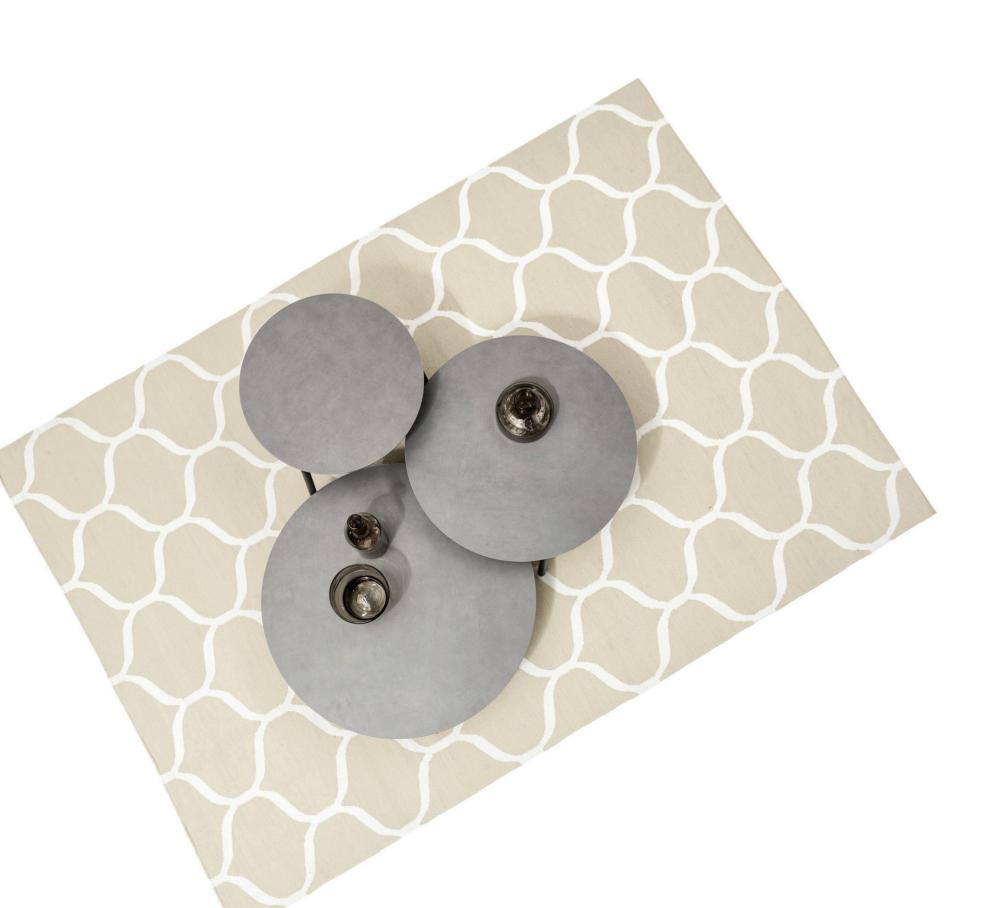

## STARLING COLLECTION BY STUDIO SEGERS IN ONE DAY

STARLING LOW CHAIR [ 67 x 69 x 69 cm ]

STARLING LOW ARMCHAIR [ 67 x 69 x 69 cm ]

STARLING THREE-SEATER SOFA [ 83 x 224 x 73 cm ]

STARLING COFFEE TABLES

EXPANDED STAINLESS STEEL TABLE TOPS S [Ø 44 x 47 cm] M [Ø 58 x 35 cm] L [Ø 73 x 23 cm] STARLING COFFEE TABLES

CERAMIC/HPL TABLE TOPS S [ Ø 50 x 47 cm ] M [ Ø 64 x 35 cm ] L [ Ø 79 x 23 cm ]