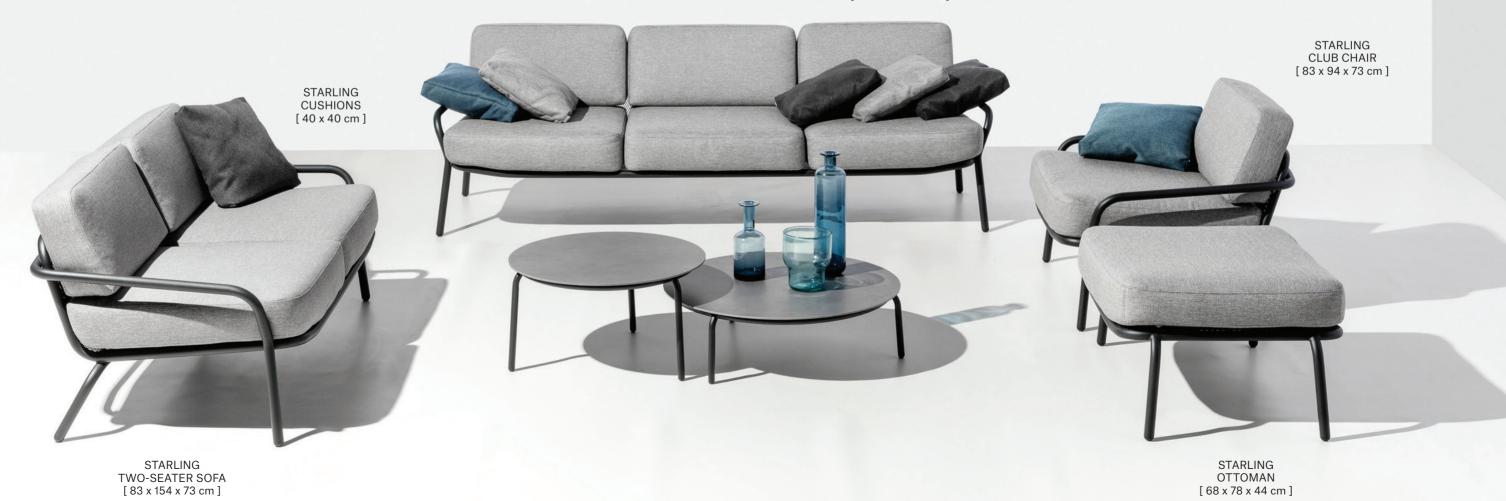

## STARLING COLLECTION BY STUDIO SEGERS IN ONE DAY

STARLING LOW CHAIR [ 67 x 69 x 69 cm ]

STARLING LOW ARMCHAIR [ 67 x 69 x 69 cm ]

STARLING THREE-SEATER SOFA [ 83 x 224 x 73 cm ]

STARLING COFFEE TABLES

EXPANDED STAINLESS STEEL TABLE TOPS S [Ø 44 x 47 cm] M [Ø 58 x 35 cm] L [Ø 73 x 23 cm] STARLING COFFEE TABLES

CERAMIC/HPL TABLE TOPS S [ Ø 50 x 47 cm ] M [ Ø 64 x 35 cm ] L [ Ø 79 x 23 cm ]