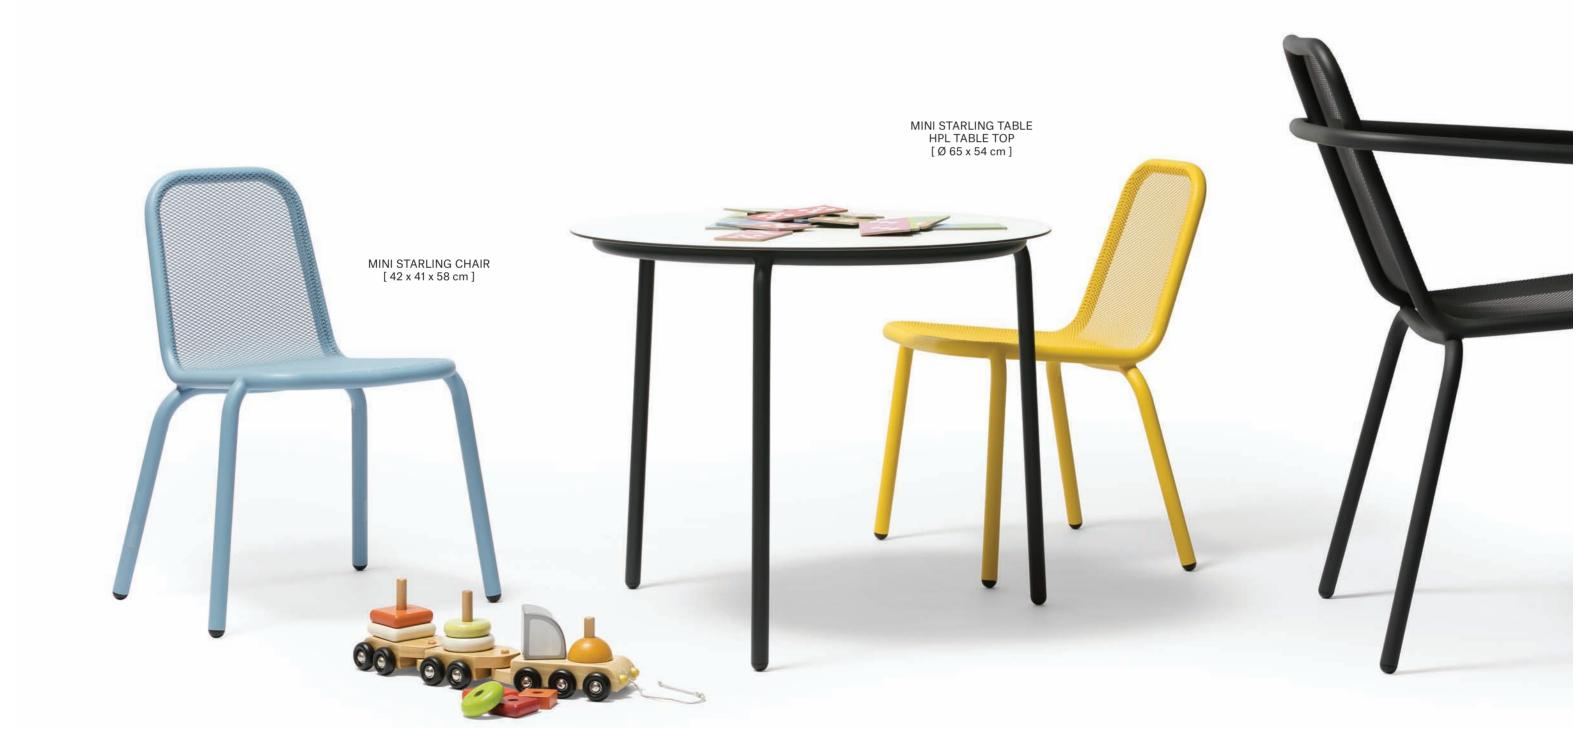

## STARLING COLLECTION BY STUDIO SEGERS IN ONE DAY

STARLING LOW CHAIR [ 67 x 69 x 69 cm ]

STARLING LOW ARMCHAIR [ 67 x 69 x 69 cm ]

STARLING THREE-SEATER SOFA [ 83 x 224 x 73 cm ]

STARLING COFFEE TABLES

EXPANDED STAINLESS STEEL TABLE TOPS S [Ø 44 x 47 cm] M [Ø 58 x 35 cm] L [Ø 73 x 23 cm] STARLING COFFEE TABLES

CERAMIC/HPL TABLE TOPS S [ Ø 50 x 47 cm ] M [ Ø 64 x 35 cm ] L [ Ø 79 x 23 cm ]

#### STARLING DINING TABLE