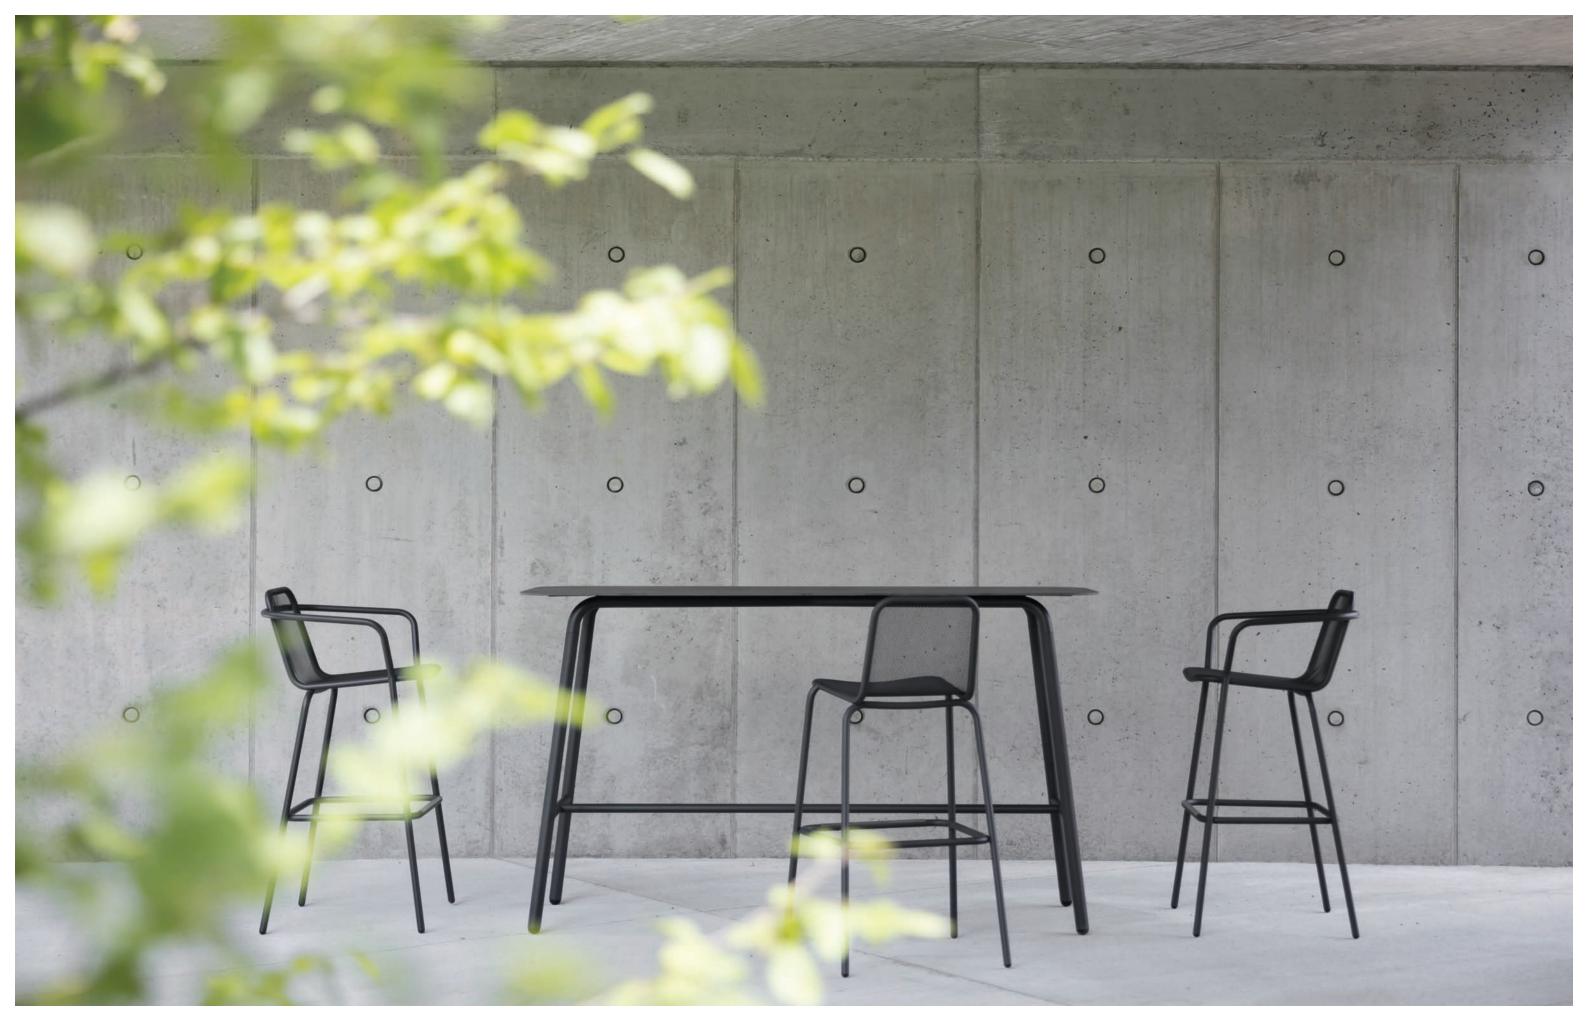

### **APERITIVO** TIME!

STARLING BAR ARMCHAIR [ 57 x 51 x 110 cm ]

STARLING BAR TABLE CERAMIC/HPL TABLE TOP [ 90 x 90 x 110 cm ] [ 180 x 70 x 110 cm ]