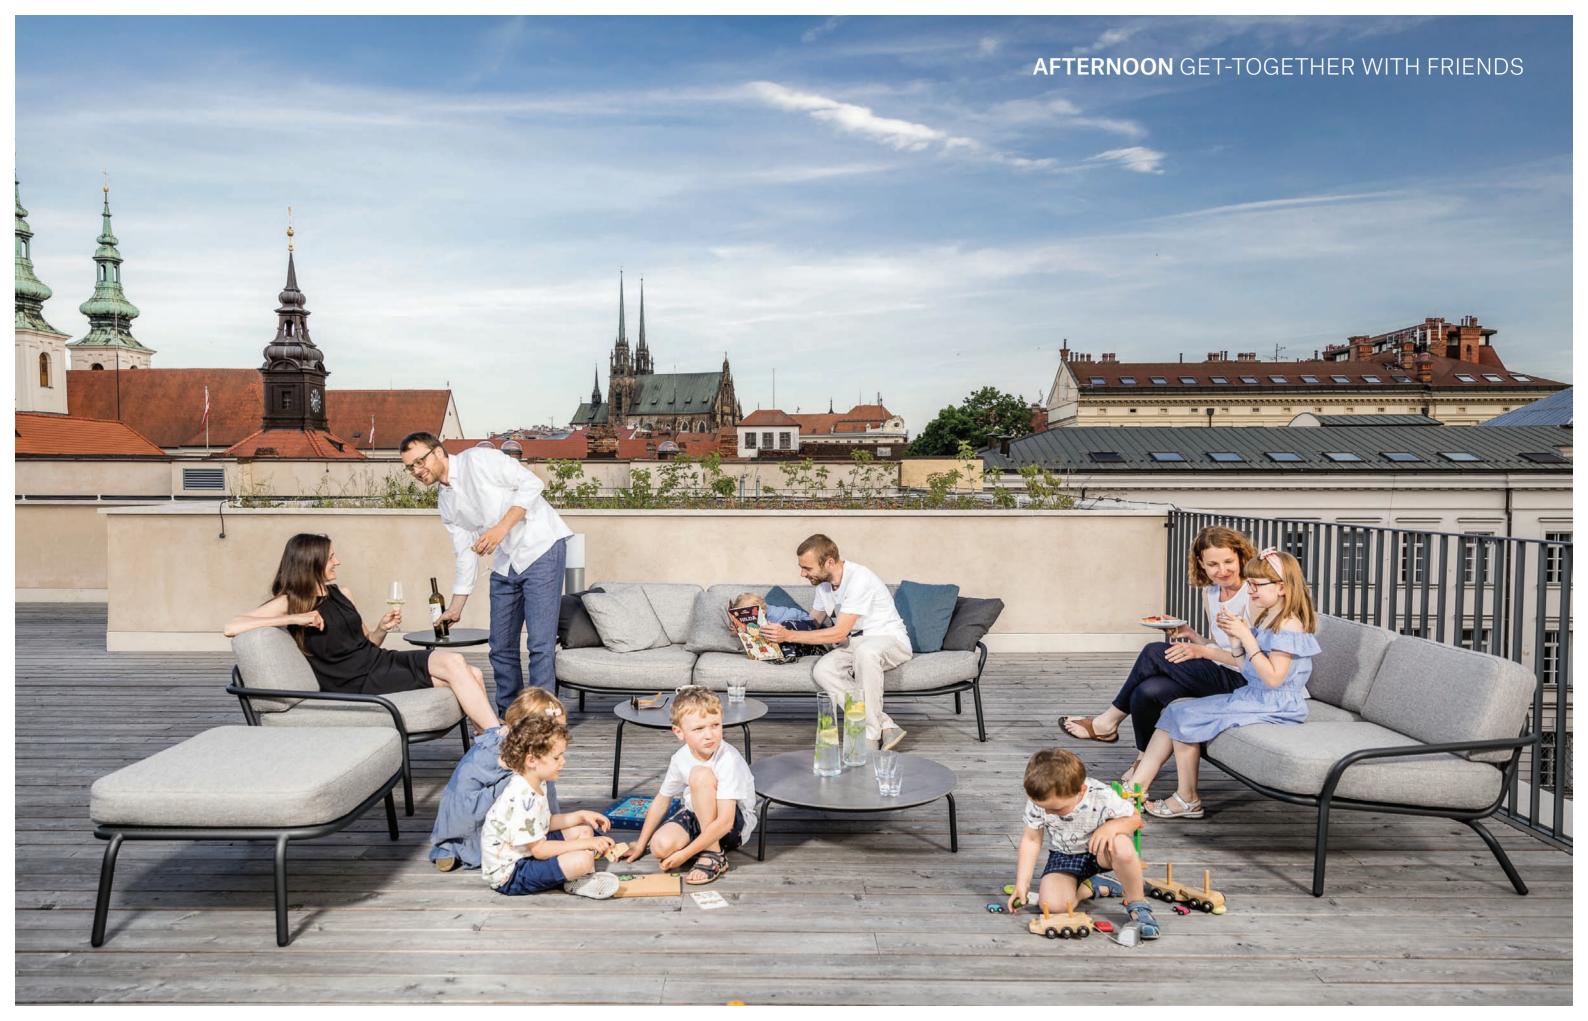

## ALL IS QUIET FOR LATE **AFTERNOON SIESTA**

STARLING CHAIR [ 57 x 60 x 78 cm ]

STARLING ARMCHAIR [ 59 x 60 x 78 cm ]

STARLING HIGH CHAIR [ 57 x 67 x 98 cm ]