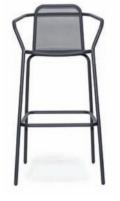

### **APERITIVO** TIME!

STARLING BAR ARMCHAIR [ 57 x 51 x 110 cm ]

STARLING BAR TABLE CERAMIC/HPL TABLE TOP [ 90 x 90 x 110 cm ] [ 180 x 70 x 110 cm ]