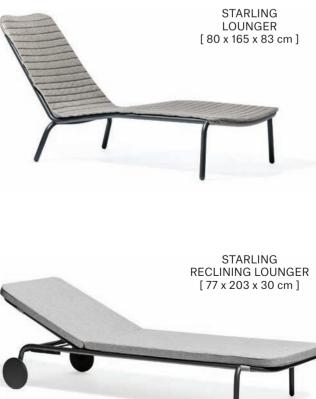

## ALL IS QUIET FOR LATE **AFTERNOON SIESTA**

STARLING CHAIR [ 57 x 60 x 78 cm ]

STARLING ARMCHAIR [ 59 x 60 x 78 cm ]

STARLING HIGH CHAIR [ 57 x 67 x 98 cm ]