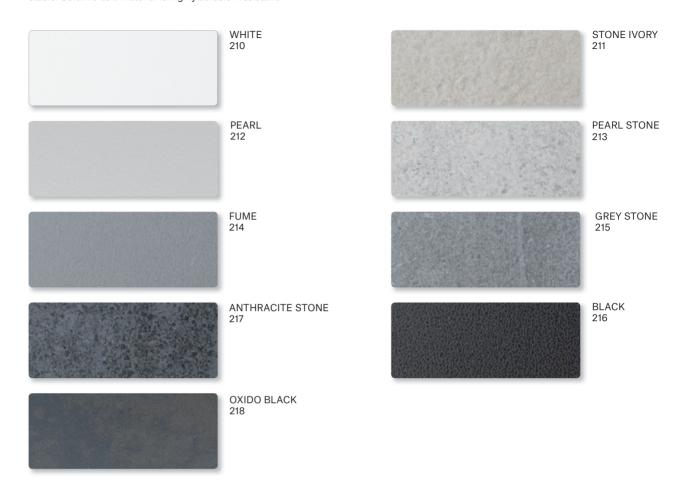

#### **CERAMIC** TABLE TOPS

Ceramic is a 100% natural product. It does not contain any organic pigments and is thus resistant to UV rays, so it's perfectly colour stable. Ceramic as a material is highly abrasion resistant.

#### **CONCRETE** TABLE TOPS

Our concrete plates are reinforced with carbon fibres they are thus only a few milimeters thin and lighter than conventional plates. Their surface is finished with hybrid resin coating that ensures durability, scratch and stain resistance while preserving its natural look.

#### **HPL** TABLE TOPS

High pressure laminate (HPL) is a flat thermo hardening resin-based sheet. It is reinforced with wood-based fibers and manufactured at

Photos: Lukáš Pelech Atelier, photo on p.3 by Jole Lemmens & styling by Sigrid De Ceuleneer