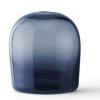

#### Colours

Midnight Blue Smoke Amber

Ø: 14 cm / 5,5"

The idea behind Troll Vase started as a study of the properties of glass – examining how the intensity of colour changes depending on the thickness of the material. The result is a vase featuring a dynamic change of thickness throughout, from solid coloured base to thin transparent bubble-like top. Troll takes its name from a painting by the famed Norwegian artist Theodor Kittelsen, depicting a mythological water spirit, Nøkken, rising from the dark waters of a forest pond. This is a wonderfully rounded vessel with a unique expression. Available in three sizes.

## Troll Vase, Midnight Blue

Small 4731779

Medium 4732779

Large 4733779

x-Large