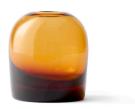

Ø: 14 cm / 5,5"

The idea behind Troll Vase started as a study of the properties of glass – examining how the intensity of colour changes depending on the thickness of the material. The result is a vase featuring a dynamic change of thickness throughout, from solid coloured base to thin transparent bubble-like top. Troll takes its name from a painting by the famed Norwegian artist Theodor Kittelsen, depicting a mythological water spirit, Nøkken, rising from the dark waters of a forest pond. This is a wonderfully rounded vessel with a unique expression. Available in three sizes.

### Troll Vase, Amber

Small 4731929

Medium 4732929

Large 4733929

X-Large 4734929