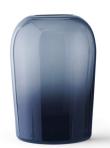

#### Colours

Midnight Blue Smoke Amber

Ø: 14 cm / 5,5"

The idea behind Troll Vase started as a study of the properties of glass – examining how the intensity of colour changes depending on the thickness of the material. The result is a vase featuring a dynamic change of thickness throughout, from solid coloured base to thin transparent bubble-like top. Troll takes its name from a painting by the famed Norwegian artist Theodor Kittelsen, depicting a mythological water spirit, Nøkken, rising from the dark waters of a forest pond. This is a wonderfully rounded vessel with a unique expression. Available in three sizes.

## Troll Vase, Midnight Blue

Small 4731779

Medium 4732779

Large 4733779

x-Large