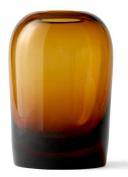

Ø: 14 cm / 5,5"

The idea behind Troll Vase started as a study of the properties of glass – examining how the intensity of colour changes depending on the thickness of the material. The result is a vase featuring a dynamic change of thickness throughout, from solid coloured base to thin transparent bubble-like top. Troll takes its name from a painting by the famed Norwegian artist Theodor Kittelsen, depicting a mythological water spirit, Nøkken, rising from the dark waters of a forest pond. This is a wonderfully rounded vessel with a unique expression. Available in three sizes.

### Troll Vase, Amber

Small 4731929

Medium 4732929

Large 4733929

X-Large 4734929