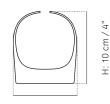

#### Dimension (cm / in)

Troll Vase, S: Ø: 9 cm / 3,5" H: 10 cm / 4" Troll Vase, M: Ø: 14 cm / 5,5" H: 12 cm / 4,7" Troll Vase, L: Ø: 13 cm / 5,1" H: 19 cm / 7,5" Troll Vase, XL: Ø: 22 cm / 8,7" H: 32 cm / 12,6"