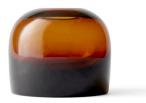

Ø: 14 cm / 5,5"

The idea behind Troll Vase started as a study of the properties of glass – examining how the intensity of colour changes depending on the thickness of the material. The result is a vase featuring a dynamic change of thickness throughout, from solid coloured base to thin transparent bubble-like top. Troll takes its name from a painting by the famed Norwegian artist Theodor Kittelsen, depicting a mythological water spirit, Nøkken, rising from the dark waters of a forest pond. This is a wonderfully rounded vessel with a unique expression. Available in three sizes.

### Troll Vase, Amber

Small 4731929

Medium 4732929

Large 4733929

X-Large 4734929