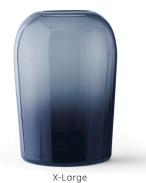

#### Dimension (cm / in)

Troll Vase, S: Ø: 9 cm / 3,5" H: 10 cm / 4" Troll Vase, M: Ø: 14 cm / 5,5" H: 12 cm / 4,7" Troll Vase, L: Ø: 13 cm / 5,1" H: 19 cm / 7,5" Troll Vase, XL: Ø: 22 cm / 8,7" H: 32 cm / 12,6"

#### Colours

Midnight Blue Smoke Amber

Ø: 14 cm / 5,5"

The idea behind Troll Vase started as a study of the properties of glass – examining how the intensity of colour changes depending on the thickness of the material. The result is a vase featuring a dynamic change of thickness throughout, from solid coloured base to thin transparent bubble-like top. Troll takes its name from a painting by the famed Norwegian artist Theodor Kittelsen, depicting a mythological water spirit, Nøkken, rising from the dark waters of a forest pond. This is a wonderfully rounded vessel with a unique expression. Available in three sizes.

## Troll Vase, Midnight Blue

Small 4731779

Medium 4732779

Large 4733779

x-Large