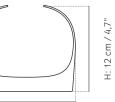

#### Dimension (cm / in)

Troll Vase, S: Ø: 9 cm / 3,5" H: 10 cm / 4" Troll Vase, M: Ø: 14 cm / 5,5" H: 12 cm / 4,7" Troll Vase, L: Ø: 13 cm / 5,1" H: 19 cm / 7,5" Troll Vase, XL: Ø: 22 cm / 8,7" H: 32 cm / 12,6"