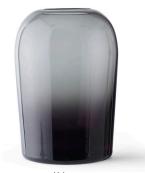

#### Colours

Midnight Blue Smoke Amber

### Troll Vase, Amber

Small 4731929

Medium 4732929

Large 4733929

X-Large 4734929