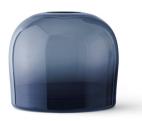

#### Colours

Midnight Blue Smoke Amber

Ø: 14 cm / 5,5"

The idea behind Troll Vase started as a study of the properties of glass – examining how the intensity of colour changes depending on the thickness of the material. The result is a vase featuring a dynamic change of thickness throughout, from solid coloured base to thin transparent bubble-like top. Troll takes its name from a painting by the famed Norwegian artist Theodor Kittelsen, depicting a mythological water spirit, Nøkken, rising from the dark waters of a forest pond. This is a wonderfully rounded vessel with a unique expression. Available in three sizes.

## Troll Vase, Midnight Blue

Small 4731779

Medium 4732779

Large 4733779

x-Large