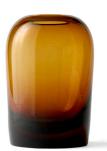

Ø: 14 cm / 5,5"

The idea behind Troll Vase started as a study of the properties of glass – examining how the intensity of colour changes depending on the thickness of the material. The result is a vase featuring a dynamic change of thickness throughout, from solid coloured base to thin transparent bubble-like top. Troll takes its name from a painting by the famed Norwegian artist Theodor Kittelsen, depicting a mythological water spirit, Nøkken, rising from the dark waters of a forest pond. This is a wonderfully rounded vessel with a unique expression. Available in three sizes.

### Troll Vase, Amber

Small 4731929

Medium 4732929

Large 4733929

X-Large 4734929