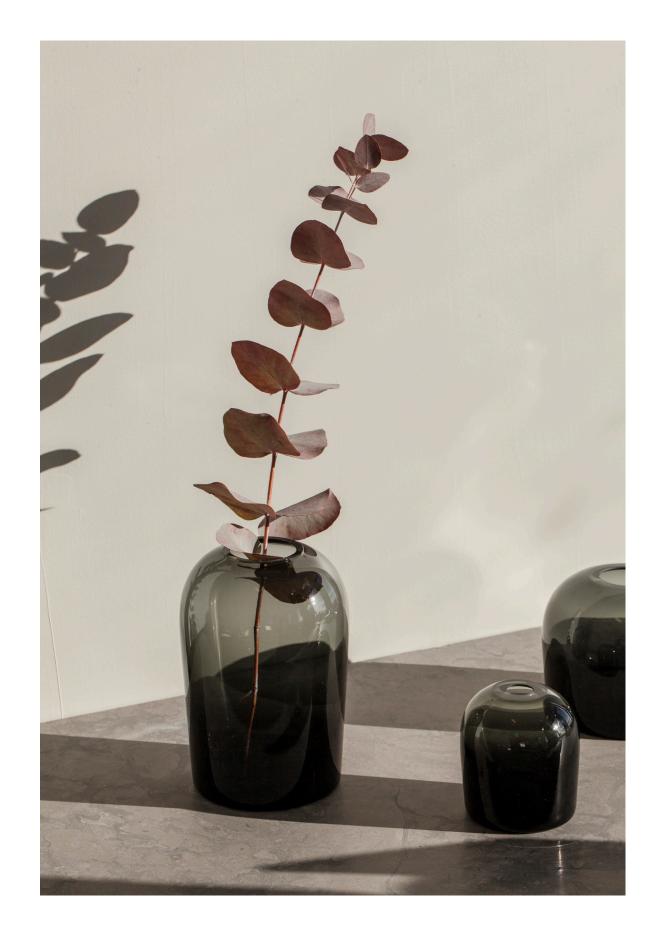

Ø: 14 cm / 5,5"

The idea behind Troll Vase started as a study of the properties of glass – examining how the intensity of colour changes depending on the thickness of the material. The result is a vase featuring a dynamic change of thickness throughout, from solid coloured base to thin transparent bubble-like top. Troll takes its name from a painting by the famed Norwegian artist Theodor Kittelsen, depicting a mythological water spirit, Nøkken, rising from the dark waters of a forest pond. This is a wonderfully rounded vessel with a unique expression. Available in three sizes.

#### Colours

Midnight Blue Smoke Amber