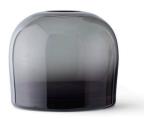

#### Colours

Midnight Blue Smoke Amber

### Troll Vase, Smoke

Small 4731949

Medium 4732949

Large 4733949

X-Large 4734949