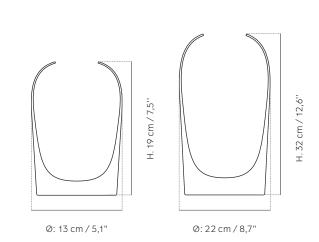

#### Dimension (cm / in)

Troll Vase, S: Ø: 9 cm / 3,5" H: 10 cm / 4" Troll Vase, M: Ø: 14 cm / 5,5" H: 12 cm / 4,7" Troll Vase, L: Ø: 13 cm / 5,1" H: 19 cm / 7,5" Troll Vase, XL: Ø: 22 cm / 8,7" H: 32 cm / 12,6"