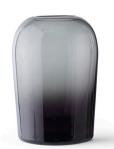

#### Colours

Midnight Blue Smoke Amber

Ø: 14 cm / 5,5"

The idea behind Troll Vase started as a study of the properties of glass – examining how the intensity of colour changes depending on the thickness of the material. The result is a vase featuring a dynamic change of thickness throughout, from solid coloured base to thin transparent bubble-like top. Troll takes its name from a painting by the famed Norwegian artist Theodor Kittelsen, depicting a mythological water spirit, Nøkken, rising from the dark waters of a forest pond. This is a wonderfully rounded vessel with a unique expression. Available in three sizes.