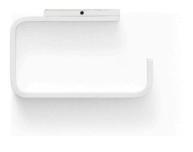

#### **Product Type**

Toilet Roll Holder

#### Dimension (cm / in)

H: 2,5 cm / 1"

W: 14 cm / 5,5"

D: 8,7 cm / 3,4"

#### Care Instructions

Use a soft dry cloth to clean. Do not use any cleaners with chemicals or harsh abrasives.

Avoid using water.

W: 14 cm / 5,5"

The Toilet Roll Holder shares the Towel Bar's visual identity, adding a geometric and sophisticated aesthetic to the bathroom space. The holder is shaped to make roll-changing a breeze – and to ensure the roll doesn't slip off. As with the Towel Bar, both the bracket and bar of the Toilet Roll Holder now come in black or white powdercoated aluminum.

## **Toilet Roll Holder**

Black 7640539

White 7640639