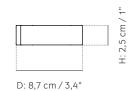

# **Toilet Roll Holder**



**Toilet Roll Holder** 

Home Accessories—Product Sheet



### **Toilet Roll Holder**

#### **Product Type**

Toilet Roll Holder

#### **Production Process**

Extruded Aluminum Profile with Zinc Alloyed Metal Bracket, Powder Coated Aluminum.

#### Dimension (cm / in)

H: 2,5 cm / 1"

W: 14 cm / 5,5"

D: 8,7 cm / 3,4"

#### Weight item (kg)

0,15 kg

#### Materials

Powder Coated Aluminium, Powder Coated Zink Alloy

#### Colours

Black (RAL 9005)

White (RAL 9016)

#### **Packaging Type**

Giftbox

#### Packaging Measurement (H \* W \* D)

4 cm \* 15 cm \* 9 cm

#### Care Instructions

Use a soft dry cloth to clean. Do not use any cleaners with chemicals or harsh abrasives.

Avoid using water.





W: 14 cm / 5,5"



The Toilet Roll Holder shares the Towel Bar's visual identity, adding a geometric and sophisticated aesthetic to the bathroom space. The holder is shaped to make roll-changing a breeze – and to ensure the roll doesn't slip off. As with the Towel Bar, both the bracket and bar of the Toilet Roll Holder now come in black or white powdercoated aluminum.

#### About the Designer

Founded in Copenhagen in 2008 by Jonas Bjerre-Poulsen and Kasper Rønn, Norm Architects specialise in residential architecture, commercial interiors, industrial design, photography and art direction. Today, the group regularly collaborates with MENU, helping to drive the evolution of the brand and its product offerings. Norm Architects' name reflects the group's emphasis on the importance of drawing inspiration from n