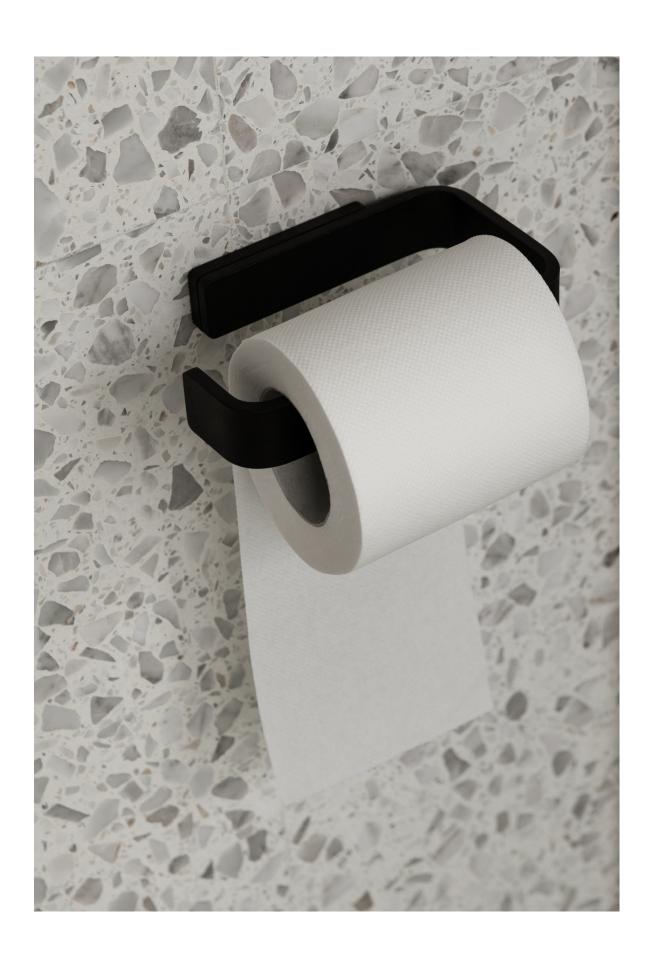

# **Toilet Roll Holder**

**Toilet Roll Holder** 

Home Accessories—Product Sheet

### **Toilet Roll Holder**

#### Care Instructions

Use a soft dry cloth to clean. Do not use any cleaners with chemicals or harsh abrasives.

Avoid using water.

W: 14 cm / 5,5"

The Toilet Roll Holder shares the Towel Bar's visual identity, adding a geometric and sophisticated aesthetic to the bathroom space. The holder is shaped to make roll-changing a breeze – and to ensure the roll doesn't slip off. As with the Towel Bar, both the bracket and bar of the Toilet Roll Holder now come in black or white powdercoated aluminum.