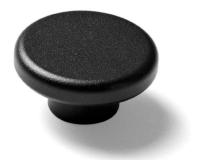

#### Colours

Black (RAL 9005)

White (RAL 9016)

Brass

Dark Ash

## Knobs

Black 7700539

7700639

Brass 7700839

Dark Ash 7700939