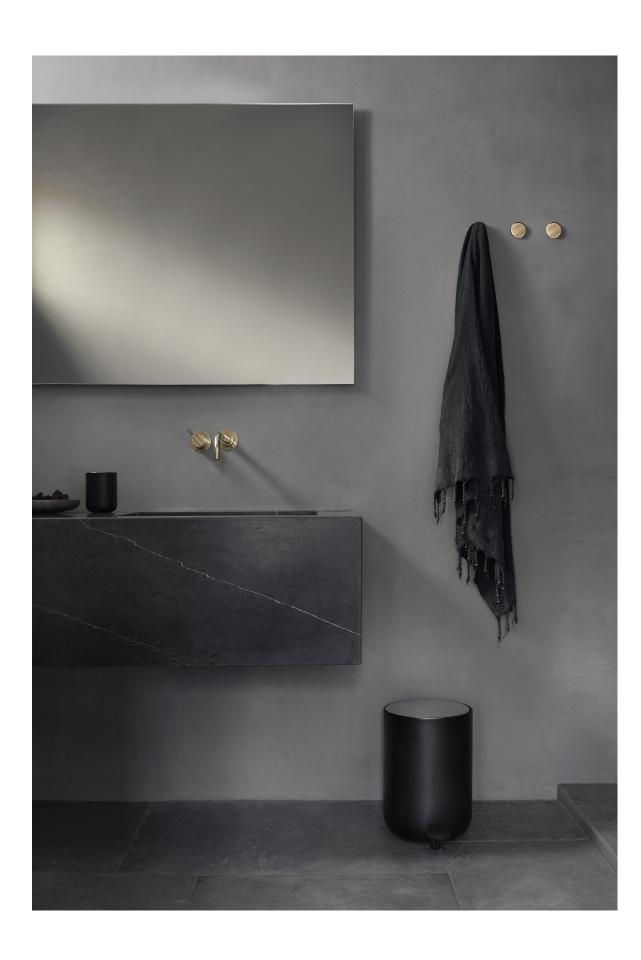

#### Care Instructions

Use a soft dry cloth to clean. Do not use any cleaners with chemicals or harsh abrasives.

Avoid using water.

D: 2 cm / 0,8"

Norm Architects set out to create a complete suite of bathroom accessories with precisely this effect. Uniting simple geometry and clean materials, the thoughtful Bath Series designs channel Norm Architects' love of minimalism and functionality.

The Bath Series pedal bins, mirrored-lid container, toothbrush holder, soap pump, toiler roll holder, and toilet brush hold and hide objects in delightfully modern forms. A pared-down, handy wiper keeps shower areas clean and hygienic. Fun, versatile knobs, a towel bar, and a sculptural towel ladder with a leather strap help organise towels or bed linens. And simple, geometric mirrors serve to expand your space and add visual interest while reflecting you and the world you create.

The series is made of powder-coated steel with a matte black or white finish for an elegant, tactile, and easy-to-clean exterior. On their own, each of the Bath Series elements carries enough design value to serve as a focal point in the modern bathroom. Together, they make it easy to curate a zen experience that meets every need while pleasing the senses.