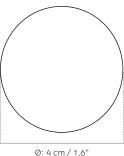

# Knobs



Knobs

Home Accessories—Product Sheet





### Knobs

#### Product Type

Knobs

#### **Production Process**

Casted steel body with powder coated or plated surface.

#### Dimension (cm / in)

0:4 cm / 1,6"

D: 2 cm / 0,8"

#### Weight item (kg)

0,22 kg

#### Materials

Powder Coated Steel, Brass Plated Steel or Stained Ash and Stainless Steel.

#### Colours

Black (RAL 9005)

White (RAL 9016)

Brass

Dark Ash

#### **Packaging Type**

Giftbox

#### Packaging Measurement (H \* W \* D)

14,6 cm \* 9,2 cm \* 2,4 cm

#### Care Instructions

Use a soft dry cloth to clean. Do not use any cleaners with chemicals or harsh abrasives.

Avoid using water.





D: 2 cm / 0,8"

Norm Architects set out to create a complete suite of bathroom accessories with precisely this effect. Uniting simple geometry and clean materials, the thoughtful Bath Series designs channel Norm Architects' love of minimalism and functionality.

The Bath Series pedal bins, mirrored-lid container, toothbrush holder, soap pump, toiler roll holder, and toilet brush hold and hide objects in delightfully modern forms. A pared-down, handy wiper keeps shower areas clean and hygienic. Fun, versatile knobs, a towel bar, and a sculptural towel ladder with a leather strap help organise towels or bed linens. And simple, geometric mirrors serve to expand your space and add visual interest while reflecting you and the world you create.

The series is made of powder-coated steel with