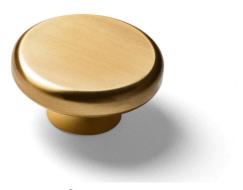

#### Colours

Black (RAL 9005)

White (RAL 9016)

Brass

Dark Ash

## Knobs

Black 7700539

7700639

Brass 7700839

Dark Ash 7700939