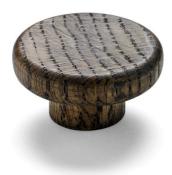

#### Colours

Black (RAL 9005)

White (RAL 9016)

Brass

Dark Ash

## Knobs

Black 7700539

7700639

Brass 7700839

Dark Ash 7700939