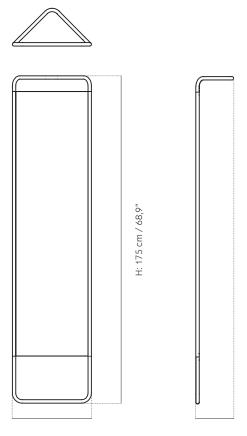

# KaschKasch Floor Mirror



Mirror

Home Accessories—Product Sheet menu.as



by KaschKasch Cologne

# **KaschKasch Floor Mirror**



W: 42 cm / 16,5"

D: 20 cm / 7,9"

There is nothing more rewarding than a product that presents both a clever innovation and an eye-catching design. Kaschkasch Floor Mirror is just such a product. Ideal for homes with limited space, the full-length triangle-shaped mirror slots neatly into corners leaving a small footprint. Both casual and utterly stylish, it is the creation of young German designers Florian Kallus and Sebastian Schneider, who work together as Kaschkasch Cologne.

### About the Designer

Kaschkasch Cologne is a talented German duo we're happy to work with. The two young designers, Florian Kallus and Sebastian Schneider, have an articulated design mission: "Our products are casual and voguish at the same time. Precise lines and geometrical shapes give them a distinct impre