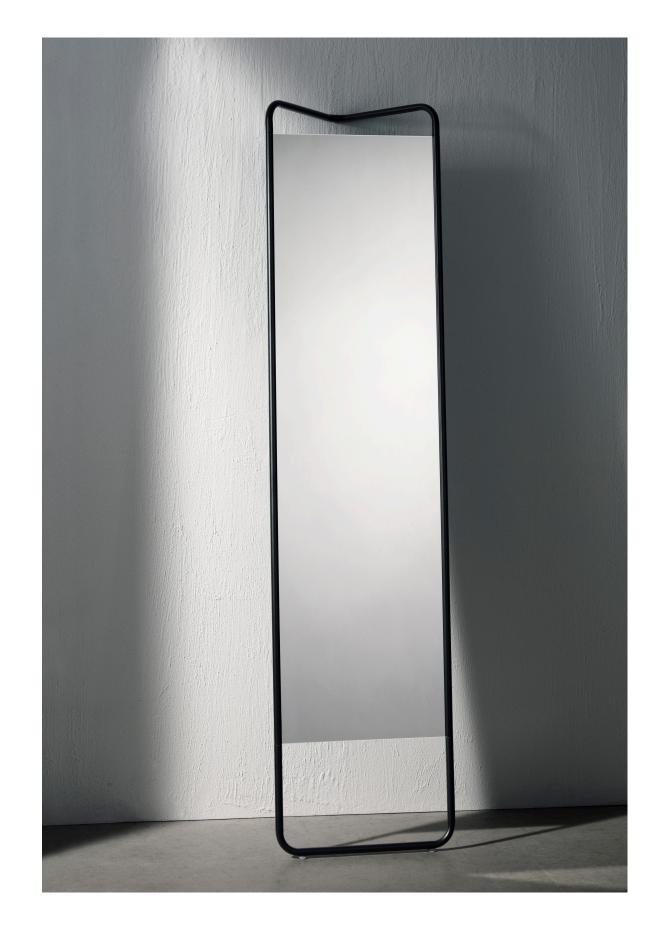

# **KaschKasch Floor Mirror**

W: 42 cm / 16,5"

D: 20 cm / 7,9"

There is nothing more rewarding than a product that presents both a clever innovation and an eye-catching design. Kaschkasch Floor Mirror is just such a product. Ideal for homes with limited space, the full-length triangle-shaped mirror slots neatly into corners leaving a small footprint. Both casual and utterly stylish, it is the creation of young German designers Florian Kallus and Sebastian Schneider, who work together as Kaschkasch Cologne.

### About the Designer

Kaschkasch Cologne is a talented German duo we're happy to work with. The two young designers, Florian Kallus and Sebastian Schneider, have an articulated design mission: "Our products are casual and voguish at the same time. Precise lines and geometrical shapes give them a distinct impression, which we like to combine with intriguing colour combinations for the additional Kaschkasch touch. We want each design to offer something extra, discovered by the user little by little". Kaschkasch Floor Mirror is made of steel and aluminium and it's presented in black, white and moss green. As an add-on, wall attachments can be bought separately.