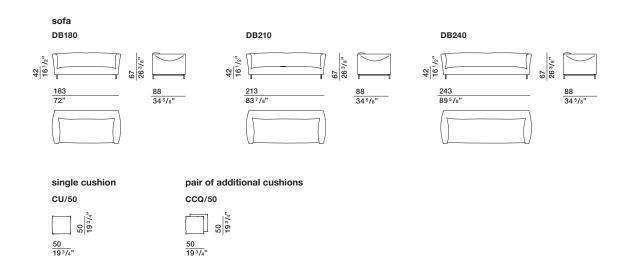

ISTERED DESIGN

IX.2018

BREEZE— MATTEO NUNZIATI

## **FINISHES**

## **COVERS**

fabric - leather, completely removable.

Available in fire-resistant version (TB117 and BS5852).

#### FEET FINISHES

shiny chrome - black chrome - pewter colour painted

## **TECHNICAL INFORMATION**

## STRUCTURE

# Molteni & C

2-

2

Internal structure is a solid firwood (Picea abies) frame and chipboard, with elastic straps. Padding in variable density highresistance foam polyurethane. Light velvet cover.

#### **FEET**

Shiny chrome steel, black chrome or painted pewter colour with plastic stand.

#### -----

Polyester fibre and sterilized feathers. 100% cotton cover.

## REMOVABLE OUTER COVERS

ADDITIONAL CUSHIONS

(See attached card, specific for each cover).



ADDITIONAL CUSHIONS

## **DIMENSIONS**



# DATASHEET

REGISTERED DESIGN

IX.2018