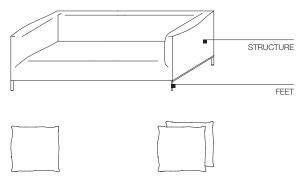

## STRUCTURE

# Molteni & C

2-

2

Internal structure is a solid firwood (Picea abies) frame and chipboard, with elastic straps. Padding in variable density highresistance foam polyurethane. Light velvet cover.

#### **FEET**

Shiny chrome steel, black chrome or painted pewter colour with plastic stand.