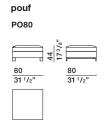

the price list.

BASE FINISHES pewter colour

# Molteni & C

#### **TECHNICAL INFORMATION**

### STRUCTURE INTERIOR

Frame made of solid Fir (Picea abies) and chipboard, with elastic straps.

### 2-

3

#### STRUCTURE PADDING

High capacity variable density foam polyurethane. Light velvet cover.

#### SEAT CUSHION

Insert in shaped polyurethane and sterilised feathers. 100% cotton cover.

#### **BACK CUSHIONS**

Polyester fibre, sterilised feathers. 100% cotton cover.

#### FFFT

In die cast metal with non-skid plastic support points.

#### REMOVABLE OUTER COVER

(See attached card, specifically for the cover).







#### DATASHEET

REGISTERED DESIGN

IX.2018

#### LUCAS— VINCENT VAN DUYSEN 2018

### **DIMENSIONS**



sofa



sofa

sofa

# Molteni & C









armchair



chaise longue









#### DATASHEET

REGISTERED DESIGN

IX.2018