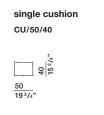

rice list.

BASE FINISHES pewter colour

# Molteni & C

#### **TECHNICAL INFORMATION**

### STRUCTURE INTERIOR

Frame made of solid Fir (Picea abies) and chipboard, with elastic straps.

### 2-

3

#### STRUCTURE PADDING

High capacity variable density foam polyurethane. Light velvet cover.

#### SEAT CUSHION

Insert in shaped polyurethane and sterilised feathers. 100% cotton cover.

#### **BACK CUSHIONS**

Polyester fibre, sterilised feathers. 100% cotton cover.

#### FFFT

In die cast metal with non-skid plastic support points.

#### REMOVABLE OUTER COVER

(See attached card, specifically for the cover).







#### DATASHEET

REGISTERED DESIGN

IX.2018

#### LUCAS— VINCENT VAN DUYSEN 2018

### **DIMENSIONS**



sofa



sofa

sofa

# Molteni & C









armchair



chaise longue









#### DATASHEET

REGISTERED DESIGN

IX.2018