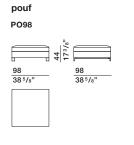

he price list.

BASE FINISHES pewter colour

# Molteni & C

#### **TECHNICAL INFORMATION**

### STRUCTURE INTERIOR

Frame made of solid Fir (Picea abies) and chipboard, with elastic straps.

### 2-

3

#### STRUCTURE PADDING

High capacity variable density foam polyurethane. Light velvet cover.

#### SEAT CUSHION

Insert in shaped polyurethane and sterilised feathers. 100% cotton cover.

#### **BACK CUSHIONS**

Polyester fibre, sterilised feathers. 100% cotton cover.

#### FFFT

In die cast metal with non-skid plastic support points.

#### REMOVABLE OUTER COVER

(See attached card, specifically for the cover).







#### DATASHEET

REGISTERED DESIGN

IX.2018

#### LUCAS— VINCENT VAN DUYSEN 2018

### **DIMENSIONS**



sofa



sofa

sofa

# Molteni & C









armchair



chaise longue









#### DATASHEET

REGISTERED DESIGN

IX.2018