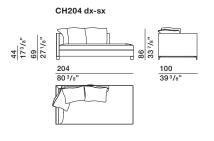

ions indicated in the price list.

BASE FINISHES pewter colour

# Molteni & C

#### **TECHNICAL INFORMATION**

### STRUCTURE INTERIOR

Frame made of solid Fir (Picea abies) and chipboard, with elastic straps.

### 2-

3

#### STRUCTURE PADDING

High capacity variable density foam polyurethane. Light velvet cover.

#### SEAT CUSHION

Insert in shaped polyurethane and sterilised feathers. 100% cotton cover.

#### **BACK CUSHIONS**

Polyester fibre, sterilised feathers. 100% cotton cover.

#### FFFT

In die cast metal with non-skid plastic support points.

#### REMOVABLE OUTER COVER

(See attached card, specifically for the cover).







#### DATASHEET

REGISTERED DESIGN

IX.2018

#### LUCAS— VINCENT VAN DUYSEN 2018

### **DIMENSIONS**



sofa



sofa

sofa

# Molteni & C









armchair



chaise longue









#### DATASHEET

REGISTERED DESIGN

IX.2018