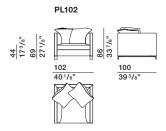

ackrest cushions indicated in the price list.

BASE FINISHES pewter colour

# Molteni & C

#### **TECHNICAL INFORMATION**

### STRUCTURE INTERIOR

Frame made of solid Fir (Picea abies) and chipboard, with elastic straps.

### 2-

3

#### STRUCTURE PADDING

High capacity variable density foam polyurethane. Light velvet cover.

#### SEAT CUSHION

Insert in shaped polyurethane and sterilised feathers. 100% cotton cover.

#### **BACK CUSHIONS**

Polyester fibre, sterilised feathers. 100% cotton cover.

#### FFFT

In die cast metal with non-skid plastic support points.

#### REMOVABLE OUTER COVER

(See attached card, specifically for the cover).







#### DATASHEET

REGISTERED DESIGN

IX.2018

#### LUCAS— VINCENT VAN DUYSEN 2018

### **DIMENSIONS**



sofa



sofa

sofa

# Molteni & C









armchair



chaise longue









#### DATASHEET

REGISTERED DESIGN

IX.2018