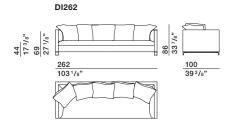

backrest cushions indicated in the price list.

BASE FINISHES pewter colour

# Molteni & C

#### **TECHNICAL INFORMATION**

### STRUCTURE INTERIOR

Frame made of solid Fir (Picea abies) and chipboard, with elastic straps.

### 2-

3

#### STRUCTURE PADDING

High capacity variable density foam polyurethane. Light velvet cover.

#### SEAT CUSHION

Insert in shaped polyurethane and sterilised feathers. 100% cotton cover.

#### **BACK CUSHIONS**

Polyester fibre, sterilised feathers. 100% cotton cover.

#### FFFT

In die cast metal with non-skid plastic support points.

#### REMOVABLE OUTER COVER

(See attached card, specifically for the cover).







#### DATASHEET

REGISTERED DESIGN

IX.2018

#### LUCAS— VINCENT VAN DUYSEN 2018

### **DIMENSIONS**



sofa



sofa

sofa

# Molteni & C









armchair



chaise longue









#### DATASHEET

REGISTERED DESIGN

IX.2018