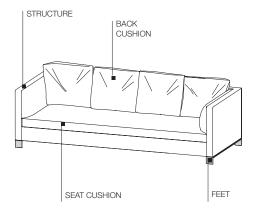

### STRUCTURE INTERIOR

Frame made of solid Fir (Picea abies) and chipboard, with elastic straps.

#### STRUCTURE PADDING

High capacity variable density foam polyurethane. Light velvet cover.

#### SEAT CUSHION

Insert in shaped polyurethane and sterilised feathers. 100% cotton cover.

#### **BACK CUSHIONS**

Polyester fibre, sterilised feathers. 100% cotton cover.

#### FFFT

In die cast metal with non-skid plastic support points.