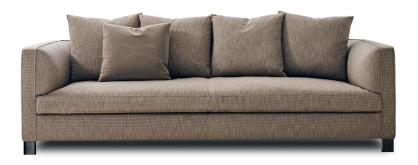

## LUCAS — VINCENT VAN DUYSEN 2018

**1**—

Perfect proportions, materials and elegant manufacturing processes, care for individual details: each single element contributes to the calibrated uniformity of lines and volumes for a surprising reinterpretation of the living room with a modern twist. Lucas is a complete programme of seats with elegant proportions and reassuring lines, elements that underscore Vincent Van Duysen's expressive rationalism. Sophisticated in its simplicity, Lucas marks the return to a traditional design language that blends aesthetic quality and emotional comfort. A single seat cushion gives this pieces an image of light weight, accentuated by the essential, almost floating design with cast aluminium feet. This a super-comfortable way of relaxing in the most luxurious, welcoming and captivating living room.