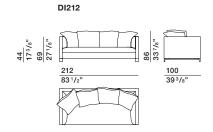

be sold in the configurations of backrest cushions indicated in the price list.

BASE FINISHES pewter colour

# Molteni & C

#### **TECHNICAL INFORMATION**

### STRUCTURE INTERIOR

Frame made of solid Fir (Picea abies) and chipboard, with elastic straps.

### 2-

3

#### STRUCTURE PADDING

High capacity variable density foam polyurethane. Light velvet cover.

#### SEAT CUSHION

Insert in shaped polyurethane and sterilised feathers. 100% cotton cover.

#### **BACK CUSHIONS**

Polyester fibre, sterilised feathers. 100% cotton cover.

#### FFFT

In die cast metal with non-skid plastic support points.

#### REMOVABLE OUTER COVER

(See attached card, specifically for the cover).







#### DATASHEET

REGISTERED DESIGN

IX.2018

#### LUCAS— VINCENT VAN DUYSEN 2018

### **DIMENSIONS**



sofa



sofa

sofa

# Molteni & C









armchair



chaise longue









#### DATASHEET

REGISTERED DESIGN

IX.2018