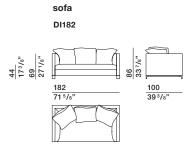

can only be sold in the configurations of backrest cushions indicated in the price list.

BASE FINISHES pewter colour

# Molteni & C

#### **TECHNICAL INFORMATION**

### STRUCTURE INTERIOR

Frame made of solid Fir (Picea abies) and chipboard, with elastic straps.

### 2-

3

#### STRUCTURE PADDING

High capacity variable density foam polyurethane. Light velvet cover.

#### SEAT CUSHION

Insert in shaped polyurethane and sterilised feathers. 100% cotton cover.

#### **BACK CUSHIONS**

Polyester fibre, sterilised feathers. 100% cotton cover.

#### FFFT

In die cast metal with non-skid plastic support points.

#### REMOVABLE OUTER COVER

(See attached card, specifically for the cover).







#### DATASHEET

REGISTERED DESIGN

IX.2018

#### LUCAS— VINCENT VAN DUYSEN 2018

### **DIMENSIONS**



sofa



sofa

sofa

# Molteni & C









armchair



chaise longue









#### DATASHEET

REGISTERED DESIGN

IX.2018