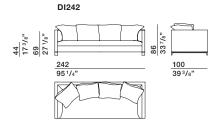

of backrest cushions indicated in the price list.

BASE FINISHES pewter colour

# Molteni & C

#### **TECHNICAL INFORMATION**

### STRUCTURE INTERIOR

Frame made of solid Fir (Picea abies) and chipboard, with elastic straps.

### 2-

3

#### STRUCTURE PADDING

High capacity variable density foam polyurethane. Light velvet cover.

#### SEAT CUSHION

Insert in shaped polyurethane and sterilised feathers. 100% cotton cover.

#### **BACK CUSHIONS**

Polyester fibre, sterilised feathers. 100% cotton cover.

#### FFFT

In die cast metal with non-skid plastic support points.

#### REMOVABLE OUTER COVER

(See attached card, specifically for the cover).







#### DATASHEET

REGISTERED DESIGN

IX.2018

#### LUCAS— VINCENT VAN DUYSEN 2018

### **DIMENSIONS**



sofa



sofa

sofa

# Molteni & C









armchair



chaise longue









#### DATASHEET

REGISTERED DESIGN

IX.2018