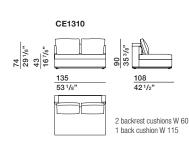

ASE FINISHES pewter colour

## Molteni&C technical information

STRUCTURE INTERIOR Frame made of solid Fir (Picea abies) and chipboard, with elastic straps.

STRUCTURE PADDING High capacity variable density foam polyurethane. Light velvet cover.

SEAT CUSHION Insert in shaped polyurethane and sterilised feathers. 100% cotton cover.

BACKREST CUSHIONS Polyester fibre, sterilised feathers. 100% cotton cover.

BACK CUSHIONS Panel in wood particles with edging in shaped polyurethane and polyester fibre. 100% cotton cover.

BASE

Anodised aluminium in pewter colour set on plastic floor slides.

REMOVABLE OUTER COVER (See attached card, specifically for the cover).



#### DATASHEET

REGISTERED DESIGN IX.2019

### DIMENSIONS



# Molteni&C



ALBERT-

VINCENT VAN DUYSEN 2018



central element











pouf PO1073



38

PO1010

108 42<sup>1</sup>/2





PO1310

#### DATASHEET

REGISTERED DESIGN IX.2019

Dimensions in centimeters and inches. The right to discontinue and make changes is reserved. This information is based on the latest product information available at the time of printing.