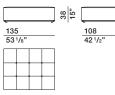

### DIMENSIONS

# Molteni&C

ALBERT-

VINCENT VAN DUYSEN 2018

central element

pouf PO1073

38

PO1010

108 42<sup>1</sup>/2