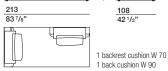

### DIMENSIONS

SEAT CUSHION Insert in shaped polyurethane and sterilised feathers. 100% cotton cover.

BACKREST CUSHIONS Polyester fibre, sterilised feathers. 100% cotton cover.

BACK CUSHIONS Panel in wood particles with edging in shaped polyurethane and polyester fibre. 100% cotton cover.