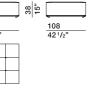

### DIMENSIONS

# Molteni&C

ALBERT-

VINCENT VAN DUYSEN 2018

central element

pouf PO1073

38

PO1010

108 42<sup>1</sup>/2