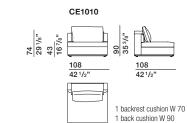

117 and BS5852).

BASE FINISHES pewter colour

## Molteni&C technical information

STRUCTURE INTERIOR Frame made of solid Fir (Picea abies) and chipboard, with elastic straps.

STRUCTURE PADDING High capacity variable density foam polyurethane. Light velvet cover.

SEAT CUSHION Insert in shaped polyurethane and sterilised feathers. 100% cotton cover.

BACKREST CUSHIONS Polyester fibre, sterilised feathers. 100% cotton cover.

BACK CUSHIONS Panel in wood particles with edging in shaped polyurethane and polyester fibre. 100% cotton cover.

BASE

Anodised aluminium in pewter colour set on plastic floor slides.

REMOVABLE OUTER COVER (See attached card, specifically for the cover).



#### DATASHEET

REGISTERED DESIGN IX.2019

### DIMENSIONS



# Molteni&C



ALBERT-

VINCENT VAN DUYSEN 2018



central element











pouf PO1073



38

PO1010

108 42<sup>1</sup>/2





PO1310

#### DATASHEET

REGISTERED DESIGN IX.2019

Dimensions in centimeters and inches. The right to discontinue and make changes is reserved. This information is based on the latest product information available at the time of printing.