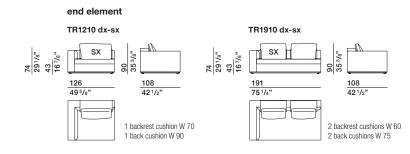

### DIMENSIONS

#### DATASHEET

REGISTERED DESIGN IX.2019

Dimensions in centimeters and inches. The right to discontinue and make changes is reserved. This information is based on the latest product information available at the time of printing.