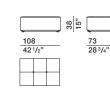

### DIMENSIONS

# Molteni&C

ALBERT-

VINCENT VAN DUYSEN 2018

central element

pouf PO1073

38

PO1010

108 42<sup>1</sup>/2