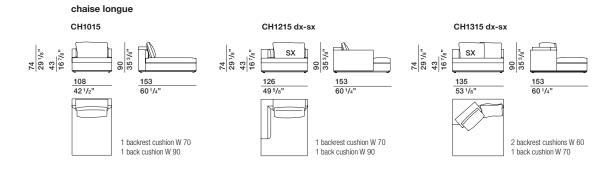

FINISHES pewter colour

## Molteni&C technical information

STRUCTURE INTERIOR Frame made of solid Fir (Picea abies) and chipboard, with elastic straps.

STRUCTURE PADDING High capacity variable density foam polyurethane. Light velvet cover.

SEAT CUSHION Insert in shaped polyurethane and sterilised feathers. 100% cotton cover.

BACKREST CUSHIONS Polyester fibre, sterilised feathers. 100% cotton cover.

BACK CUSHIONS Panel in wood particles with edging in shaped polyurethane and polyester fibre. 100% cotton cover.

BASE

Anodised aluminium in pewter colour set on plastic floor slides.

REMOVABLE OUTER COVER (See attached card, specifically for the cover).



#### DATASHEET

REGISTERED DESIGN IX.2019

### DIMENSIONS



# Molteni&C



ALBERT-

VINCENT VAN DUYSEN 2018



central element











pouf PO1073



38

PO1010

108 42<sup>1</sup>/2





PO1310

#### DATASHEET

REGISTERED DESIGN IX.2019

Dimensions in centimeters and inches. The right to discontinue and make changes is reserved. This information is based on the latest product information available at the time of printing.