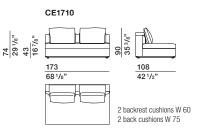

E FINISHES pewter colour

## Molteni&C technical information

STRUCTURE INTERIOR Frame made of solid Fir (Picea abies) and chipboard, with elastic straps.

STRUCTURE PADDING High capacity variable density foam polyurethane. Light velvet cover.

SEAT CUSHION Insert in shaped polyurethane and sterilised feathers. 100% cotton cover.

BACKREST CUSHIONS Polyester fibre, sterilised feathers. 100% cotton cover.

BACK CUSHIONS Panel in wood particles with edging in shaped polyurethane and polyester fibre. 100% cotton cover.

BASE

Anodised aluminium in pewter colour set on plastic floor slides.

REMOVABLE OUTER COVER (See attached card, specifically for the cover).



#### DATASHEET

REGISTERED DESIGN IX.2019

### DIMENSIONS



# Molteni&C



ALBERT-

VINCENT VAN DUYSEN 2018



central element











pouf PO1073



38

PO1010

108 42<sup>1</sup>/2





PO1310

#### DATASHEET

REGISTERED DESIGN IX.2019

Dimensions in centimeters and inches. The right to discontinue and make changes is reserved. This information is based on the latest product information available at the time of printing.