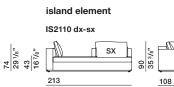

### DIMENSIONS

# Molteni&C

ALBERT-

VINCENT VAN DUYSEN 2018

central element

pouf PO1073

38

PO1010

108 42<sup>1</sup>/2