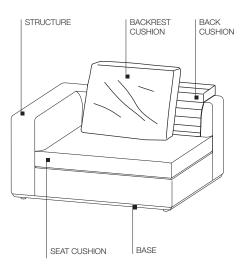

## Molteni&C technical information

STRUCTURE INTERIOR Frame made of solid Fir (Picea abies) and chipboard, with elastic straps.

STRUCTURE PADDING High capacity variable density foam polyurethane. Light velvet cover.

SEAT CUSHION Insert in shaped polyurethane and sterilised feathers. 100% cotton cover.

BACKREST CUSHIONS Polyester fibre, sterilised feathers. 100% cotton cover.

BACK CUSHIONS Panel in wood particles with edging in shaped polyurethane and polyester fibre. 100% cotton cover.

BASE

Anodised aluminium in pewter colour set on plastic floor slides.

REMOVABLE OUTER COVER (See attached card, specifically for the cover).