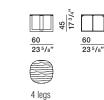

Steel with non-slip plastic feet.

### WOODEN TOP

Wooden particleboard faced with Eucalyptus (Eucalyptus globulus), Oak (Quercus) or Walnut (Juglans nigra) veneer painted in colours from the "Molteni Range".

## MARBLE TOP

Marble in Range finishes with anti-stain, water-repellent treatments.

## GLASS TOP

Glass (th. 10mm), tempered coloured extralight or etched and coloured in the colours available in the "Molteni Range".

### POUF

Solid firwood (Picea abies) and plywood frame, padded with foam polyurethane in various densities. Light velvet cover and plastic feet.

## **OUTER COVERING**

See card attached, specific to each cover.

SMALL TABLES







BENCH



REGISTERED DESIGN IX.2018

# TOP

STRUCTURE

2-

З

# DOMINO NEXT-NICOLA GALLIZIA 2016

## DIMENSIONS

## small tables DTA1





# Molteni&C







pouf DPU01







pouf





pouf DPU11







DATASHEET

REGISTERED DESIGN IX.2018

| DL GL/                                     | 0                                                                                           |                                                                                             |                |                |              |                                                                                                                                                                               |
|--------------------------------------------|---------------------------------------------------------------------------------------------|---------------------------------------------------------------------------------------------|-