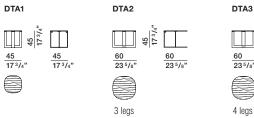

) Steel with non-slip plastic feet.

### WOODEN TOP

Wooden particleboard faced with Eucalyptus (Eucalyptus globulus), Oak (Quercus) or Walnut (Juglans nigra) veneer painted in colours from the "Molteni Range".

## MARBLE TOP

Marble in Range finishes with anti-stain, water-repellent treatments.

## GLASS TOP

Glass (th. 10mm), tempered coloured extralight or etched and coloured in the colours available in the "Molteni Range".

### POUF

Solid firwood (Picea abies) and plywood frame, padded with foam polyurethane in various densities. Light velvet cover and plastic feet.

## **OUTER COVERING**

See card attached, specific to each cover.

SMALL TABLES







BENCH



REGISTERED DESIGN IX.2018

# TOP

STRUCTURE

2-

З

# DOMINO NEXT-NICOLA GALLIZIA 2016

## DIMENSIONS

## small tables DTA1





# Molteni&C







pouf DPU01







pouf





pouf DPU11







DATASHEET

REGISTERED DESIGN IX.2018

| DL GL/                                     | 0                                                                                           |                                                                                             |                |                |              |                                                                                                                                                                               |
|--------------------------------------------|---------------------------------------------------------------------------------------------|---------------------------------------------------------------------------------------------