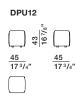

cleboard faced with Eucalyptus (Eucalyptus globulus), Oak (Quercus) or Walnut (Juglans nigra) veneer painted in colours from the "Molteni Range".

## MARBLE TOP

Marble in Range finishes with anti-stain, water-repellent treatments.

## GLASS TOP

Glass (th. 10mm), tempered coloured extralight or etched and coloured in the colours available in the "Molteni Range".

### POUF

Solid firwood (Picea abies) and plywood frame, padded with foam polyurethane in various densities. Light velvet cover and plastic feet.

## **OUTER COVERING**

See card attached, specific to each cover.

SMALL TABLES







BENCH



REGISTERED DESIGN IX.2018

# TOP

STRUCTURE

2-

З

# DOMINO NEXT-NICOLA GALLIZIA 2016

## DIMENSIONS

## small tables DTA1





# Molteni&C







pouf DPU01







pouf





pouf DPU11







DATASHEET

REGISTERED DESIGN IX.2018

| DL GL/                                     | 0                                                                                           |                                                                                             |                |                |              |                                                                                                                                                                               |
|--------------------------------------------|---------------------------------------------------------------------------------------------|---------------------------------------------------------------------------------------------|----------------|----------------|--------------|---------------