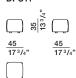

ticleboard faced with Eucalyptus (Eucalyptus globulus), Oak (Quercus) or Walnut (Juglans nigra) veneer painted in colours from the "Molteni Range".

## MARBLE TOP

Marble in Range finishes with anti-stain, water-repellent treatments.

## GLASS TOP

Glass (th. 10mm), tempered coloured extralight or etched and coloured in the colours available in the "Molteni Range".

### POUF

Solid firwood (Picea abies) and plywood frame, padded with foam polyurethane in various densities. Light velvet cover and plastic feet.

## **OUTER COVERING**

See card attached, specific to each cover.

SMALL TABLES







BENCH



REGISTERED DESIGN IX.2018

# TOP

STRUCTURE

2-

З

# DOMINO NEXT-NICOLA GALLIZIA 2016

## DIMENSIONS

## small tables DTA1





# Molteni&C







pouf DPU01







pouf





pouf DPU11







DATASHEET

REGISTERED DESIGN IX.2018

| DL GL/                                     | 0                                                                                           |                                                                                             |                |                |              |                                                                                                                                                                               |
|--------------------------------------------|---------------------------------------------------------------------------------------------|---------------------------------------------------------------------------------------------|----------------|----------------|--------------|-------------