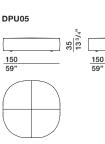

OP

Wooden particleboard faced with Eucalyptus (Eucalyptus globulus), Oak (Quercus) or Walnut (Juglans nigra) veneer painted in colours from the "Molteni Range".

## MARBLE TOP

Marble in Range finishes with anti-stain, water-repellent treatments.

## GLASS TOP

Glass (th. 10mm), tempered coloured extralight or etched and coloured in the colours available in the "Molteni Range".

### POUF

Solid firwood (Picea abies) and plywood frame, padded with foam polyurethane in various densities. Light velvet cover and plastic feet.

## **OUTER COVERING**

See card attached, specific to each cover.

SMALL TABLES







BENCH



REGISTERED DESIGN IX.2018

# TOP

STRUCTURE

2-

З

# DOMINO NEXT-NICOLA GALLIZIA 2016

## DIMENSIONS

## small tables DTA1





# Molteni&C







pouf DPU01







pouf





pouf DPU11







DATASHEET

REGISTERED DESIGN IX.2018

| DL GL/                                     | 0                                                                                           |                                                                                             |                |                |              |                                                                                                                                                                               |
|--------------------------------------------|---------------------------------------------------------------------------------------------|---------------------------------------------------------------------------------------------|----------------|----------------|--------------