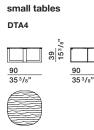

ip plastic feet.

### WOODEN TOP

Wooden particleboard faced with Eucalyptus (Eucalyptus globulus), Oak (Quercus) or Walnut (Juglans nigra) veneer painted in colours from the "Molteni Range".

## MARBLE TOP

Marble in Range finishes with anti-stain, water-repellent treatments.

## GLASS TOP

Glass (th. 10mm), tempered coloured extralight or etched and coloured in the colours available in the "Molteni Range".

### POUF

Solid firwood (Picea abies) and plywood frame, padded with foam polyurethane in various densities. Light velvet cover and plastic feet.

## **OUTER COVERING**

See card attached, specific to each cover.

SMALL TABLES







BENCH



REGISTERED DESIGN IX.2018

# TOP

STRUCTURE

2-

З

# DOMINO NEXT-NICOLA GALLIZIA 2016

## DIMENSIONS

## small tables DTA1





# Molteni&C







pouf DPU01







pouf





pouf DPU11







DATASHEET

REGISTERED DESIGN IX.2018

| DL GL/                                     | 0                                                                                           |                                                                                             |                |                |              |                                                                                                                                                                               |
|--------------------------------------------|---------------------------------------------------------------------------------------------|---------------------------------------------------------------------------------------------|----------------|-