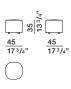

### WOODEN TOP

Wooden particleboard faced with Eucalyptus (Eucalyptus globulus), Oak (Quercus) or Walnut (Juglans nigra) veneer painted in colours from the "Molteni Range".

## MARBLE TOP

Marble in Range finishes with anti-stain, water-repellent treatments.

## GLASS TOP

Glass (th. 10mm), tempered coloured extralight or etched and coloured in the colours available in the "Molteni Range".

### POUF

Solid firwood (Picea abies) and plywood frame, padded with foam polyurethane in various densities. Light velvet cover and plastic feet.

## **OUTER COVERING**

See card attached, specific to each cover.

SMALL TABLES







BENCH



REGISTERED DESIGN IX.2018

# TOP

STRUCTURE

2-

З

# DOMINO NEXT-NICOLA GALLIZIA 2016

## DIMENSIONS

## small tables DTA1





# Molteni&C







pouf DPU01







pouf





pouf DPU11







DATASHEET

REGISTERED DESIGN IX.2018

| DL GL/                                     | 0                                                                                           |                                                                                             |                |                |              |                                                                                                                                                                               |
|--------------------------------------------|---------------------------------------------------------------------------------------------|---------------------------------------------------------------------------------------------|----------------|----------------|