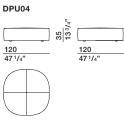

TOP

Wooden particleboard faced with Eucalyptus (Eucalyptus globulus), Oak (Quercus) or Walnut (Juglans nigra) veneer painted in colours from the "Molteni Range".

## MARBLE TOP

Marble in Range finishes with anti-stain, water-repellent treatments.

## GLASS TOP

Glass (th. 10mm), tempered coloured extralight or etched and coloured in the colours available in the "Molteni Range".

### POUF

Solid firwood (Picea abies) and plywood frame, padded with foam polyurethane in various densities. Light velvet cover and plastic feet.

## **OUTER COVERING**

See card attached, specific to each cover.

SMALL TABLES







BENCH



REGISTERED DESIGN IX.2018

# TOP

STRUCTURE

2-

З

# DOMINO NEXT-NICOLA GALLIZIA 2016

## DIMENSIONS

## small tables DTA1





# Molteni&C







pouf DPU01







pouf





pouf DPU11







DATASHEET

REGISTERED DESIGN IX.2018

| DL GL/                                     | 0                                                                                           |                                                                                             |                |                |              |                                                                                                                                                                               |
|--------------------------------------------|---------------------------------------------------------------------------------------------|---------------------------------------------------------------------------------------------|----------------|----------------|------------