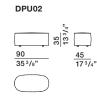

# Molteni&C

pouf DPU01

pouf

pouf DPU11

DATASHEET

REGISTERED DESIGN IX.2018

| DL GL/                                     | 0                                                                                           |                                                                                             |                |                |              |                                                                                                                                                                               |
|--------------------------------------------|---------------------------------------------------------------------------------------------|---------------------------------------------------------------------------------------------|----------------|----------------|--------------|-------------------------------------------------------------------------------------------------------------------------------------------------------------------------------|
| STOPSOL GLASS<br>TRANSPARENT STOPSOL GLASS | CARTAPAGLIA LACQUERED<br>only Gliss Master                                                  | ETCHED COLOURED GLASS                                                                       | COLOURED GLASS | GLOSSY LACQUER | MATT LACQUER | FINISHES<br>MOLTENI&C<br>RANGE<br>IX.2018                                                                                                                                     |
|                                            | •                                                                                           | •                                                                                           | •              | •              | •            | CHALK WHITE                                                                                                                                                                   |
|                                            | •                                                                                           | ٠                                                                                           | •              | •              | •            | PEARL                                                                                                                                                                         |
|                                            | •                                                                                           | ٠                                                                                           | •              | •              | •            | SILICA                                                                                                                                                                        |
|                                            | •                                                                                           | ٠                                                                                           | •              | •              | •            | SAND                                                                                                                                                                          |
|                                            | •                                                                                           | •                                                                                           | •              | •              | •            | DOVE GREY                                                                                                                                                                     |
|                                            | •                                                                                           | ٠                                                                                           | •              | •              | •            | PLATINUM                                                                                                                                                                      |
|                                            | •                                                                                           | ٠                                                                                           | •              | •              | •            | DUNE                                                                                                                                                                          |
|                                            | •                                                                                           | ٠                                                                                           | •              | •              | •            | CLAY                                                                                                                                                                          |
|                                            | •                                                                                           | ٠                                                                                           | •              | •              | •            | DOLOMITE GREY                                                                                                                                                                 |
|                                            | •                                                                                           | ٠                                                                                           | •              | •              | •            | COPPER                                                                                                                                                                        |
|                                            | •                                                                                           | ٠                                                                                           | •              | •              | •            | RUST                                                                                                                                                                          |
|                                            | •                                                                                           | ٠                                                                                           | •              | •              | •            | RUBY                                                                                                                                                                          |
|                                            | ٠                                                                                           | ٠                                                                                           | •              | •              | •            | CARAMEL                                                                                                                                                                       |
|                                            | ٠                                                                                           | ٠                                                                                           | •              | •              | •            | МОКА                                                                                                                                                                          |
|                                            | ٠                                                                                           | ٠                                                                                           | •              | •              | •            | MUSTARD                                                                                                                                                                       |
|                                            | ٠                                                                                           | •                                                                                           | •              | ٠              | •            | LIGHT BLUE GREY                                                                                                                                                               |
|                                            | ٠                                                                                           | •                                                                                           | •              | •              | •            | PEWTER COLOUR                                                                                                                                                                 |
|                                            | ٠                                                                                           | •                                                                                           | •              | •              | •            | ANTHRACITE                                                                                                                                                                    |
|                                            | •                                                                                           | ٠                                                                                           | •              | •              | •            | BLACK                                                                                                                                                                         |
| •                                          |                                                                                             |                                                                                             |                |                |              | STOPSOL                                                                                                                                                                       |
|                                            |                                                                                             |                                                                                             |                |                | •            | LESSLESS RED only matt lacquer                                                                                                                                                |
|                                            | •<br>•<br>•<br>•<br>•<br>•<br>•<br>•<br>•<br>•<br>•<br>•<br>•<br>•<br>•<br>•<br>•<br>•<br>• | •<br>•<br>•<br>•<br>•<br>•<br>•<br>•<br>•<br>•<br>•<br>•<br>•<br>•<br>•<br>•<br>•<br>•<br>• |                |                |              | PLATINUM PLATINUM  PLATINUM  DUNE  CLAY  CLAY  DOLOMITE GREY  COPPER  RUST  RUBY  CARAMEL  CARAMEL  MOKA  MUSTARD  LIGHT BLUE GREY  PEWTER COLOUR  ANTHRACITE  BLACK  STOPSOL |