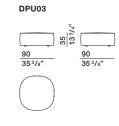

# Molteni&C

pouf DPU01

pouf

pouf DPU11

DATASHEET

REGISTERED DESIGN IX.2018

| DL GL/                                     | 0                                                                                           |                                                                                             |                |                |              |                                                                                                                                                                               |
|--------------------------------------------|---------------------------------------------------------------------------------------------|---------------------------------------------------------------------------------------------|----------------|----------------|--------------|-------------------------------------------------------------------------------------------------------------------------------------------------------------------------------|
| STOPSOL GLASS<br>TRANSPARENT STOPSOL GLASS | CARTAPAGLIA LACQUERED<br>only Gliss Master                                                  | ETCHED COLOURED GLASS                                                                       | COLOURED GLASS | GLOSSY LACQUER | MATT LACQUER | FINISHES<br>MOLTENI&C<br>RANGE<br>IX.2018                                                                                                                                     |
|                                            | •                                                                                           | •                                                                                           | •              | •              | •            | CHALK WHITE                                                                                                                                                                   |
|                                            | •                                                                                           | ٠                                                                                           | •              | •              | •            | PEARL                                                                                                                                                                         |
|                                            | •                                                                                           | ٠                                                                                           | •              | •              | •            | SILICA                                                                                                                                                                        |
|                                            | •                                                                                           | ٠                                                                                           | •              | •              | •            | SAND                                                                                                                                                                          |
|                                            | •                                                                                           | •                                                                                           | •              | •              | •            | DOVE GREY                                                                                                                                                                     |
|                                            | •                                                                                           | ٠                                                                                           | •              | •              | •            | PLATINUM                                                                                                                                                                      |
|                                            | •                                                                                           | ٠                                                                                           | •              | •              | •            | DUNE                                                                                                                                                                          |
|                                            | •                                                                                           | ٠                                                                                           | •              | •              | •            | CLAY                                                                                                                                                                          |
|                                            | •                                                                                           | ٠                                                                                           | •              | •              | •            | DOLOMITE GREY                                                                                                                                                                 |
|                                            | •                                                                                           | ٠                                                                                           | •              | •              | •            | COPPER                                                                                                                                                                        |
|                                            | •                                                                                           | ٠                                                                                           | •              | •              | •            | RUST                                                                                                                                                                          |
|                                            | •                                                                                           | ٠                                                                                           | •              | •              | •            | RUBY                                                                                                                                                                          |
|                                            | ٠                                                                                           | ٠                                                                                           | •              | •              | •            | CARAMEL                                                                                                                                                                       |
|                                            | ٠                                                                                           | ٠                                                                                           | •              | •              | •            | МОКА                                                                                                                                                                          |
|                                            | ٠                                                                                           | ٠                                                                                           | •              | •              | •            | MUSTARD                                                                                                                                                                       |
|                                            | ٠                                                                                           | •                                                                                           | •              | ٠              | •            | LIGHT BLUE GREY                                                                                                                                                               |
|                                            | ٠                                                                                           | •                                                                                           | •              | •              | •            | PEWTER COLOUR                                                                                                                                                                 |
|                                            | ٠                                                                                           | •                                                                                           | •              | •              | •            | ANTHRACITE                                                                                                                                                                    |
|                                            | •                                                                                           | ٠                                                                                           | •              | •              | •            | BLACK                                                                                                                                                                         |
| •                                          |                                                                                             |                                                                                             |                |                |              | STOPSOL                                                                                                                                                                       |
|                                            |                                                                                             |                                                                                             |                |                | •            | LESSLESS RED only matt lacquer                                                                                                                                                |
|                                            | •<br>•<br>•<br>•<br>•<br>•<br>•<br>•<br>•<br>•<br>•<br>•<br>•<br>•<br>•<br>•<br>•<br>•<br>• | •<br>•<br>•<br>•<br>•<br>•<br>•<br>•<br>•<br>•<br>•<br>•<br>•<br>•<br>•<br>•<br>•<br>•<br>• |                |                |              | PLATINUM PLATINUM  PLATINUM  DUNE  CLAY  CLAY  DOLOMITE GREY  COPPER  RUST  RUBY  CARAMEL  CARAMEL  MOKA  MUSTARD  LIGHT BLUE GREY  PEWTER COLOUR  ANTHRACITE  BLACK  STOPSOL |