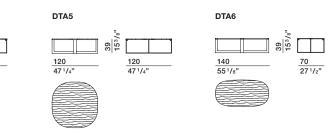

plastic feet.

### WOODEN TOP

Wooden particleboard faced with Eucalyptus (Eucalyptus globulus), Oak (Quercus) or Walnut (Juglans nigra) veneer painted in colours from the "Molteni Range".

## MARBLE TOP

Marble in Range finishes with anti-stain, water-repellent treatments.

## GLASS TOP

Glass (th. 10mm), tempered coloured extralight or etched and coloured in the colours available in the "Molteni Range".

### POUF

Solid firwood (Picea abies) and plywood frame, padded with foam polyurethane in various densities. Light velvet cover and plastic feet.

## **OUTER COVERING**

See card attached, specific to each cover.

SMALL TABLES







BENCH



REGISTERED DESIGN IX.2018

# TOP

STRUCTURE

2-

З

# DOMINO NEXT-NICOLA GALLIZIA 2016

## DIMENSIONS

## small tables DTA1





# Molteni&C







pouf DPU01







pouf





pouf DPU11







DATASHEET

REGISTERED DESIGN IX.2018

| DL GL/                                     | 0                                                                                           |                                                                                             |                |                |              |                                                                                                                                                                               |
|--------------------------------------------|---------------------------------------------------------------------------------------------|---------------------------------------------------------------------------------------------|----------------|---