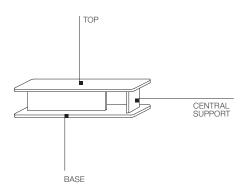

## **TECHNICAL INFORMATION**

WOOD TOP, BASE, CENTRAL SUPPORT

Medium density fiber panel, formed and covered with sliced veneer in Eucalyptus (Eucalyptus globulus) and Oak (Quercus) or Walnut (Juglans nigra).

MARBLE TOP

Marble with finishes from the range.

## **DIMENSIONS**