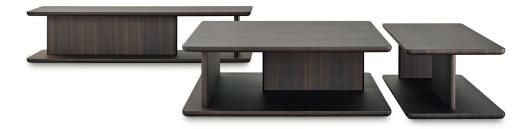

## **TECHNICAL INFORMATION**

WOOD TOP, BASE, CENTRAL SUPPORT

Medium density fiber panel, formed and covered with sliced veneer in Eucalyptus (Eucalyptus globulus) and Oak (Quercus) or Walnut (Juglans nigra).

MARBLE TOP

Marble with finishes from the range.

## **DIMENSIONS**