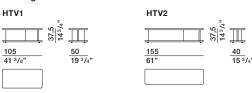

ons and classic quotations, by the tactile value of wood. But such memories are ruffled by a contemporary breeze that brings an air of simplicity and the tension of "Less is more".

DATASHEET

REGISTERED DESIGN

IX.2018

## HUGO VINCENT VAN DUYSEN

## **FINISHES**

FINISHES OF LEGS AND LOWER SHELF eucalyptus graphite oak walnut

FINISHES OF WOOD UPPER SHELF eucalyptus graphite oak walnut

FINISHES OF MARBLE UPPER SHELF orient grey emperador dark calacatta gold

## Molteni & C

2-

2

## **TECHNICAL INFORMATION**

WOOD TOP, BASE, CENTRAL SUPPORT

Medium density fiber panel, formed and covered with sliced veneer in Eucalyptus (Eucalyptus globulus) and Oak (Quercus) or Walnut (Juglans nigra).

MARBLE TOP

Marble with finishes from the range.



## **DIMENSIONS**

## rectangular small tables





### DATASHEET

REGISTERED DESIGN

IX.2018

| Monemac                        |              |                |                |                       |                                         | SS                                         |
|--------------------------------|--------------|----------------|----------------|-----------------------|-----------------------------------------|--------------------------------------------|
| FINISHES<br>MOLTENI&C<br>RANGE | MATT LACQUER | GLOSSY LACQUER | COLOURED GLASS | ETCHED COLOURED GLASS | CARTAPAGLIA LACQUERED only Gliss Master | STOPSOL GLASS<br>TRANSPARENT STOPSOL GLASS |
| CHALK WHITE                    | •            | •              | •              | •                     | •                                       |