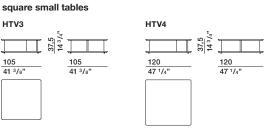

s and classic quotations, by the tactile value of wood. But such memories are ruffled by a contemporary breeze that brings an air of simplicity and the tension of "Less is more".

DATASHEET

REGISTERED DESIGN

IX.2018

## HUGO VINCENT VAN DUYSEN

## **FINISHES**

FINISHES OF LEGS AND LOWER SHELF eucalyptus graphite oak walnut

FINISHES OF WOOD UPPER SHELF eucalyptus graphite oak walnut

FINISHES OF MARBLE UPPER SHELF orient grey emperador dark calacatta gold

## Molteni & C

2-

2

## **TECHNICAL INFORMATION**

WOOD TOP, BASE, CENTRAL SUPPORT

Medium density fiber panel, formed and covered with sliced veneer in Eucalyptus (Eucalyptus globulus) and Oak (Quercus) or Walnut (Juglans nigra).

MARBLE TOP

Marble with finishes from the range.



## **DIMENSIONS**

## rectangular small tables





### DATASHEET

REGISTERED DESIGN

IX.2018

| Monemac                        |              |                |                |                       |                                         | SS                                         |
|--------------------------------|--------------|----------------|----------------|-----------------------|-----------------------------------------|--------------------------------------------|
| FINISHES<br>MOLTENI&C<br>RANGE | MATT LACQUER | GLOSSY LACQUER | COLOURED GLASS | ETCHED COLOURED GLASS | CARTAPAGLIA LACQUERED only Gliss Master | STOPSOL GLASS<br>TRANSPARENT STOPSOL GLASS |
| CHALK WHITE                    | •            | •              | •              | •                     | •                                       |