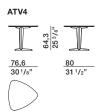

rofile - pewter colour with satin brass profile

WOODEN TOP FINISHES

eucalyptus - graphite oak - walnut

MARBLE TOP FINISHES

emperador dark - orient grey - calacatta gold

## Molteni & C

#### **TECHNICAL INFORMATION**

SMALL TABLE AND TABLE STRUCTURE

Cast aluminium with steel profiles and joints. Feet in non-slip plastic.

WOOD TOP

Chipboard panel covered with wood veneer in Eucalyptus (Eucalyptus globulus), Walnut (Juglans nigra) or Oak (Quercus) painted in Molteni range colours.

MARBLE TOP

Marble in Range finishes with anti-stain, water-repellent treatments.

#### **TABLES**



### SMALL TABLES



#### DATASHEET

REGISTERED DESIGN

IX.2018

#### ATTICO— NICOLA GALLIZIA 2018

## **DIMENSIONS**

## small tables





## Molteni & C

## small table

ATV5



**3**—

## tables

ATV3





#### DATASHEET

REGISTERED DESIGN

IX.2018

| Monemac                        |              |                |                |                       |                                         | SS                                         |
|--------------------------------|--------------|----------------|----------------|-----------------------|-----------------------------------------|--------------------------------------------|
| FINISHES<br>MOLTENI&C<br>RANGE | MATT LACQUER | GLOSSY LACQUER | COLOURED GLASS | ETCHED COLOURED GLASS | CARTAPAGLIA LACQUERED only Gliss Master | STOPSOL GLASS<br>TRANSPARENT STOPSOL GLASS |
| CHALK WHITE                    | •            | •              | •              | •                     | •                                       |