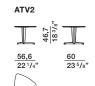

# **FINISHES**

STRUCTURE FINISHES

pewter colour with shiny chrome profile - pewter colour with satin brass profile

WOODEN TOP FINISHES

eucalyptus - graphite oak - walnut

MARBLE TOP FINISHES

emperador dark - orient grey - calacatta gold

## Molteni & C

#### **TECHNICAL INFORMATION**

SMALL TABLE AND TABLE STRUCTURE

Cast aluminium with steel profiles and joints. Feet in non-slip plastic.

WOOD TOP

Chipboard panel covered with wood veneer in Eucalyptus (Eucalyptus globulus), Walnut (Juglans nigra) or Oak (Quercus) painted in Molteni range colours.

MARBLE TOP

Marble in Range finishes with anti-stain, water-repellent treatments.

#### **TABLES**



### SMALL TABLES



#### DATASHEET

REGISTERED DESIGN

IX.2018

#### ATTICO— NICOLA GALLIZIA 2018

## **DIMENSIONS**

## small tables





## Molteni & C

## small table

ATV5



**3**—

## tables

ATV3





#### DATASHEET

REGISTERED DESIGN

IX.2018

| Monemac                        |              |                |                |                       |                                         | SS                                         |
|--------------------------------|--------------|----------------|----------------|-----------------------|-----------------------------------------|--------------------------------------------|
| FINISHES<br>MOLTENI&C<br>RANGE | MATT LACQUER | GLOSSY LACQUER | COLOURED GLASS | ETCHED COLOURED GLASS | CARTAPAGLIA LACQUERED only Gliss Master | STOPSOL GLASS<br>TRANSPARENT STOPSOL GLASS |
| CHALK WHITE                    | •            | •              | •              | •