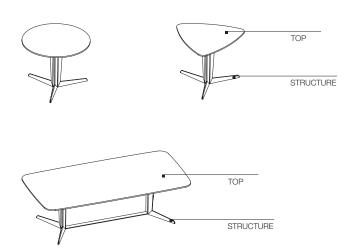

## ATTICO — NICOLA GALLIZIA 2018

Nicola Gallizia offers an elegant programme that develops in a series of coffee tables and tables - round, rectangular, and trapezoidal - with a contemporary design and a classic flavour. Lightness and sobriety, formal essentiality, and attention to detail make Attico an original design solution - the expression of a rigorous and sophisticated design. Accessories with multiple positioning possibilities, usable for any design expression and in all environments. They are made using and alternating steel, aluminium, wood, and stone. In the "table version", they become excellent solutions for convivial spaces or sought-after domestic areas. Colour, material and shape are the inspiration and main trait of the collection.

#### **TABLES**

### SMALL TABLES