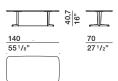

er colour with shiny chrome profile - pewter colour with satin brass profile

WOODEN TOP FINISHES

eucalyptus - graphite oak - walnut

MARBLE TOP FINISHES

emperador dark - orient grey - calacatta gold

## Molteni & C

#### **TECHNICAL INFORMATION**

SMALL TABLE AND TABLE STRUCTURE

Cast aluminium with steel profiles and joints. Feet in non-slip plastic.

WOOD TOP

Chipboard panel covered with wood veneer in Eucalyptus (Eucalyptus globulus), Walnut (Juglans nigra) or Oak (Quercus) painted in Molteni range colours.

MARBLE TOP

Marble in Range finishes with anti-stain, water-repellent treatments.

#### **TABLES**



### SMALL TABLES



#### DATASHEET

REGISTERED DESIGN

IX.2018

#### ATTICO— NICOLA GALLIZIA 2018

## **DIMENSIONS**

## small tables





## Molteni & C

## small table

ATV5



**3**—

## tables

ATV3





#### DATASHEET

REGISTERED DESIGN

IX.2018

| Monemac                        |              |                |                |                       |                                         | SS                                         |
|--------------------------------|--------------|----------------|----------------|-----------------------|-----------------------------------------|--------------------------------------------|
| FINISHES<br>MOLTENI&C<br>RANGE | MATT LACQUER | GLOSSY LACQUER | COLOURED GLASS | ETCHED COLOURED GLASS | CARTAPAGLIA LACQUERED only Gliss Master | STOPSOL GLASS<br>TRANSPARENT STOPSOL GLASS |
| CHALK WHITE                    | •            | •              | •              | •                     | •