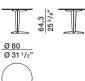

profile - pewter colour with satin brass profile

WOODEN TOP FINISHES

eucalyptus - graphite oak - walnut

MARBLE TOP FINISHES

emperador dark - orient grey - calacatta gold

## Molteni & C

#### **TECHNICAL INFORMATION**

SMALL TABLE AND TABLE STRUCTURE

Cast aluminium with steel profiles and joints. Feet in non-slip plastic.

WOOD TOP

Chipboard panel covered with wood veneer in Eucalyptus (Eucalyptus globulus), Walnut (Juglans nigra) or Oak (Quercus) painted in Molteni range colours.

MARBLE TOP

Marble in Range finishes with anti-stain, water-repellent treatments.

#### **TABLES**



### SMALL TABLES



#### DATASHEET

REGISTERED DESIGN

IX.2018

#### ATTICO— NICOLA GALLIZIA 2018

## **DIMENSIONS**

## small tables





## Molteni & C

## small table

ATV5



**3**—

## tables

ATV3





#### DATASHEET

REGISTERED DESIGN

IX.2018

| Monemac                        |              |                |                |                       |                                         | SS                                         |
|--------------------------------|--------------|----------------|----------------|-----------------------|-----------------------------------------|--------------------------------------------|
| FINISHES<br>MOLTENI&C<br>RANGE | MATT LACQUER | GLOSSY LACQUER | COLOURED GLASS | ETCHED COLOURED GLASS | CARTAPAGLIA LACQUERED only Gliss Master | STOPSOL GLASS<br>TRANSPARENT STOPSOL GLASS |
| CHALK WHITE                    | •            | •              | •              | •                     | •                                       |