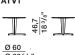

### **FINISHES**

STRUCTURE FINISHES

pewter colour with shiny chrome profile - pewter colour with satin brass profile

WOODEN TOP FINISHES

eucalyptus - graphite oak - walnut

MARBLE TOP FINISHES

emperador dark - orient grey - calacatta gold

## Molteni & C

#### **TECHNICAL INFORMATION**

SMALL TABLE AND TABLE STRUCTURE

Cast aluminium with steel profiles and joints. Feet in non-slip plastic.

WOOD TOP

Chipboard panel covered with wood veneer in Eucalyptus (Eucalyptus globulus), Walnut (Juglans nigra) or Oak (Quercus) painted in Molteni range colours.

MARBLE TOP

Marble in Range finishes with anti-stain, water-repellent treatments.

#### **TABLES**



### SMALL TABLES



#### DATASHEET

REGISTERED DESIGN

IX.2018

#### ATTICO— NICOLA GALLIZIA 2018

## **DIMENSIONS**

## small tables





## Molteni & C

## small table

ATV5



**3**—

## tables

ATV3





#### DATASHEET

REGISTERED DESIGN

IX.2018

| Monemac                        |              |                |                |                       |                                         | SS                                         |
|--------------------------------|--------------|----------------|----------------|-----------------------|-----------------------------------------|--------------------------------------------|
| FINISHES<br>MOLTENI&C<br>RANGE | MATT LACQUER | GLOSSY LACQUER | COLOURED GLASS | ETCHED COLOURED GLASS | CARTAPAGLIA LACQUERED only Gliss Master | STOPSOL GLASS<br>TRANSPARENT STOPSOL GLASS |
| CHALK WHITE                    | •            | •              | •              | •