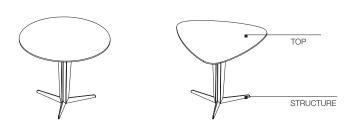

## ATTICO — NICOLA GALLIZIA 2018

Nicola Gallizia offers an elegant programme that develops in a series of coffee tables and tables - round, rectangular, and trapezoidal - with a contemporary design and a classic flavour. Lightness and sobriety, formal essentiality, and attention to detail make Attico an original design solution - the expression of a rigorous and sophisticated design. Accessories with multiple positioning possibilities, usable for any design expression and in all environments. They are made using and alternating steel, aluminium, wood, and stone. In the "table version", they become excellent solutions for convivial spaces or sought-after domestic areas. Colour, material and shape are the inspiration and main trait of the collection.

#### **TABLES**

### SMALL TABLES