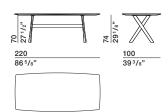

Globulus), oak (Quercus) or walnut (Juglans Nigra).

MARBLE TOP

Marble in the range of finishes specific for the product.

#### **STRUCTURE**

In extruded aluminium, bent to form the leg, painted in a range of finishes specific for the product. Joint connects the leg with the aluminium crosspiece. Fixing bracket between structure and table top in metal with painted epoxy finish. Plastic feet with felt pads.

#### **UNDERTOP**

Chipboard panel covered with melamine facing.





DATASHEET

REGISTERED DESIGN

IX.2019

Dimensions in centimeters and inches. The right to discontinue and make changes is reserved. This information is based on the latest product information available at the time of printing.

### GATWICK-RODOLFO DORDONI 2019

#### **DIMENSIONS**

#### wood tables

#### GTF22/10



glossy zinc black chrome structure pewter colour structure

#### GTF26/10



glossy zinc black chrome structure pewter colour structure

#### GTF30/10



glossy zinc black chrome structure pewter colour structure

# Molteni & C



3

#### marble tables

#### GTO21/10



pewter colour glossy zinc black chrome structure structure

#### GTO24/12



glossy zinc black chrome structure pewter colour structure

#### GTO28/13



#### marble console

#### GTC15/60



pewter colour structure

#### DATASHEET

REGISTERED DESIGN

IX.2019