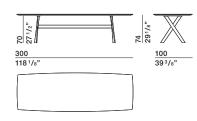

#### **DIMENSIONS**

#### wood tables

#### GTF30/10

glossy zinc black chrome structure pewter colour structure