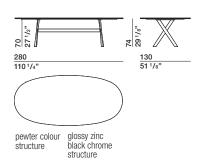

#### **DIMENSIONS**

#### GTO24/12

glossy zinc black chrome structure pewter colour structure