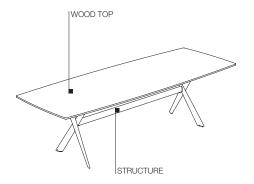

#### **TECHNICAL INFORMATION**

WOOD TOP

Shaped MDF panel covered with wood veneer in eucalyptus (Eucalyptus Globulus), oak (Quercus) or walnut (Juglans Nigra).

MARBLE TOP

Marble in the range of finishes specific for the product.

#### **STRUCTURE**

In extruded aluminium, bent to form the leg, painted in a range of finishes specific for the product. Joint connects the leg with the aluminium crosspiece. Fixing bracket between structure and table top in metal with painted epoxy finish. Plastic feet with felt pads.