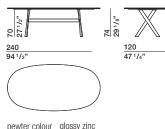

#### **DIMENSIONS**

#### GTO21/10

pewter colour glossy zinc black chrome structure structure