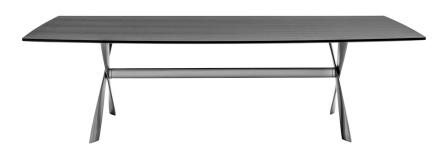

## GATWICK — RODOLFO DORDONI 2019

1-

3

This table takes the name of London's Gatwick airport, one of the busiest in the world. It is the particular structure of twisted and criss-cross steel recalling an airplane propeller or a helicopter blade that inspired the name. The aluminium frame in several contemporary finishes, such as black chrome, zinc or pewter colour, supports elegant rectangular or oval tops of different sizes enriched with wood or marble, selected from the Molteni&C collection.