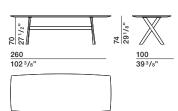

#### **DIMENSIONS**

#### wood tables

#### GTF22/10

glossy zinc black chrome structure pewter colour structure