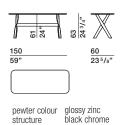

elamine facing.





DATASHEET

REGISTERED DESIGN

IX.2019

Dimensions in centimeters and inches. The right to discontinue and make changes is reserved. This information is based on the latest product information available at the time of printing.

### GATWICK-RODOLFO DORDONI 2019

#### **DIMENSIONS**

#### wood tables

#### GTF22/10



glossy zinc black chrome structure pewter colour structure

#### GTF26/10



glossy zinc black chrome structure pewter colour structure

#### GTF30/10



glossy zinc black chrome structure pewter colour structure

# Molteni & C



3

#### marble tables

#### GTO21/10



pewter colour glossy zinc black chrome structure structure

#### GTO24/12



glossy zinc black chrome structure pewter colour structure

#### GTO28/13



#### marble console

#### GTC15/60



pewter colour structure

#### DATASHEET

REGISTERED DESIGN

IX.2019