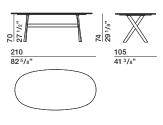

#### **DIMENSIONS**

#### marble tables

#### GTO21/10

pewter colour glossy zinc black chrome structure structure