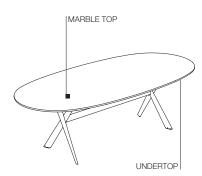

#### **TECHNICAL INFORMATION**

WOOD TOP

Shaped MDF panel covered with wood veneer in eucalyptus (Eucalyptus Globulus), oak (Quercus) or walnut (Juglans Nigra).

MARBLE TOP

Marble in the range of finishes specific for the product.

#### **UNDERTOP**

Chipboard panel covered with melamine facing.

DATASHEET

REGISTERED DESIGN

IX.2019

Dimensions in centimeters and inches. The right to discontinue and make changes is reserved. This information is based on the latest product information available at the time of printing.