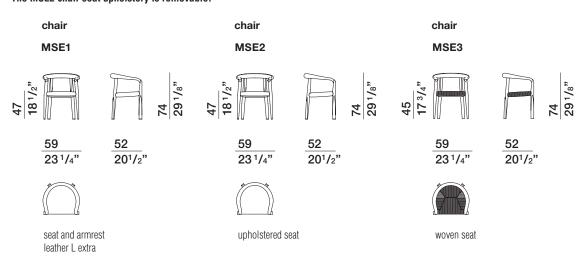

#### **DIMENSIONS**

#### Notes

The MSE1 chair seat upholstery is removable, and the armrest upholstery can be removed by expert personnel.

The MSE2 chair seat upholstery is removable.

DATASHEET

REGISTERED DESIGN

IX.2018