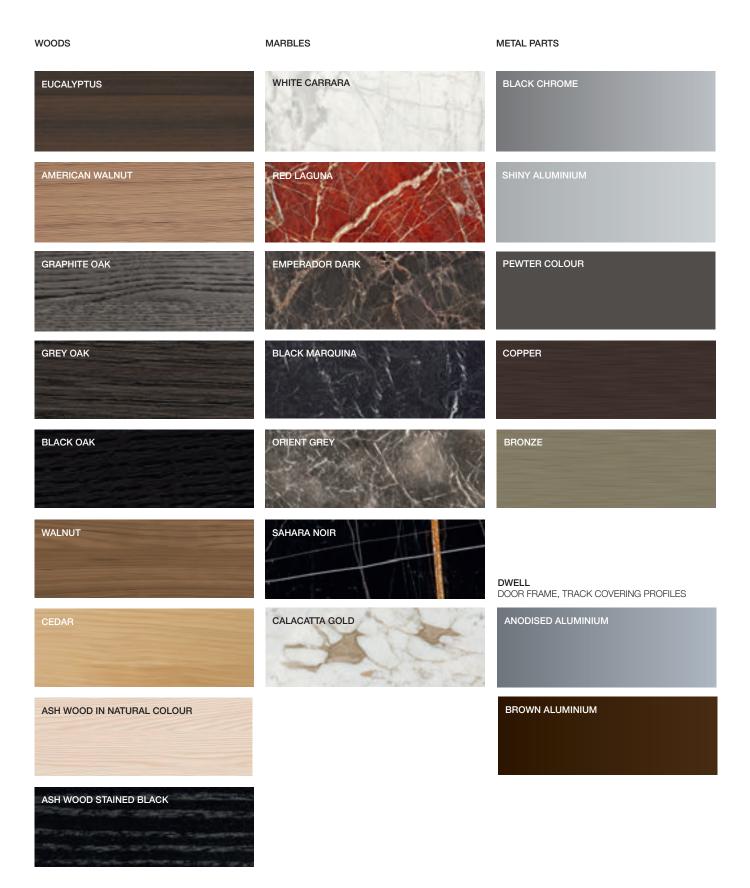

#### **FINISHES**

STRUCTURE WOOD FINISHES ash wood in natural colour ash wood stained black

#### WOVEN SEAT FINISHES

handwoven paper cord - ecru colour handwoven paper cord - grey colour

Available in fire-resistant version (TB117 and BS5852).