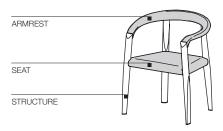

### MHC.3 MISS — TOBIA SCARPA 2016

1-

Part of the Molteni&C Heritage Collection is a re-make of the Miss chair, designed by Afra and Tobia Scarpa in 1986. The form is linked to a system of soft, unbroken, linear rhythms. The legs are slim and divaricated, to ensure stability. The front ones are bent to form the armrests and continue into the curve of the backrest. The back legs reach the backrest from behind, underpinning it. The seat is inserted between the lines and links them. Tobia Scarpa has re-designed the armrest joint to make the chair comfier and more linear. Structure in natural or black tinted ash, seat in leather or hand woven, ecru or grey, paper cord.