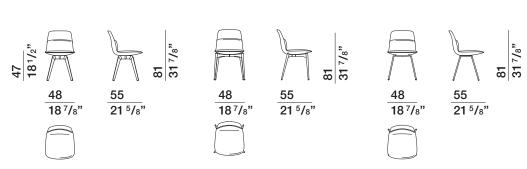

#### **DIMENSIONS**

When ordering, specify in this sequence: 1- Type of base and finish 2- Seat shell cover 3- Backrest shell cover