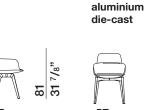

#### **BASE FINISHES**

Die cast aluminium, painted pewter colour - Metal pipe, painted pewter colour

#### **BASES**

Laser cut, welded and painted steel. Feet tips in non-slip plastic.

Solid ash wood stained in the Molteni range colours. Feet tips in non-slip plastic.

Die-cast aluminium elements assembled with thermosetting resins. Feet tips in non-slip plastic.

## Molteni & C

chair BSE1 wood base

BSE2 base aluminium die-cast BSE3 base pipe metal

**3**-3

BSB2

base

BSB<sub>1</sub>

BSB3