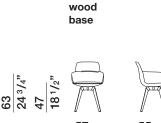

#### WOOD BASE FINISHES

Solid wood stained:

eucalyptus - grey oak - graphite oak - black oak - walnut

#### **BASES**

Laser cut, welded and painted steel. Feet tips in non-slip plastic.

Solid ash wood stained in the Molteni range colours. Feet tips in non-slip plastic.

Die-cast aluminium elements assembled with thermosetting resins. Feet tips in non-slip plastic.

## Molteni & C

chair BSE1 wood base

BSE2 base aluminium die-cast BSE3 base pipe metal

**3**-3

BSB2

base

BSB<sub>1</sub>

BSB3