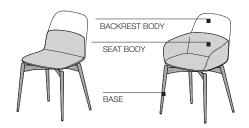

#### **DIMENSIONS**

When ordering, specify in this sequence: 1- Type of base and finish 2- Seat shell cover 3- Backrest shell cover

## Molteni & C

chair BSE1 wood base

BSE2 base aluminium die-cast BSE3 base pipe metal

**3**-3

BSB2

base

BSB<sub>1</sub>

BSB3