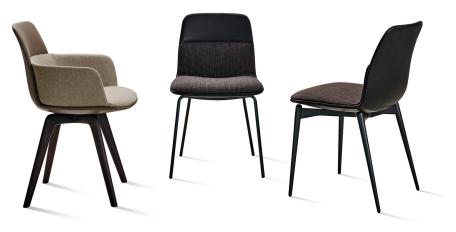

### BARBICAN — RODOLFO DORDONI 2018

**1**—

"Barbican" is a complete programme of chairs with essential lines, a combination of aesthetics, tradition and modernity. Carefully studied details and delicate but clear lines convey the impact of captivating charm, and evoke strong feelings about this project with a decisively contemporary look. The surprising aesthetic balance between the different bases and seats in two configurations, with or without armrests, emerges from the reduction of all superfluous elements and the proportioned construction of individual components. Structural elements give the volumes an image of lightness and sobriety. Care of materials and attention to detail in these chairs have redesigned the proportions elegantly. Harmonious proportions, materials and refined processes, attention to detail, individual elements in this project contribute to creating a calibrated blend of lines and volumes. Sophisticated in their simplicity, this series of chairs marks the return to a traditional design language that blends aesthetic quality and emotional comfort.