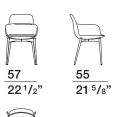

#### **DIMENSIONS**

When ordering, specify in this sequence: 1- Type of base and finish 2- Seat shell cover 3- Backrest shell cover