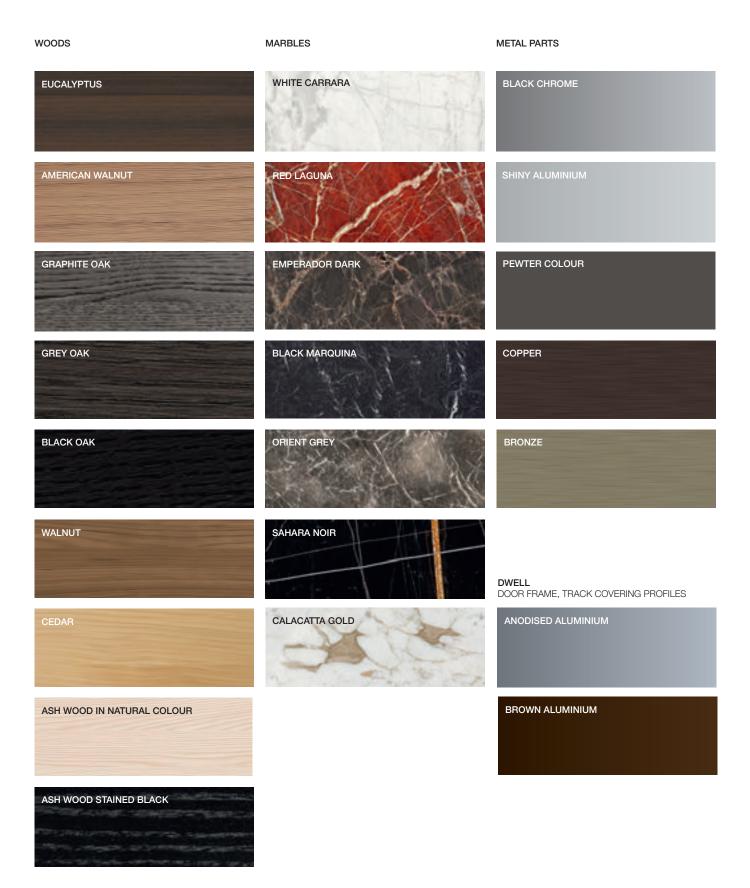

#### WOOD BASE FINISHES

Solid wood stained:

eucalyptus - grey oak - graphite oak - black oak - walnut

#### **BASES**

Laser cut, welded and painted steel. Feet tips in non-slip plastic.

Solid ash wood stained in the Molteni range colours. Feet tips in non-slip plastic.

Die-cast aluminium elements assembled with thermosetting resins. Feet tips in non-slip plastic.