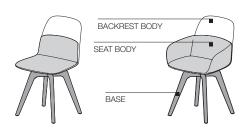

#### **DIMENSIONS**

When ordering, specify in this sequence: 1- Type of base and finish 2- Seat shell cover 3- Backrest shell cover

## Molteni & C

chair BSE1 wood base

BSE2 base aluminium die-cast BSE3 base pipe metal

**3**-3

BSB2

base

BSB<sub>1</sub>

BSB3