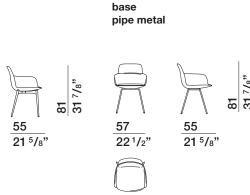

#### **BASE FINISHES**

Die cast aluminium, painted pewter colour - Metal pipe, painted pewter colour

#### **BASES**

Laser cut, welded and painted steel. Feet tips in non-slip plastic.

Solid ash wood stained in the Molteni range colours. Feet tips in non-slip plastic.

Die-cast aluminium elements assembled with thermosetting resins. Feet tips in non-slip plastic.

#### **DIMENSIONS**

When ordering, specify in this sequence: 1- Type of base and finish 2- Seat shell cover 3- Backrest shell cover