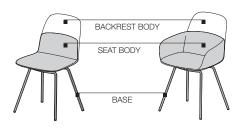

#### **DIMENSIONS**

When ordering, specify in this sequence: 1- Type of base and finish 2- Seat shell cover 3- Backrest shell cover

## Molteni & C

chair BSE1 wood base

BSE2 base aluminium die-cast BSE3 base pipe metal

**3**-3

BSB2

base

BSB<sub>1</sub>

BSB3