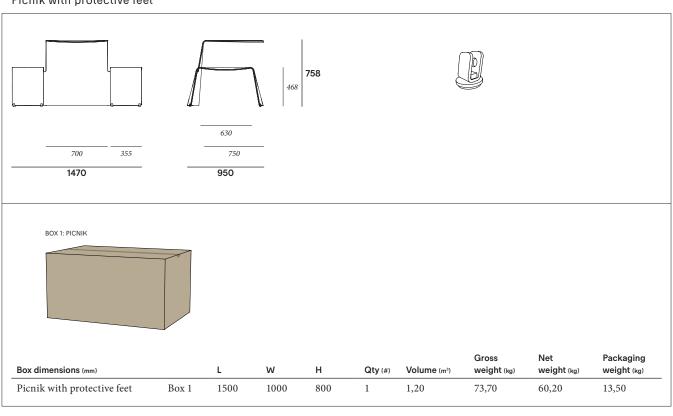

#### Picnik with protective feet

Structured powder-coated

Structured powder-coating\*

\*Subject to change, check price list or www.extremis.com

| Materials                              | Key facts                                                                                                                                                                                                                                                                                     | Thickness | Layer<br>thickness | Density                                | In/outdoor          | Water | UV colour<br>fastness                                                 | Flame<br>retarding          |
|----------------------------------------|-----------------------------------------------------------------------------------------------------------------------------------------------------------------------------------------------------------------------------------------------------------------------------------------------|-----------|--------------------|----------------------------------------|---------------------|-------|-----------------------------------------------------------------------|-----------------------------|
|                                        |                                                                                                                                                                                                                                                                                               | mm        | micron             |                                        |                     |       |                                                                       |                             |
| Structured powder-<br>coated aluminium | <ul> <li>A technique of applying dry paint to a part</li> <li>Electrostatically charged and sprayed onto the object</li> <li>Placed in an oven and powder particles melt and coalesce to form a continuous film</li> <li>More scratch-resistant than non structured powder-coating</li> </ul> | 10        | 50 - 100           | 2,70 10 <sup>3</sup> kg/m <sup>3</sup> | Outdoor<br>& indoor | n.a.  | Very good: colour<br>can fade to some<br>extent when<br>exposed to UV | NEN-EN<br>13501-1<br>A2-s1* |

#### Floor fastening

Picnik comes with an optional floor fastening set: four stainless steel feet to be fixed with bolts.

Picnik comes with optional protective

feet with felt to be fixed with bolts.

feet for delicate floors: four stainless steel