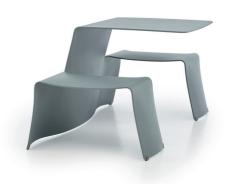

## **Picnik**

© design by Dirk Wynants & Xavier Lust

With standard feet With floor fastening With protective feet