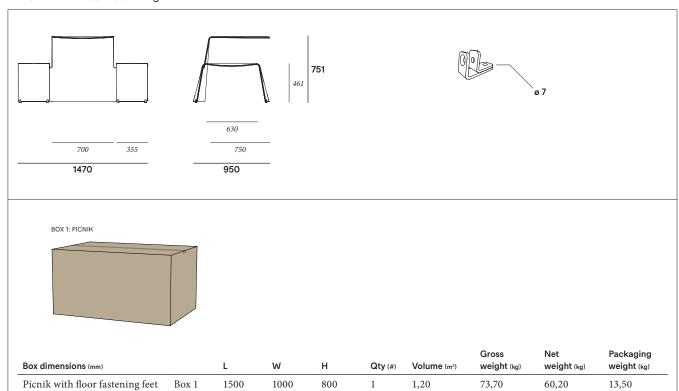

### Picnik with floor fastening feet

#### Floor fastening

Picnik comes with an optional floor fastening set: four stainless steel feet to be fixed with bolts.

Picnik comes with optional protective

feet with felt to be fixed with bolts.

feet for delicate floors: four stainless steel