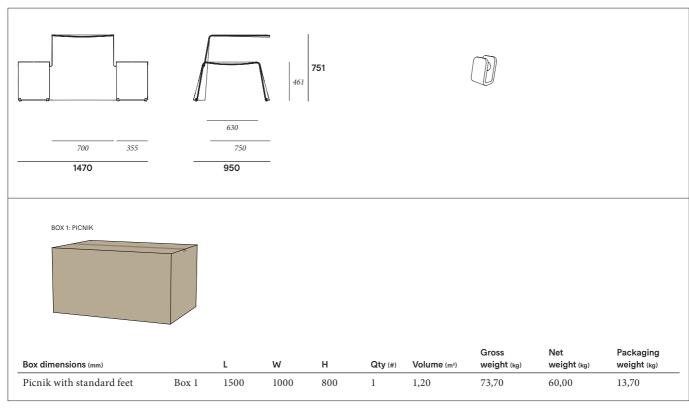

## **Picnik**

© design by Dirk Wynants & Xavier Lust

With standard feet With floor fastening With protective feet



#### Picnik with standard feet



# extremis<sup>®</sup>

The content of this document, in particular the mentioned models, is protected by copyrights and/or design rights. The present document and its content is communicated to you for information purposes only. Any partial or total reproduction or any other use without our prior written permission is strictly prohibited. This technical sheet remains subject to possible changes. All dimensions are in mm, unless mentioned otherwise. Extremis is not responsible for the errors in the documentation of products. All measurements are approximate and are provided for informational purposes only.

Tech sheet 20200228

### Picnik with floor fastening feet



#### Picnik with protective feet





Structured powder-coated



Structured powder-coating\*

\*Subject to change, check