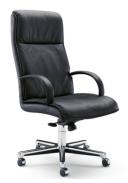

Quattro is a chair range for the CEO's office, the visitors' lounge and the conference room. The study chairs are rendered particularly comfortable by means of seat upholstery with freely suspended front padding. It also comes with an individually adjustable lumbar support and a seat tilt mechanism.

## Product description

Modell no. 8305

Frame Seat moulded wood shell. Seat edge independently cushioned.

**Upholstery** Seat and back cold cure foam in varying degrees of firmness with edge reinforcement.

Fixed cushion in cold cure foam with an outer layer of wadding.

Upholstered armrests.

**Base/mechanism** 5 star-base with Castors, highly polished chrome-plated finish.

With a lockable tilt and adjustment mechanism.

With height-adjustable lumbar support.