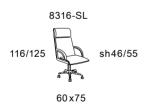

s a chair range for the CEO's office, the visitors' lounge and the conference room. The study chairs are rendered particularly comfortable by means of seat upholstery with freely suspended front padding. It also comes with an individually adjustable lumbar support and a seat tilt mechanism.

## Product description

Modell no. 8305

Frame Seat moulded wood shell. Seat edge independently cushioned.

**Upholstery** Seat and back cold cure foam in varying degrees of firmness with edge reinforcement.

Fixed cushion in cold cure foam with an outer layer of wadding.

Upholstered armrests.

**Base/mechanism** 5 star-base with Castors, highly polished chrome-plated finish.

With a lockable tilt and adjustment mechanism.

With height-adjustable lumbar support.

## Technical drawings and dimensions



All dimensions in cm.