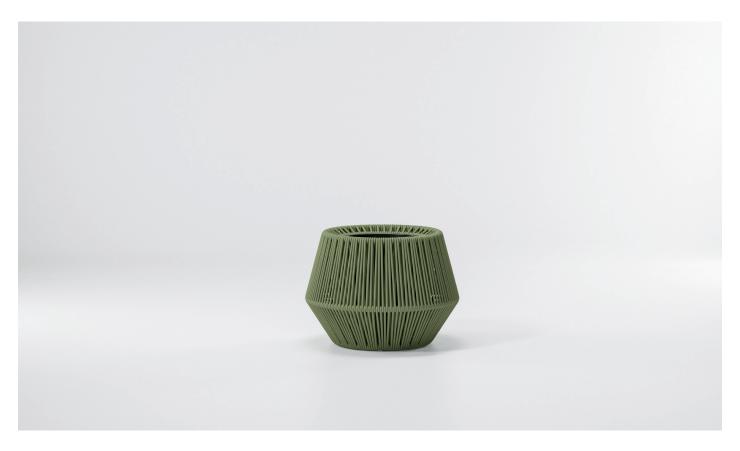

## Medium planter

Designer Emiliana Design Collection Kettal Zigzag Reference KS5701500

1/2

Because spaces come to life through the objects that adorn them, Kettal has developed a range of exterior decoration and design products.

## Medium planter

Reference KS5701500

#### Materials

Rope Antioxy, Resist U.V, En-581-4, Easy Clean