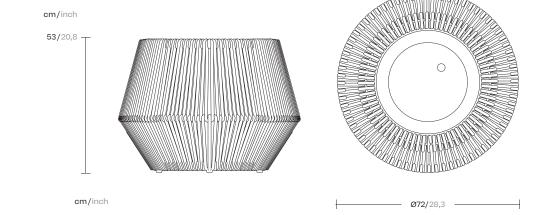

## Medium planter

Designer Emiliana Design Collection Kettal Zigzag Reference KS5701500

1/2

Because spaces come to life through the objects that adorn them, Kettal has developed a range of exterior decoration and design products.

## Medium planter

Reference KS5701500