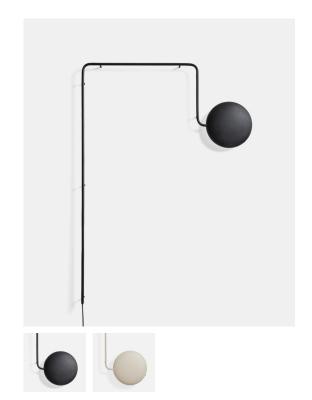

## MERCURY WALL LIGHT

## DESIGNED BY JEANETTE HOLDGAARD

THE MERCURY LIGHT IS AN ART PIECE ON THE WALL. WHEN THE LIGHT IS ON, MERCURY GLOWS AS A BEAUTIFUL LUNAR ECLIPSE. THE LAMP IS MOUNTED ON THE WALL WITH A SHADE THAT COVERS A CIRCULAR LED LIGHT. ON THE SHADE, THE INDIRECT LIGHT CAN BE DIMMED TO CREATE A MUTED ATMOSPHERE. WITH ITS GRAPHIC EXPRESSION, THE LAMP CREATES A WORK OF ART WHETHER THE LIGHT IS ON OR OFF.

FOR DAILY CARE, WIPE OFF WITH A CLEAN, MOIST CLOTH FOLLOWED BY A SOFT DRY CLOTH

DIMENSIONS

L 1097 x H 1521 x Ø 300 x D 80 MM L 43.1 x H 59.8 x Ø 11.8 x D 3.6 "

ITEM NO / COLOUR

137005 BLACK 137006 LIGHT GREY