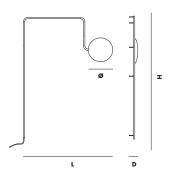

FOR DAILY CARE, WIPE OFF WITH A CLEAN, MOIST CLOTH FOLLOWED BY A SOFT DRY CLOTH

DIMENSIONS

L 1097 x H 1521 x Ø 300 x D 80 MM L 43.1 x H 59.8 x Ø 11.8 x D 3.6 "

ITEM NO / COLOUR

137005 BLACK 137006 LIGHT GREY