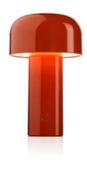

## **Bellhop Table**

by Edward Barber & Jay Osgerby, 2018

Rechargeable direct light table lighting device. Base and dome in coloured PC. Diffuser in Opaline injection moulded photoengraved PC. 24-hours' autonomy, charging via Micro-USB-C. Push-button switch positioned on the base provides the 4-step dimmer function. Battery status indicator positioned under the base. USB-C charging cable included, useful length 120cm. USB battery charging on plug with interchangeable plugs.

**Materials** 

**Colors** F1060014 - Grey Blue

> F1060019 - Yellow F1060009 - White

F1060020 - Grey

F1060026 - Cioko

F1060075 - Brick Red

( ) F ( ) |P ( ) |