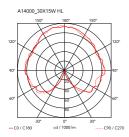

## 2097/30 (clear bulbs)

by Gino Sarfatti , 1958

Suspension lamp providing diffused light. Steel central structure with brass arms, both available either chromiumplated or golded. Steel ceiling fitting and rose.







Mounting Pendant **Environment** Indoor Weight 5.1 Kg

Light sources available

1 x RF28988 LED 2,0W E14 100lm 2200K [i] clear

kit 32 pz 1 x LED 1,5W E14 100lm 2200K [e] cod.RF28422 Dimmable (SINGLE PACK)

**Emergency** Without Voltage 220-250V **Power** 30x MAX15

**Battery** No Supply included Yes

**Cord Length** 2800 mm **Materials** Steel

**Colors** 

A1402031 - Matt Black A1402057 - Chrome

A1402059 - Brass