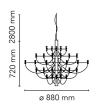

Mounting Pendant **Environment** Indoor Weight 5.1 Kg

Light sources available

1 x RF28988 LED 2,0W E14 100lm 2200K [i] clear

kit 32 pz 1 x LED 1,5W E14 100lm 2200K [e] cod.RF28422 Dimmable (SINGLE PACK)

**Emergency** Without Voltage 220-250V **Power** 30x MAX15

**Battery** No Supply included Yes

**Cord Length** 2800 mm **Materials** Steel

**Colors** 

A1402031 - Matt Black A1402057 - Chrome

A1402059 - Brass