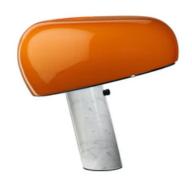

## Snoopy

by Achille & Pier Giacomo Castiglioni , 1967

Table lamp giving direct light with enamelled metal reflector and white Carrara's marble base. It was designed by Achille e Pier Giacomo Castiglioni in 1967.

394 mm

Mounting Table **Environment** Indoor Weight 7.9 Kg

Light sources available

1 x LED 8W E27 740lm 2700K [e] cod. RF25323 Dimmable 1 x LED 8W E27 740lm 3000K [e] cod. RF25317

Dimmable

**Emergency** Without

**Switching** ON-OFF dimmer with sensor located on

marble base

**Dimmer** Included Voltage 220-240V **Power MAX 150W** 

**Battery** No Supply included No

**Materials** Marble, Metal

**Colors** F6380075 - Orange

> F6380039 - Green F6380030 - Black