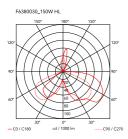

394 mm

Mounting Table **Environment** Indoor Weight 7.9 Kg

Light sources available

1 x LED 8W E27 740lm 2700K [e] cod. RF25323 Dimmable 1 x LED 8W E27 740lm 3000K [e] cod. RF25317

Dimmable

**Emergency** Without