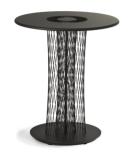

## VLADI. Design: EOOS.

tension. The table top appears to float on a network of delicate strands. Lightly and precisely. The slim central column ensures stability. Strength and delicacy balance each other. The thread draws fine lines on the table top. Models in solid wood and black fine-textured paint are eyecatchers.

Vladi plays with the balance of lightness and

## **Product description**

Design awards

Modell no.

155

Table top

Solid wood:

- nutwood with sapwood incl. (.99wo)

Paint:

- fine textured paint black (.106)

Frame

Steel, powder-coated black matt. Synthetic thread network black.

Base black.

Glides

Fitted with synthetic glides for stone floors and carpet floors, felt glides for wooden floors.