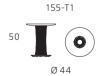

## WALTER KNOLL

## VLADI. Design: EOOS.



tension. The table top appears to float on a network of delicate strands. Lightly and precisely. The slim central column ensures stability. Strength and delicacy balance each other. The thread draws fine lines on the table top. Models in solid wood and black fine-textured paint are eyecatchers.

Vladi plays with the balance of lightness and

## **Product description**

Design awards





Modell no.

155

Table top

Solid wood:

- nutwood with sapwood incl. (.99wo)

Paint:

- fine textured paint black (.106)

Frame

Steel, powder-coated black matt. Synthetic thread network black.

Base black.

Glides

Fitted with synthetic glides for stone floors and carpet floors, felt glides for wooden floors.

## Technical drawings and dimensions





All dimensions in cm.