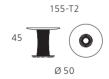

## WALTER KNOLL

## VLADI. Design: EOOS.



tension. The table top appears to float on a network of delicate strands. Lightly and precisely. The slim central column ensures stability. Strength and delicacy balance each other. The thread draws fine lines on the table top. Models in solid wood and black fine-textured paint are eyecatchers.

Vladi plays with the balance of lightness and

## **Product description**

Design awards





Modell no.

155

Table top

Solid wood:

- nutwood with sapwood incl. (.99wo)

Paint:

- fine textured paint black (.106)

Frame

Steel, powder-coated black matt. Synthetic thread network black.

Base black.

Glides

Fitted with synthetic glides for stone floors and carpet floors, felt glides for wooden floors.

## Technical drawings and dimensions





All dimensions in cm.