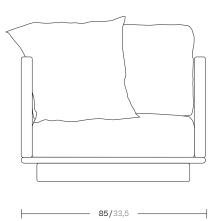

## 1 Seater sofa

Designer Vincent Van Duysen Collection Giro Reference KS7400200