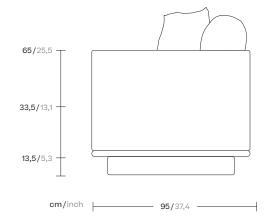

## 1 Seater sofa

Designer Vincent Van Duysen Collection Giro Aluminium Reference KS7402200

1/2

cm/inch

Giro is a collection which can blend into interiors and exteriors due to its tactility and pure lines. In Giro, we have some variety of shapes, textures and materials (see the difference between the seating items and the coffee and side tables). And still all the items merge harmoniously together to create a warm, tactile and pleasant atmosphere.