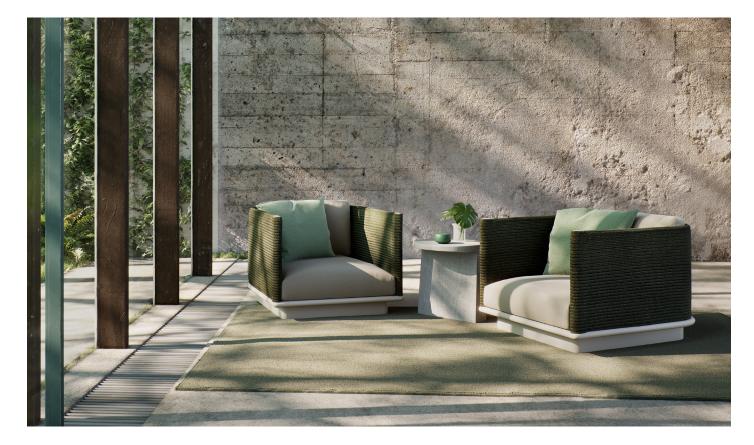

## 1 Seater sofa

Designer Vincent Van Duysen Collection Giro Aluminium Reference KS7402200

1/2

cm/inch

Giro is a collection which can blend into interiors and exteriors due to its tactility and pure lines. In Giro, we have some variety of shapes, textures and materials (see the difference between the seating items and the coffee and side tables). And still all the items merge harmoniously together to create a warm, tactile and pleasant atmosphere.