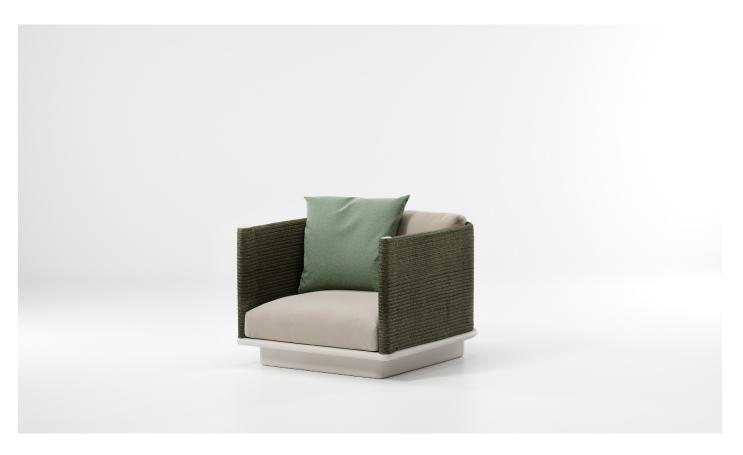

## 1 Seater sofa

Designer Vincent Van Duysen Collection Giro Aluminium Reference KS7402200

1/2

cm/inch

Giro is a collection which can blend into interiors and exteriors due to its tactility and pure lines. In Giro, we have some variety of shapes, textures and materials (see the difference between the seating items and the coffee and side tables). And still all the items merge harmoniously together to create a warm, tactile and pleasant atmosphere.

## 1 Seater sofa

Designer Vincent Van Duysen Collection Giro Reference KS7400200